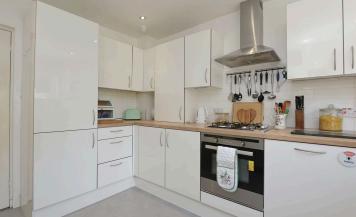

## Accommodation

Entrance hallway

Living room with patio doors to enclosed Garden

Modern kitchen with built in hob & oven and fridge/ freezer

2 bedrooms with fitted storage

Bathroom with shower over bath, wash basin and WC