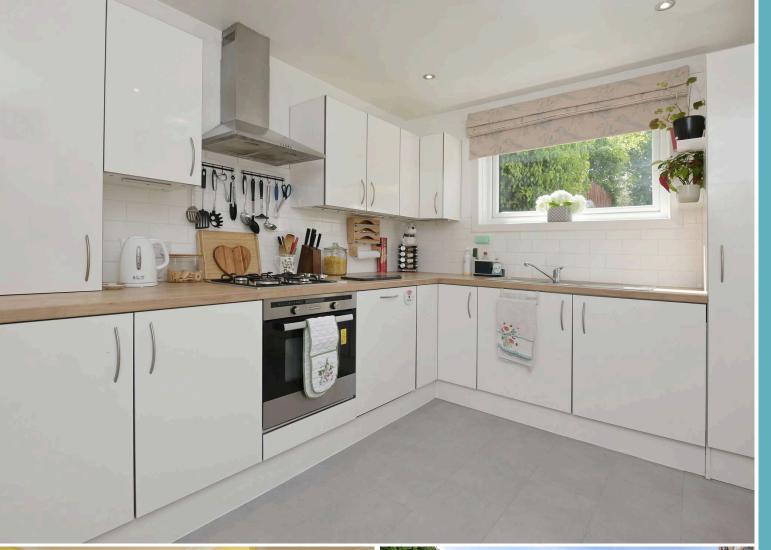

## Accommodation

Entrance hallway

Living room with patio doors to enclosed Garden

Modern kitchen with built in hob & oven and fridge/ freezer

2 bedrooms with fitted storage

Bathroom with shower over bath, wash basin and WC