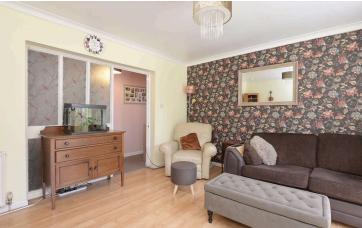

## Accommodation

Entrance hallway

Living room with patio doors to enclosed Garden

Modern kitchen with built in hob & oven and fridge/ freezer

2 bedrooms with fitted storage

Bathroom with shower over bath, wash basin and WC