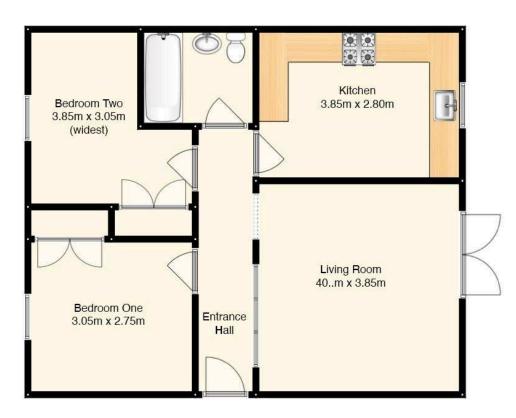

## Accommodation

Entrance hallway

Living room with patio doors to enclosed Garden

Modern kitchen with built in hob & oven and fridge/ freezer

2 bedrooms with fitted storage

Bathroom with shower over bath, wash basin and WC

Approx 58m2