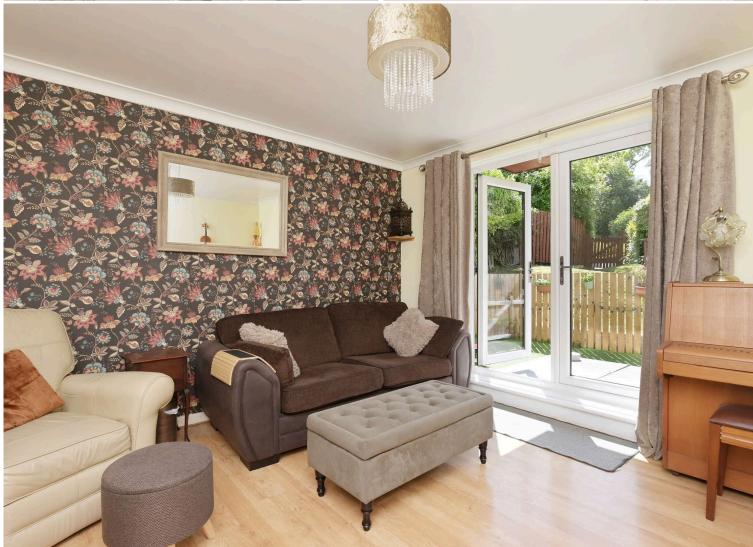

## Accommodation

Entrance hallway

Living room with patio doors to enclosed Garden

Modern kitchen with built in hob & oven and fridge/ freezer

2 bedrooms with fitted storage

Bathroom with shower over bath, wash basin and WC