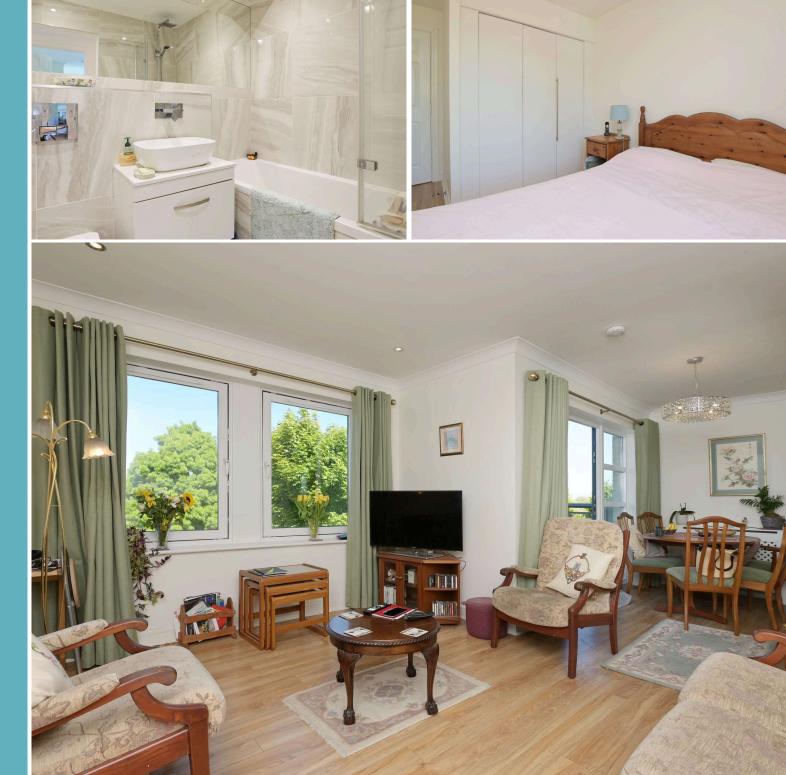

#### Accommodation

Entrance hallway

Bright & spacious living/dining room

Balcony with open views

Kitchen with built in hob and oven, dishwasher & fridge freezer

3 double bedrooms, all with storage

Modern bathroom with shower over bath, wash basin and WC