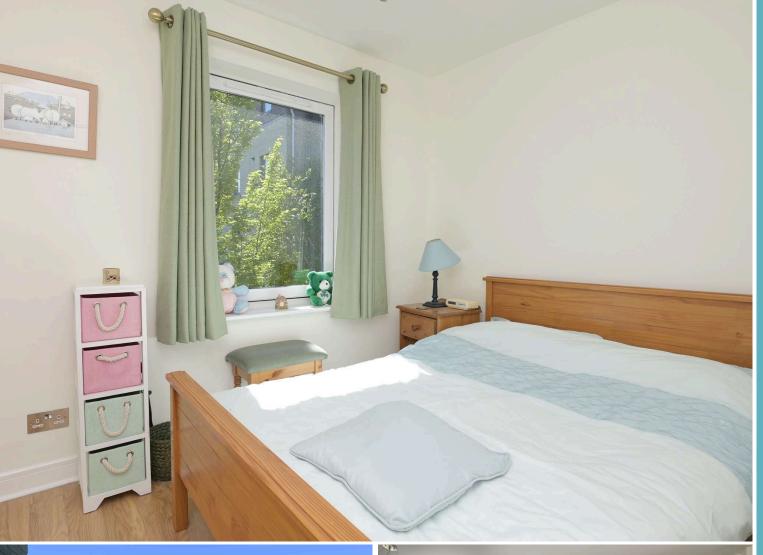

#### Accommodation

Entrance hallway

Bright & spacious living/dining room

Balcony with open views

Kitchen with built in hob and oven, dishwasher & fridge freezer

3 double bedrooms, all with storage

Modern bathroom with shower over bath, wash basin and WC

#### Extra features

Gas central heating

Double glazing

Secure entry system

Carpeted communal entrance hallway & stairs

Allocated parking space

Communal garden grounds

Open outlook over trees and fields