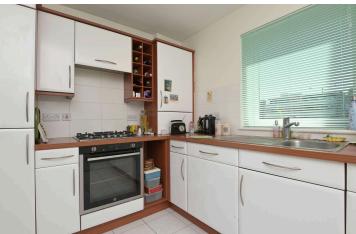

#### Accommodation

Entrance hallway

Bright & spacious living/dining room

Balcony with open views

Kitchen with built in hob and oven, dishwasher & fridge freezer

3 double bedrooms, all with storage

Modern bathroom with shower over bath, wash basin and WC