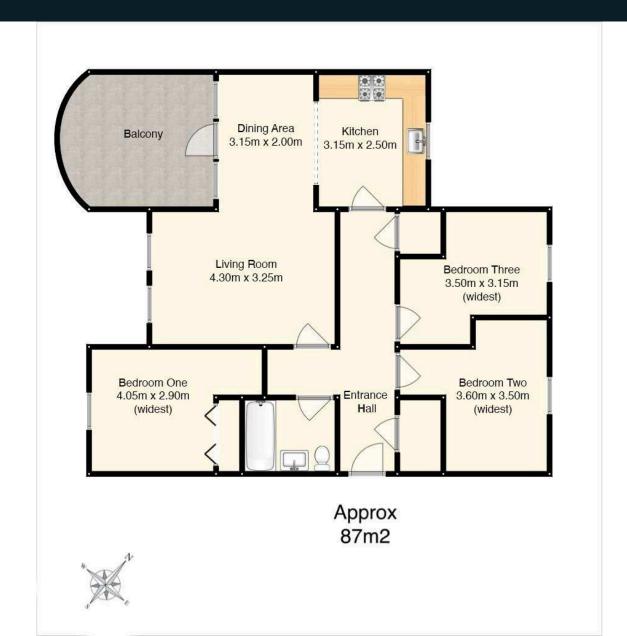

#### Accommodation

Entrance hallway

Bright & spacious living/dining room

Balcony with open views

Kitchen with built in hob and oven, dishwasher & fridge freezer

3 double bedrooms, all with storage

Modern bathroom with shower over bath, wash basin and WC