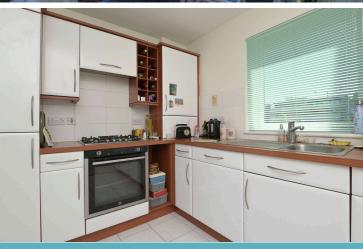

# Accommodation

Entrance hallway

Bright & spacious living/dining room

Balcony with open views

Kitchen with built in hob and oven, dishwasher & fridge freezer

3 double bedrooms, all with storage

Modern bathroom with shower over bath, wash basin and WC