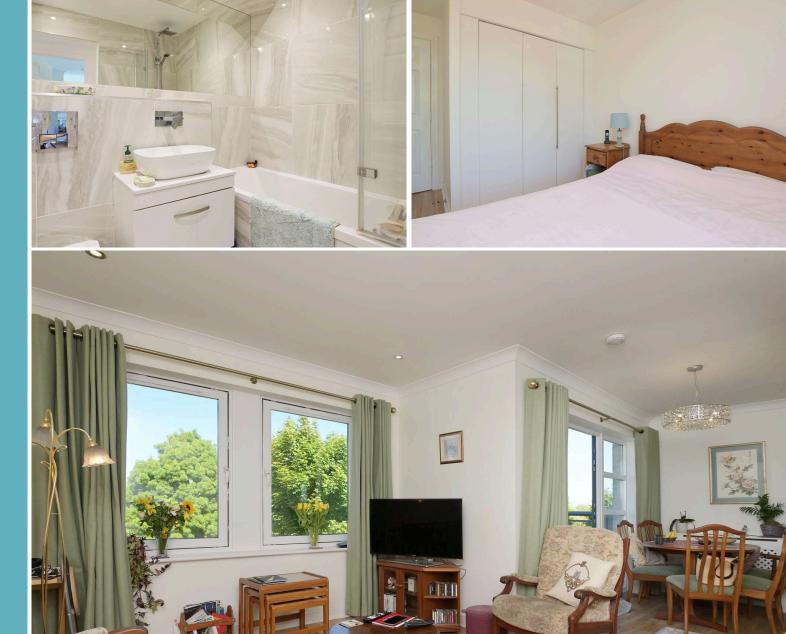

# Accommodation

Entrance hallway

Bright & spacious living/dining room

Balcony with open views

Kitchen with built in hob and oven, dishwasher & fridge freezer

3 double bedrooms, all with storage

Modern bathroom with shower over bath, wash basin and WC