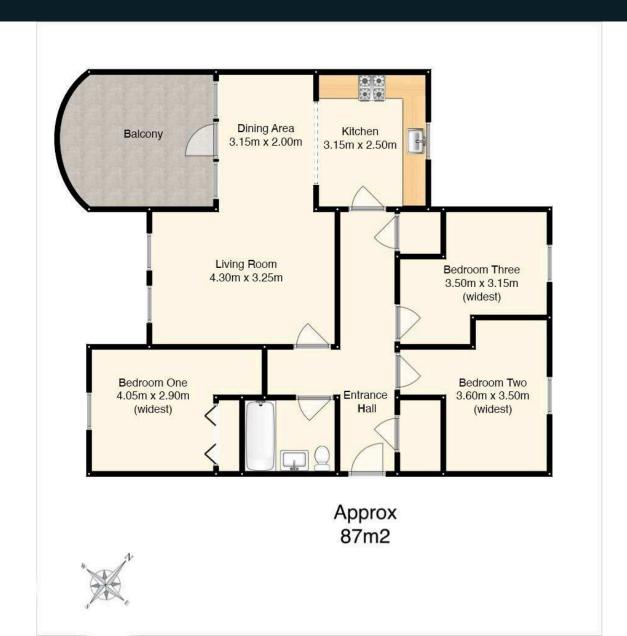

# Accommodation

Entrance hallway

Bright & spacious living/dining room

Balcony with open views

Kitchen with built in hob and oven, dishwasher & fridge freezer

3 double bedrooms, all with storage

Modern bathroom with shower over bath, wash basin and WC