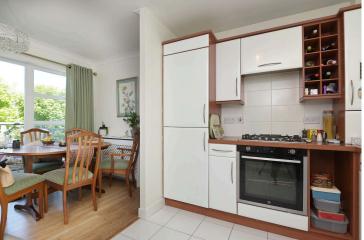

# Accommodation

Entrance hallway

Bright & spacious living/dining room

Balcony with open views

Kitchen with built in hob and oven, dishwasher & fridge freezer

3 double bedrooms, all with storage

Modern bathroom with shower over bath, wash basin and WC