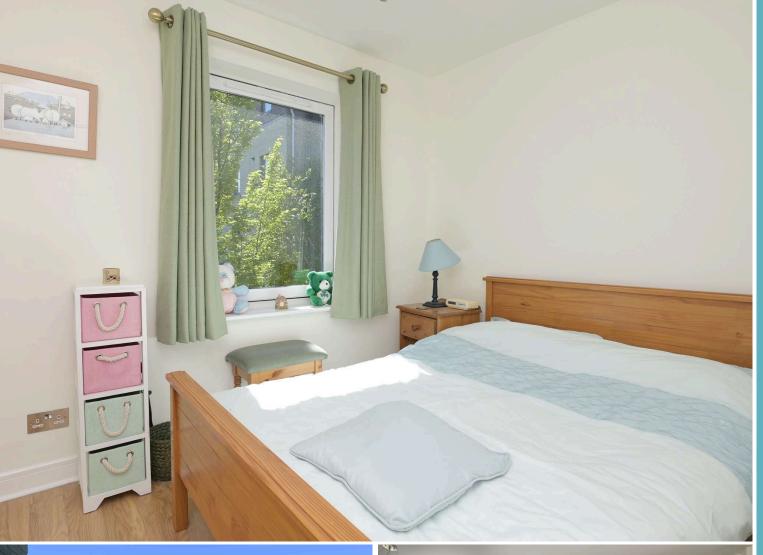

# Accommodation

Entrance hallway

Bright & spacious living/dining room

Balcony with open views

Kitchen with built in hob and oven, dishwasher & fridge freezer

3 double bedrooms, all with storage

Modern bathroom with shower over bath, wash basin and WC

# Extra features

Gas central heating

Double glazing

Secure entry system

Carpeted communal entrance hallway & stairs

Allocated parking space

Communal garden grounds

Open outlook over trees and fields