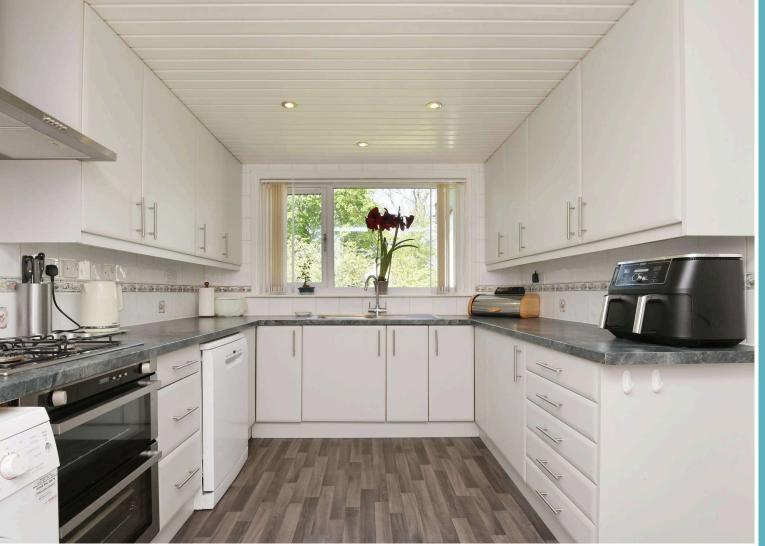

## Ground floor

Entrance vestibule

Entrance hallway

Living room with bay window and gas fire

Kitchen/dining room with built hob and oven, dishwasher, fridge/freezer, tumble drier and washing machine: these items are believed to be in good working order though their condition is not warranted