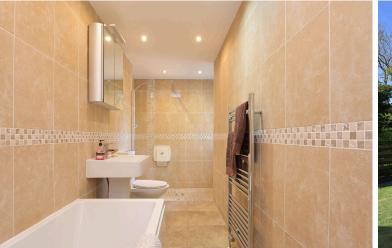

#### 2 bedrooms

Bathroom with bath, separate shower, wash basin & WC  $\,$ 

First floor

2 bedrooms with built in storage

Shower room with WC and wash basin