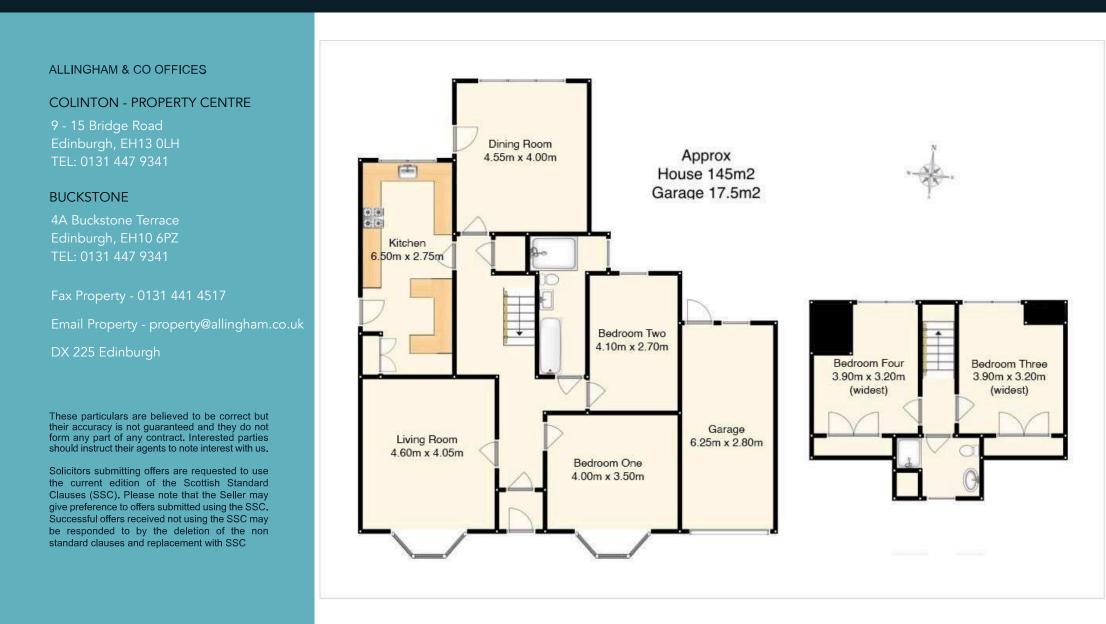

# Accommodation

## Ground floor

Entrance vestibule

Entrance hallway

Living room with bay window and gas fire

Kitchen/dining room with built hob and oven, dishwasher, fridge/freezer, tumble drier and washing machine: these items are believed to be in good working order though their condition is not warranted

#### 2 bedrooms

Bathroom with bath, separate shower, wash basin & WC  $\,$ 

First floor

2 bedrooms with built in storage

Shower room with WC and wash basin

## Extra features

- Double glazing
- Gas central heating
- Garage and drivewa
- Gardens to front, side and rear

Home Report Please visit: www.allingham.co.uk or www.espc.com