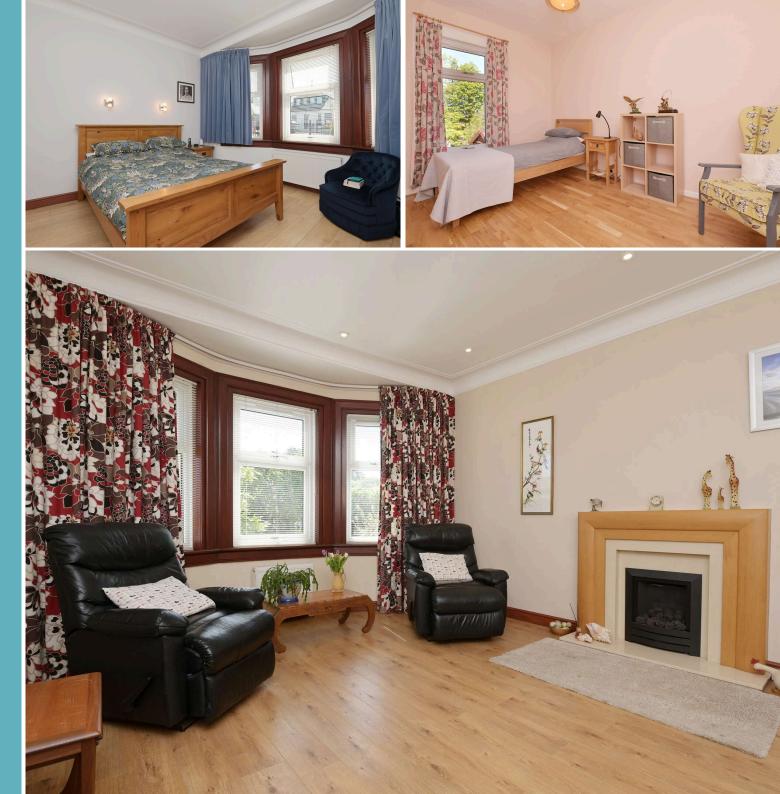

## Ground floor

Entrance vestibule

Entrance hallway

Living room with bay window and gas fire

Kitchen/dining room with built hob and oven, dishwasher, fridge/freezer, tumble drier and washing machine: these items are believed to be in good working order though their condition is not warranted

#### 2 bedrooms

Bathroom with bath, separate shower, wash basin & WC  $\,$ 

First floor

2 bedrooms with built in storage

Shower room with WC and wash basin