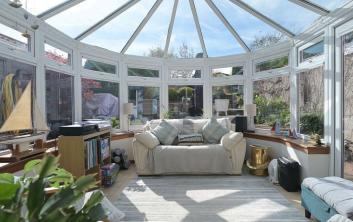

Conservatory (access via dining area)

Cloakroom with WC and wash basin

3 double bedrooms

Family bathroom with shower over bath, wash basin and WC