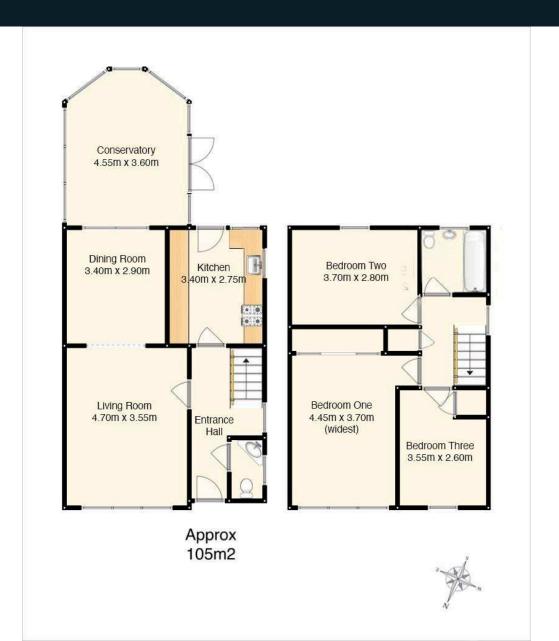

### Accommodation

Entrance hallway

Living/dining room

Kitchen with cooker, washing machine and fridge, freezer - these items are believe to be in good working order thought their condition is not warranted

Conservatory (access via dining area)

Cloakroom with WC and wash basin

3 double bedrooms

Family bathroom with shower over bath, wash basin and WC

### Extra Features

Gas Central Heating

Double glazing

Landscaped gardens to front and real

Driveway

Garage

liews over the countryside