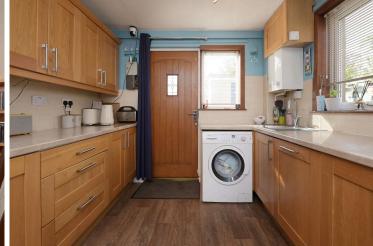

### Accommodation

Entrance hallway

Living/dining room

Kitchen with cooker, washing machine and fridge, freezer - these items are believe to be in good working order thought their condition is not warranted