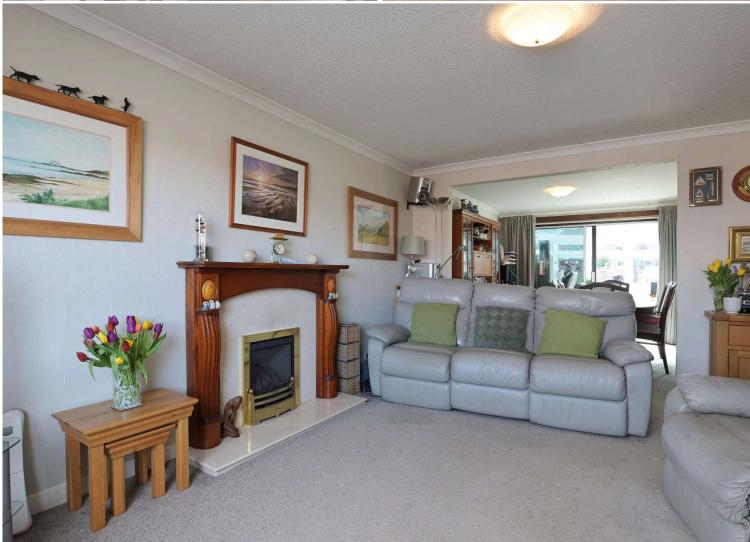

### Accommodation

Entrance hallway

Living/dining room

Kitchen with cooker, washing machine and fridge, freezer - these items are believe to be in good working order thought their condition is not warranted