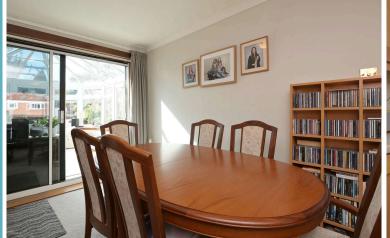

### Accommodation

Entrance hallway

Living/dining room

Kitchen with cooker, washing machine and fridge, freezer - these items are believe to be in good working order thought their condition is not warranted