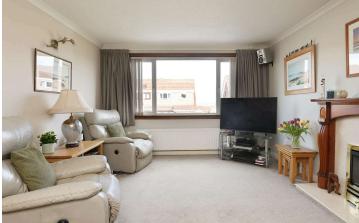

### Accommodation

Entrance hallway

Living/dining room

Kitchen with cooker, washing machine and fridge, freezer - these items are believe to be in good working order thought their condition is not warranted