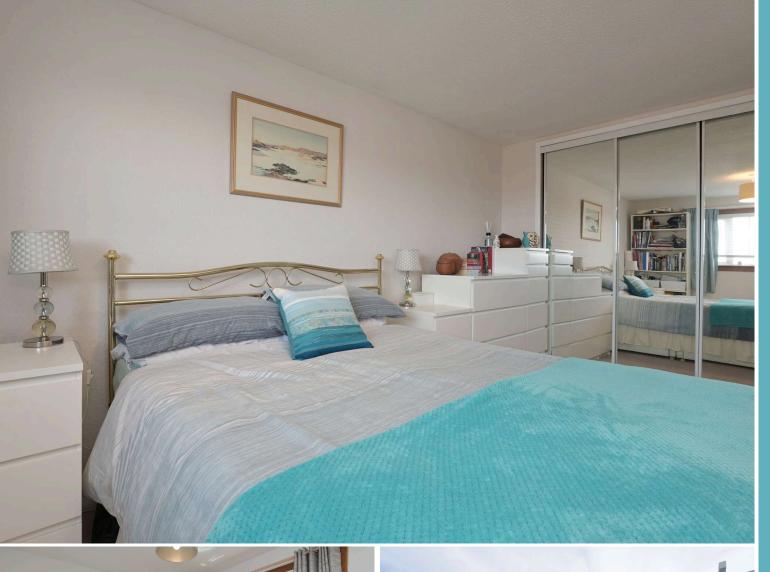

Conservatory (access via dining area)

Cloakroom with WC and wash basin

3 double bedrooms

Family bathroom with shower over bath, wash basin and WC