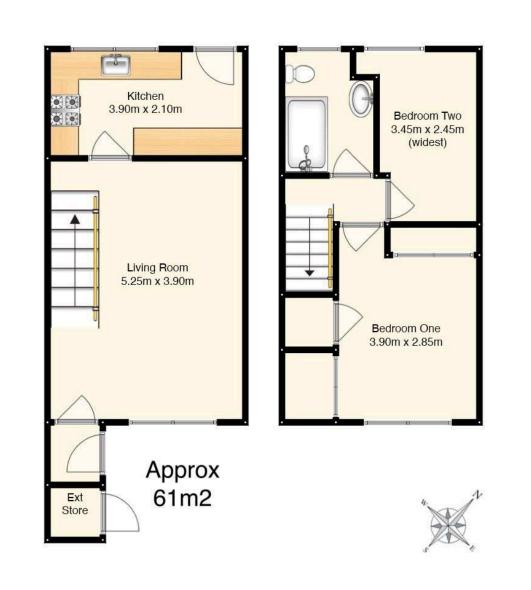

# Accommodation

Entrance vestibule Living room

Kitchen/dining room with built in hob and oven, extractor fan, washing machine and fridge/freezer: these items are believed to be in good working order though their condition is not warranted

2 Bedrooms (one with built in storage) Bathroom with shower, washbasin and V Extra Features Double glazing Gas central heating Driveway Outdoor storage cupboard Gardens to front and rear Garden shed