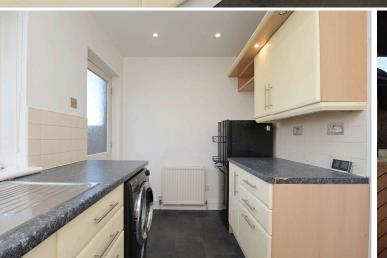

# Accommodation

Entrance vestibule Living room

Kitchen/dining room with built in hob and oven, extractor fan, washing machine and fridge/freezer: these items are believed to be in good working order though their condition is not warranted