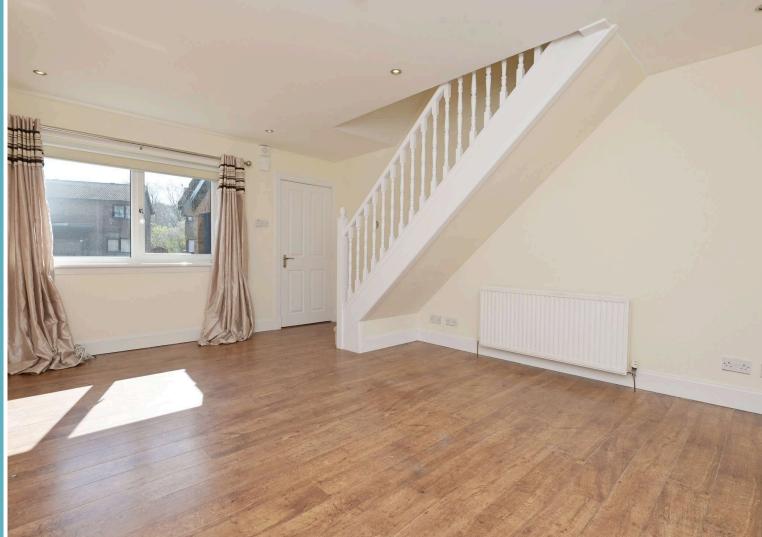

# Accommodation

Entrance vestibule Living room

Kitchen/dining room with built in hob and oven, extractor fan, washing machine and fridge/freezer: these items are believed to be in good working order though their condition is not warranted