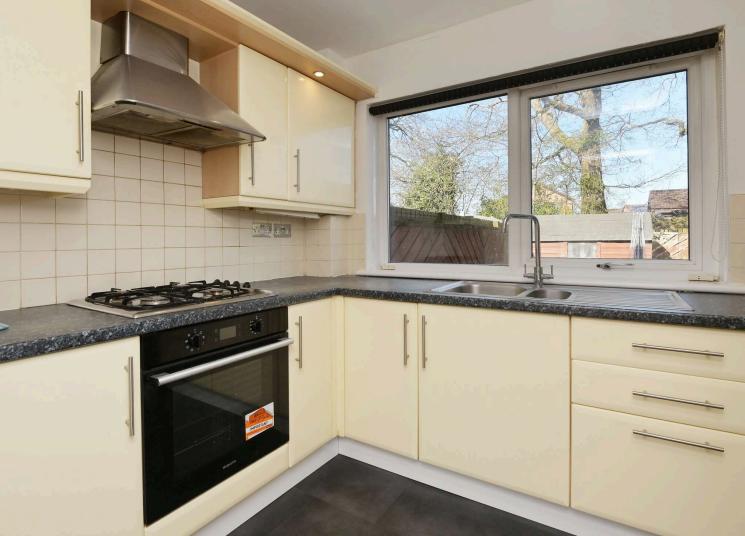

# Accommodation

Entrance vestibule Living room

Kitchen/dining room with built in hob and oven, extractor fan, washing machine and fridge/freezer: these items are believed to be in good working order though their condition is not warranted