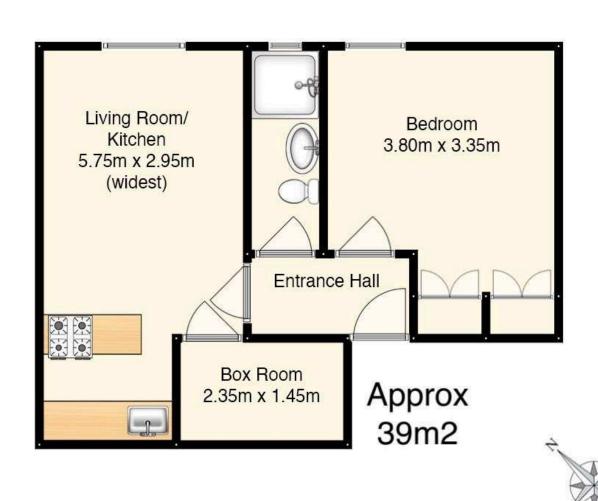

#### Accommodation

Entrance hallway

Living room/kitchen with built in hob and oven, fridge and washing machine: these items are believed to be in good working order though their condition is not warranted

Double bedroom with built in storage

Bathroom with shower, WC and wash basin

Boxroom