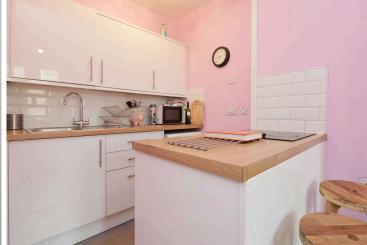

#### Accommodation

Entrance hallway

Living room/kitchen with built in hob and oven, fridge and washing machine: these items are believed to be in good working order though their condition is not warranted