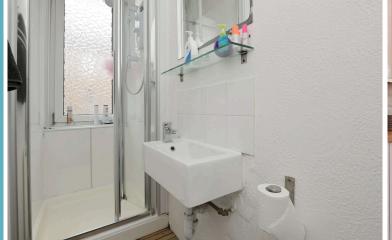

Double bedroom with built in storage

Bathroom with shower, WC and wash basin

Boxroom