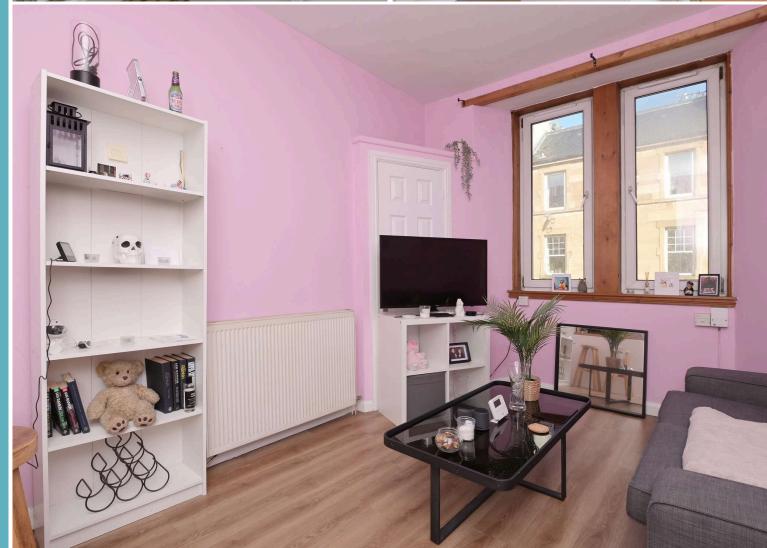

#### Accommodation

Entrance hallway

Living room/kitchen with built in hob and oven, fridge and washing machine: these items are believed to be in good working order though their condition is not warranted

Double bedroom with built in storage

Bathroom with shower, WC and wash basin

Boxroom