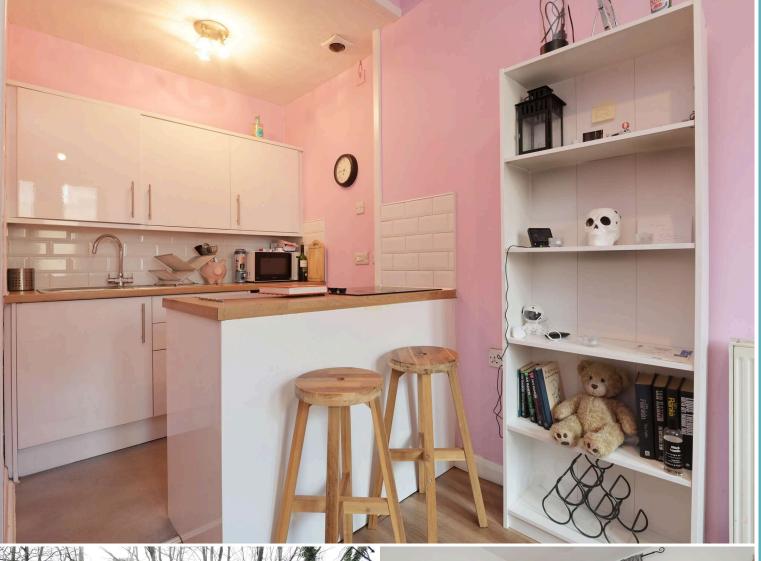

#### Accommodation

Entrance hallway

Living room/kitchen with built in hob and oven, fridge and washing machine: these items are believed to be in good working order though their condition is not warranted