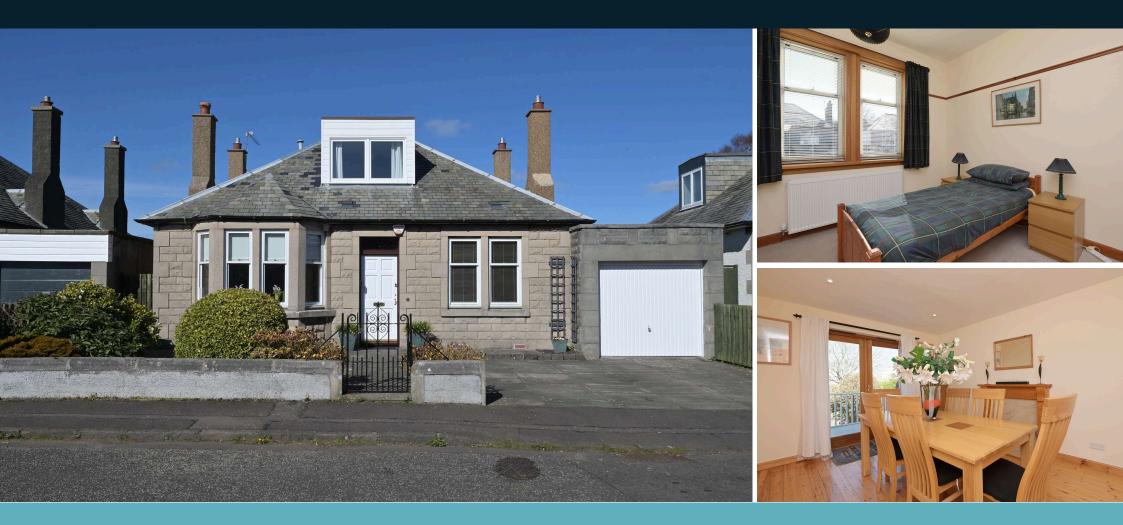

Telephone: 0131 447 9341 Email: property@allingham.co.uk

7 Greenbank Row, Edinburgh, EH10 5SY 3 RECEPTIONS | 4 BEDROOMS | 2 BATHROOMS | EPC: D

# Ground floor

- Entrance hallway
- Living room with bay window
- Sitting room/family room
- Dining room with doors to rear decking
- Conservatory with doors to rear decking
- 3 bedrooms
- Modern kitchen with built in hob and ovens: these items are believed to be in good working order thought their condition is not warranted
- Utility room
- Family bathroom with roll top bath, WC and washbasin

# First floor

• Bedroom with shower room, WC and wash basin