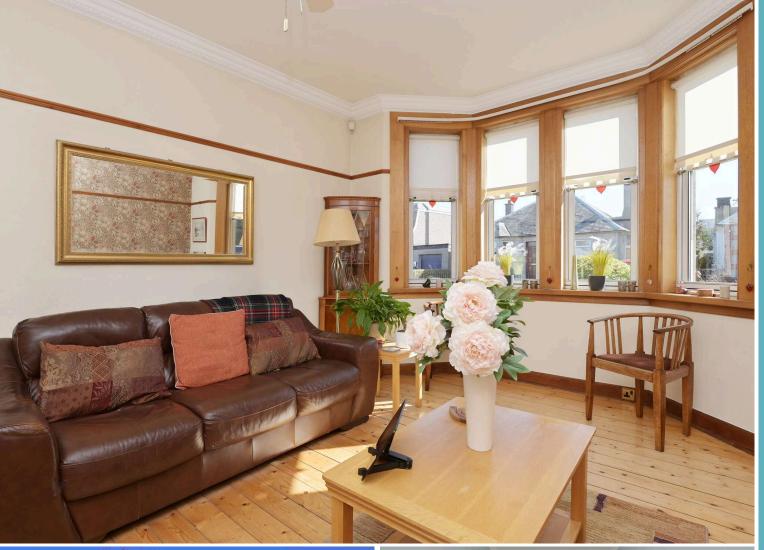

# Ground floor

- Entrance hallway
- Living room with bay window
- Sitting room/family room
- Dining room with doors to rear decking
- Conservatory with doors to rear decking
- 3 bedrooms
- Modern kitchen with built in hob and ovens: these items are believed to be in good working order thought their condition is not warranted
- Utility room
- Family bathroom with roll top bath, WC and washbasin