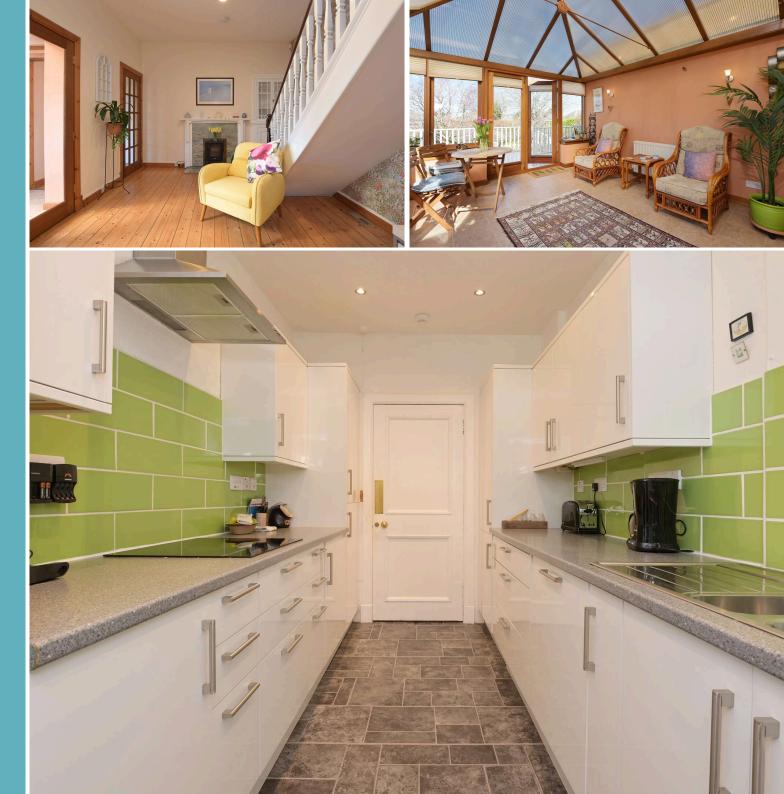

# Ground floor

- Entrance hallway
- Living room with bay window
- Sitting room/family room
- Dining room with doors to rear decking
- Conservatory with doors to rear decking
- 3 bedrooms
- Modern kitchen with built in hob and ovens: these items are believed to be in good working order thought their condition is not warranted
- Utility room
- Family bathroom with roll top bath, WC and washbasin