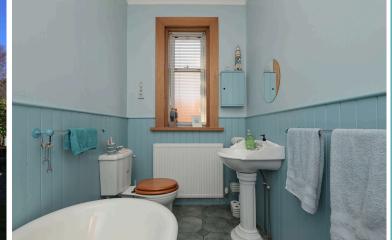

# Ground floor

- Entrance hallway
- Living room with bay window
- Sitting room/family room
- Dining room with doors to rear decking
- Conservatory with doors to rear decking
- 3 bedrooms
- Modern kitchen with built in hob and ovens: these items are believed to be in good working order thought their condition is not warranted
- Utility room
- Family bathroom with roll top bath, WC and washbasin