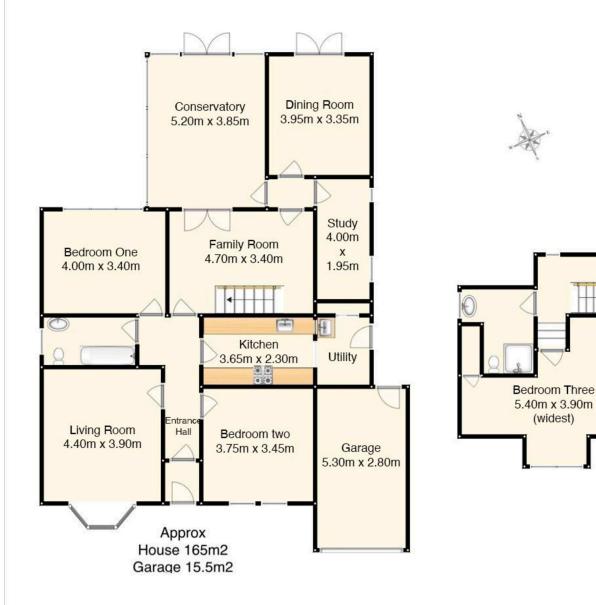

# Accommodation

# Ground floor

- Entrance hallway
- Living room with bay window
- Sitting room/family room
- Dining room with doors to rear decking
- Conservatory with doors to rear decking
- 3 bedrooms
- Modern kitchen with built in hob and ovens: these items are believed to be in good working order thought their condition is not warranted
- Utility room
- Family bathroom with roll top bath, WC and washbasin

# First floor

• Bedroom with shower room, WC and wash basin

#### Extra Features

- Double glazing
- Gas central heating
- Drivewa
- Garage
- Gardens to front and rear

Home Report Please visit: www.allingham.co.uk or www.espc.com