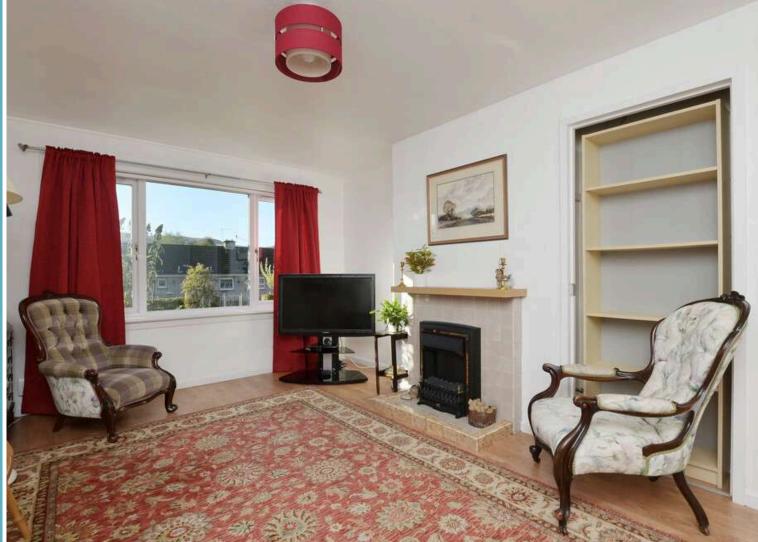

## Accommodation

Entrance hallway with storage cupboards

Living room with fireplace

Fitted kitchen with built in hob and oven, washing machine and fridge freezer: these items are believed to be in good working order though their condition is not warranted