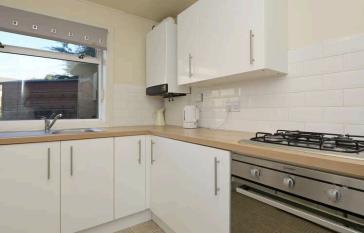

## Accommodation

Entrance hallway with storage cupboards

Living room with fireplace

Fitted kitchen with built in hob and oven, washing machine and fridge freezer: these items are believed to be in good working order though their condition is not warranted