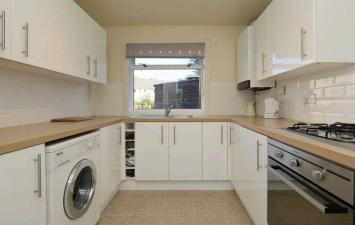

## Accommodation

Entrance hallway with storage cupboards

Living room with fireplace

Fitted kitchen with built in hob and oven, washing machine and fridge freezer: these items are believed to be in good working order though their condition is not warranted