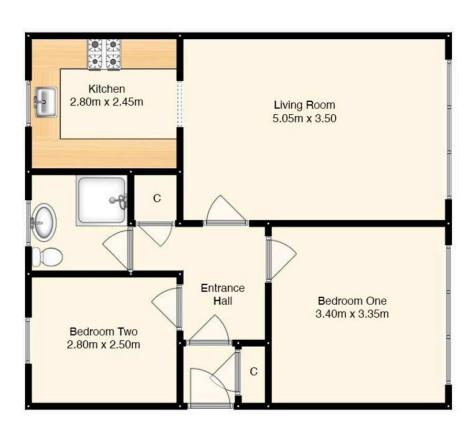

## Accommodation

Entrance hallway with storage cupboards

Living room with fireplace

Fitted kitchen with built in hob and oven, washing machine and fridge freezer: these items are believed to be in good working order though their condition is not warranted

Two bedrooms

Shower room with WC and wash basin

Extra Features

Double glazing

Gas Central Heating

Private garden to front and rear plus communal drying green

Approx 55m2