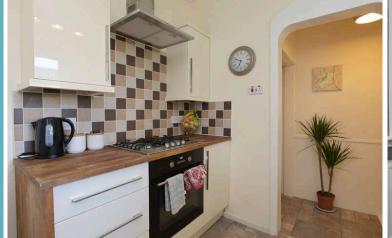

# Accommodation

Entrance hallway with storage cupboard

Bright living/dining room with large bay window

Fitted kitchen with door leading to rear garden built in hob and oven, extractor fan, fridge freezer and washing machine: these items are believed to be in good working order though their condition is not warranted