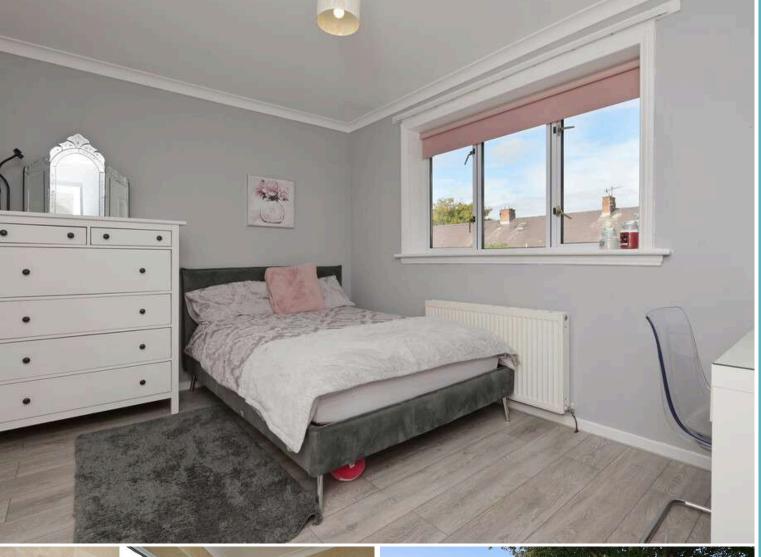

# Accommodation

Entrance hallway with storage cupboard

Bright living/dining room with large bay window

Fitted kitchen with door leading to rear garden built in hob and oven, extractor fan, fridge freezer and washing machine: these items are believed to be in good working order though their condition is not warranted

2 good sized double bedrooms with built in wardrobes

Family bathroom with shower over bath, WC and wash basin