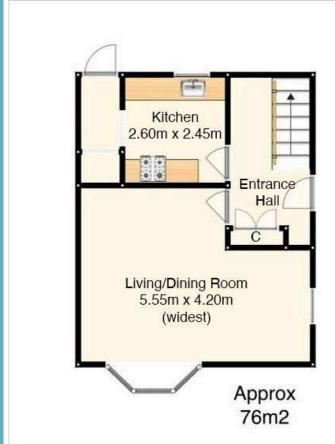

# Accommodation

Entrance hallway with storage cupboard

Bright living/dining room with large bay window

Fitted kitchen with door leading to rear garden built in hob and oven, extractor fan, fridge freezer and washing machine: these items are believed to be in good working order though their condition is not warranted

2 good sized double bedrooms with built in wardrobes

Family bathroom with shower over bath, WC and wash basin