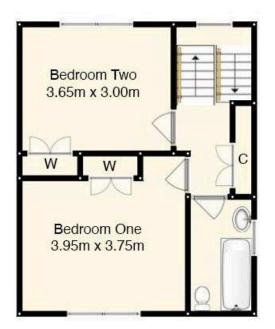

# Accommodation

Entrance hallway with storage cupboard

Bright living/dining room with large bay window

Fitted kitchen with door leading to rear garden built in hob and oven, extractor fan, fridge freezer and washing machine: these items are believed to be in good working order though their condition is not warranted

2 good sized double bedrooms with built in wardrobes

Family bathroom with shower over bath, WC and wash basin