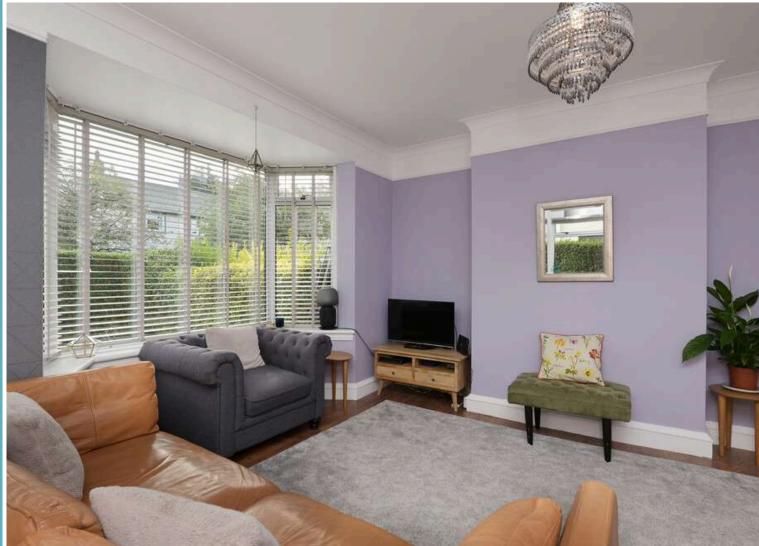

# Accommodation

Entrance hallway with storage cupboard

Bright living/dining room with large bay window

Fitted kitchen with door leading to rear garden built in hob and oven, extractor fan, fridge freezer and washing machine: these items are believed to be in good working order though their condition is not warranted