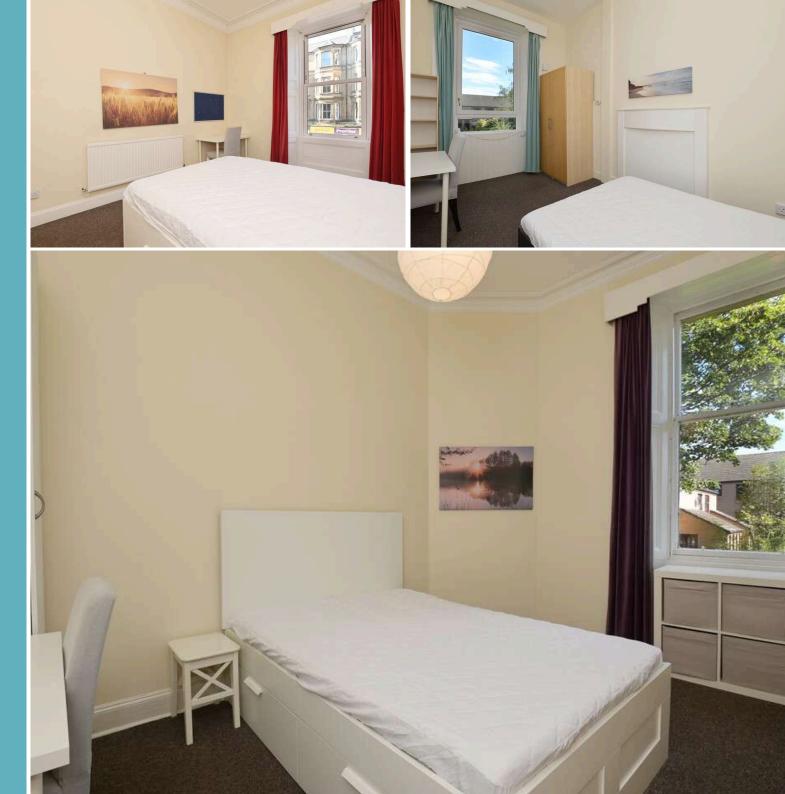

## Accommodation

Large entrance hallway

Bay-windowed lounge

Three bedrooms

Fitted kitchen

Bathroom with electric shower over bath

Extra Features

Full gas central heating