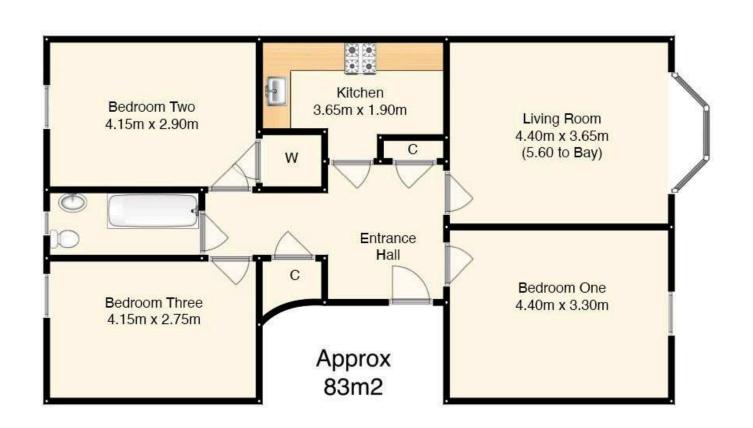

## Accommodation

Large entrance hallway

Bay-windowed lounge

Three bedrooms

Fitted kitchen

Bathroom with electric shower over bath

Extra Features

Full gas central heating