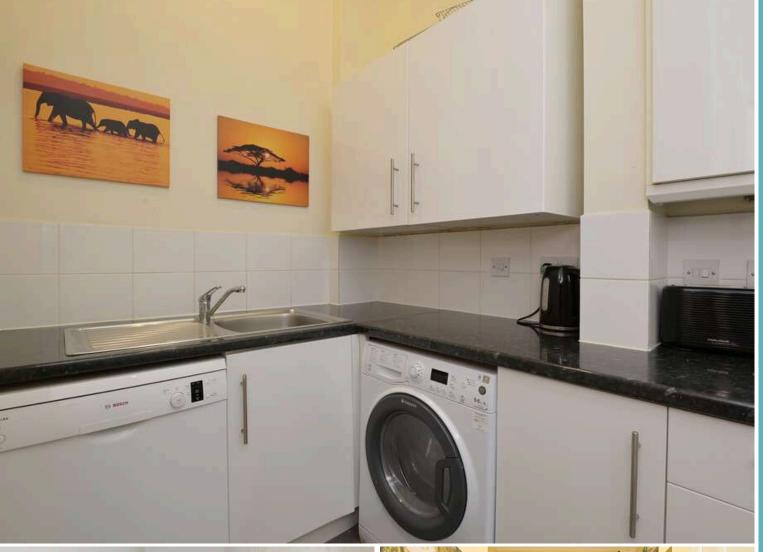

## Accommodation

Large entrance hallway

Bay-windowed lounge

Three bedrooms

Fitted kitchen

Bathroom with electric shower over bath

Extra Features

Full gas central heating