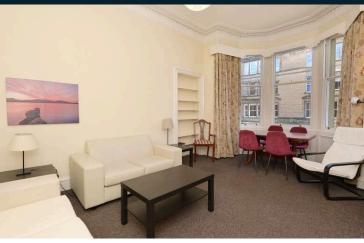

## Accommodation

Large entrance hallway

Bay-windowed lounge

Three bedrooms

Fitted kitchen

Bathroom with electric shower over bath

Extra Features

Full gas central heating