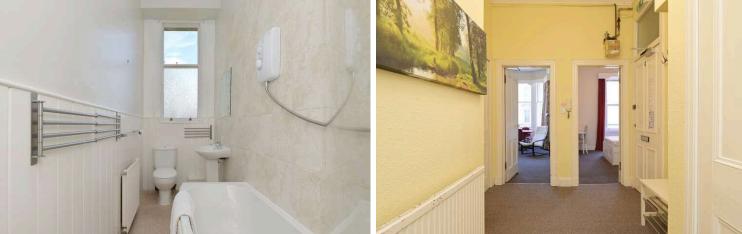

## Accommodation

Large entrance hallway

Bay-windowed lounge

Three bedrooms

Fitted kitchen

Bathroom with electric shower over bath

Extra Features

Full gas central heating