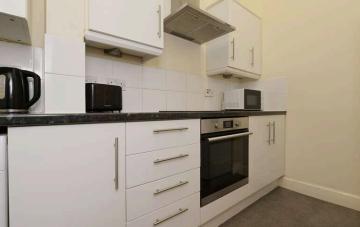

## Accommodation

Large entrance hallway

Bay-windowed lounge

Three bedrooms

Fitted kitchen

Bathroom with electric shower over bath

Extra Features

Full gas central heating