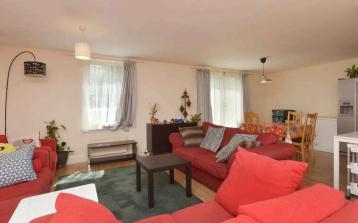

# Accommodation

Internal entrance hallway with storage cupboard

Large open plan living/dining/kitchen with built in hob & oven, dishwasher, extractor fan and fridge/ freezer: these items are believed to be in good working order though their condition is not warranted