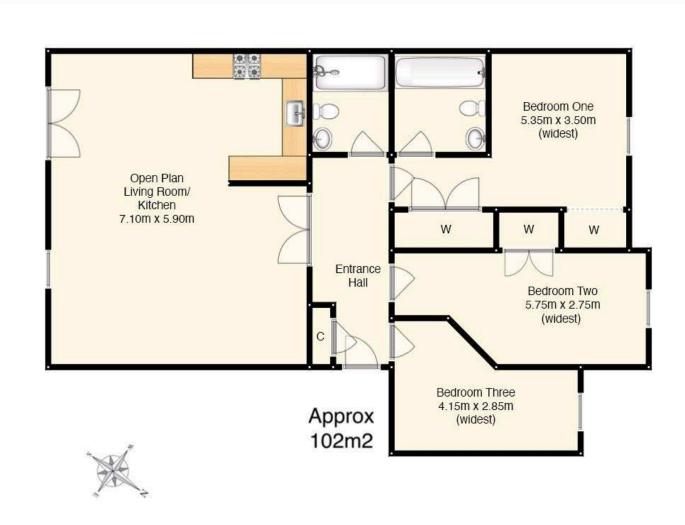

# Accommodation

Internal entrance hallway with storage cupboard

Large open plan living/dining/kitchen with built in hob & oven, dishwasher, extractor fan and fridge/ freezer: these items are believed to be in good working order though their condition is not warranted

Master bedroom with en-suite (bath with shower over, WC and wash basin) and built in wardrobes

Two further double bedrooms, one with built in storage cupboard

Shower room with WC and wash basin

# Extra features

Secure residents parking (garage at ground floor level)

Communal garden ground to the rear

Gas central heating

Double glazing

Communal entrance hall, stairwell and lift with entry phone system