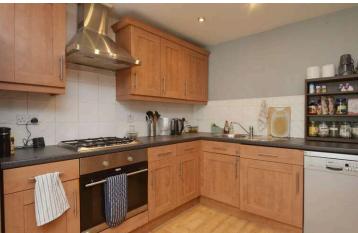

# Accommodation

Internal entrance hallway with storage cupboard

Large open plan living/dining/kitchen with built in hob & oven, dishwasher, extractor fan and fridge/ freezer: these items are believed to be in good working order though their condition is not warranted