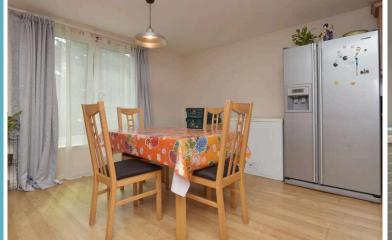

# Accommodation

Internal entrance hallway with storage cupboard

Large open plan living/dining/kitchen with built in hob & oven, dishwasher, extractor fan and fridge/ freezer: these items are believed to be in good working order though their condition is not warranted