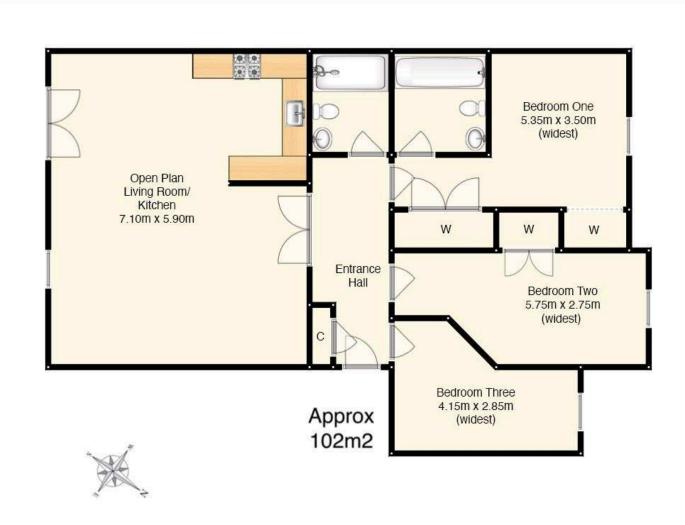

# Accommodation

Internal entrance hallway with storage cupboard

Large open plan living/dining/kitchen with built in hob & oven, dishwasher, extractor fan and fridge/ freezer: these items are believed to be in good working order though their condition is not warranted

Master bedroom with en-suite (bath with shower over, WC and wash basin) and built in wardrobes

Two further double bedrooms, one with built in storage cupboard

Shower room with WC and wash basin