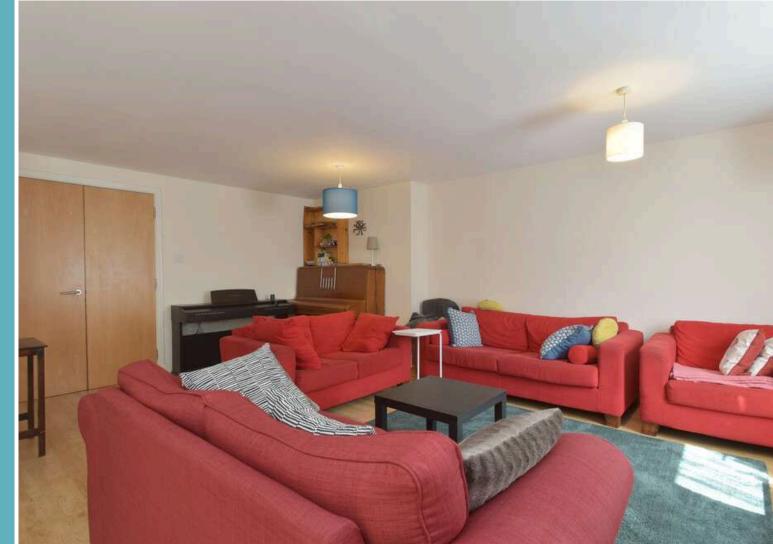

# Accommodation

Internal entrance hallway with storage cupboard

Large open plan living/dining/kitchen with built in hob & oven, dishwasher, extractor fan and fridge/ freezer: these items are believed to be in good working order though their condition is not warranted