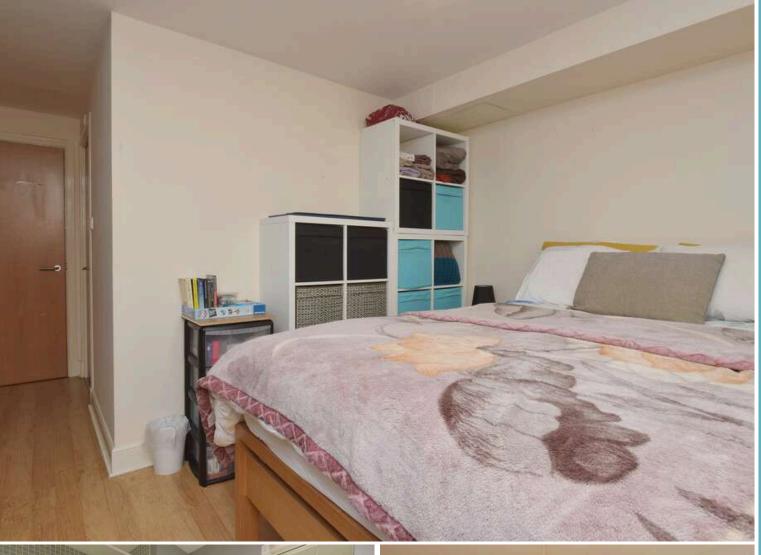

Master bedroom with en-suite (bath with shower over, WC and wash basin) and built in wardrobes

Two further double bedrooms, one with built in storage cupboard

Shower room with WC and wash basin