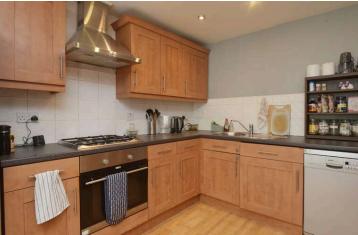

# Accommodation

Internal entrance hallway with storage cupboard

Large open plan living/dining/kitchen with built in hob & oven, dishwasher, extractor fan and fridge/ freezer: these items are believed to be in good working order though their condition is not warranted