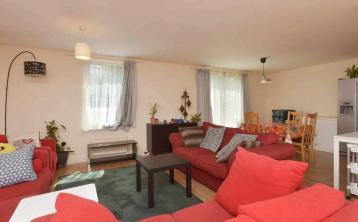

# Accommodation

Internal entrance hallway with storage cupboard

Large open plan living/dining/kitchen with built in hob & oven, dishwasher, extractor fan and fridge/ freezer: these items are believed to be in good working order though their condition is not warranted