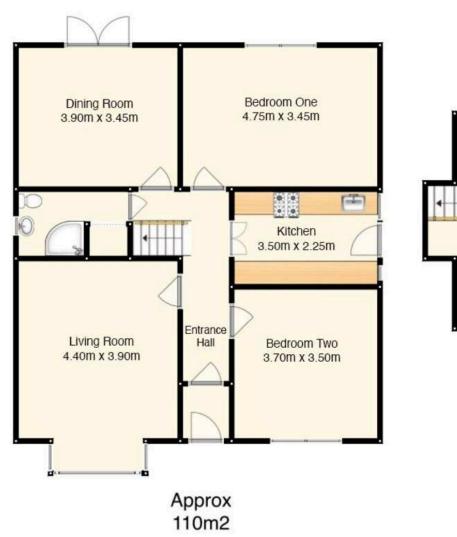

### Spacious living room.

Four well proportioned bedrooms with two accessible on the first floor.

Modern Kitchen

Dining room with French doors leading to patio and garden.

Landscaped gardens to front and rear.

Shower room with w/c

Large windows throughout property affording plenty of natural light.

Timber single car garage and driveway.