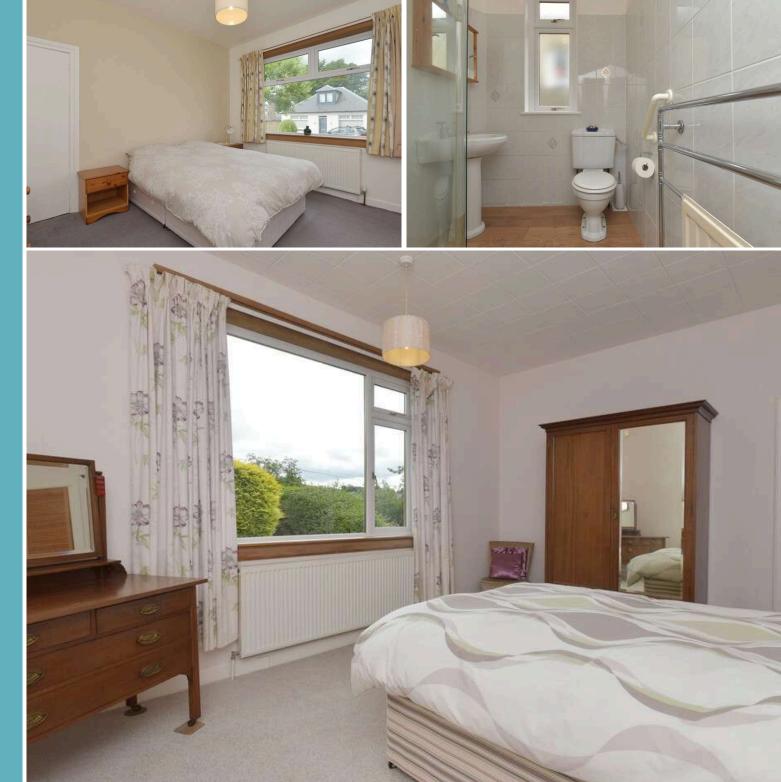

### Spacious living room.

Four well proportioned bedrooms with two accessible on the first floor.

Modern Kitchen

Dining room with French doors leading to patio and garden.

Landscaped gardens to front and rear.

Shower room with w/c

Large windows throughout property affording plenty of natural light.

Timber single car garage and driveway.