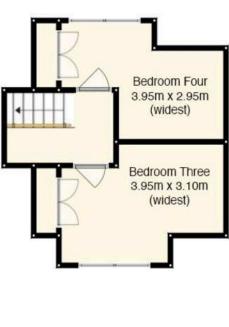

### Spacious living room.

Four well proportioned bedrooms with two accessible on the first floor.

Modern Kitchen

Dining room with French doors leading to patio and garden.

Landscaped gardens to front and rear.