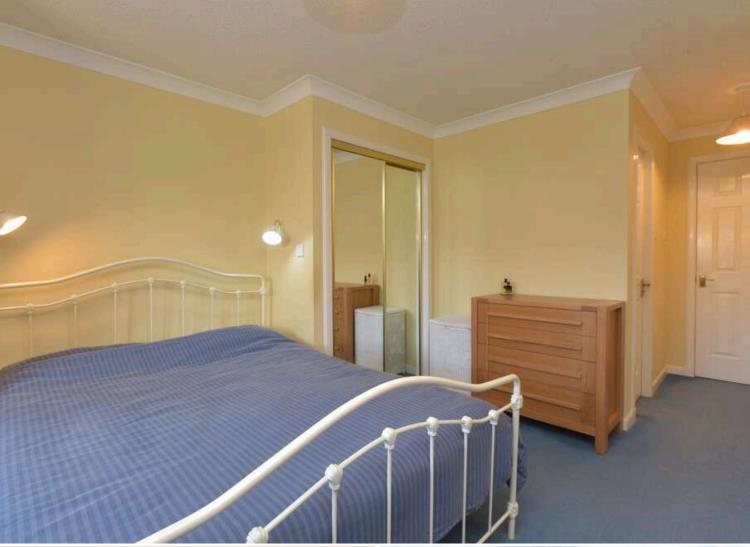

# First floor

- Family room
- Sun room with large, roof height windows
- Master bedroom with en-suite and built in wardrobes
- Two further bedrooms both with built in wardrobes
- Family bathroom with bath, WC and wash basin