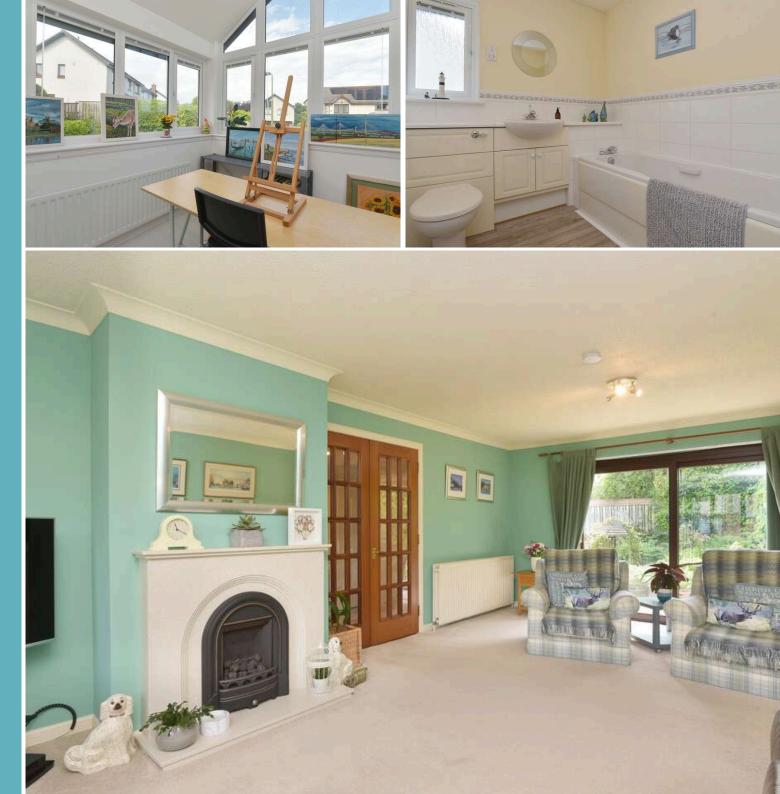

## Ground level

- Entrance hallway
- Cloak room with WC and wash basin
- Lounge with fireplace and French doors to rear garden

# First floor

- Family room
- Sun room with large, roof height windows
- Master bedroom with en-suite and built in wardrobes
- Two further bedrooms both with built in wardrobes
- Family bathroom with bath, WC and wash basin