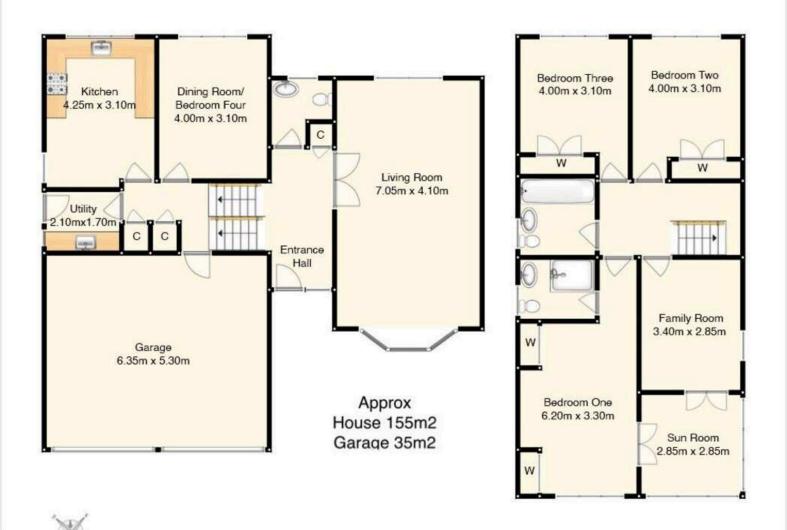

# Accommodation

## Ground level

- Entrance hallway
- Cloak room with WC and wash basin
- Lounge with fireplace and French doors to rear garden

# Garden level

- Dining room/fourth bedroom
- Kitchen/breakfast room
- Utility roon
- Access to double car garage

# First floor

- Family room
- Sun room with large, roof height windows
- Master bedroom with en-suite and built in wardrobes
- Two further bedrooms both with built in wardrobes
- Family bathroom with bath, WC and wash basin

## Extras

- Well maintained gardens to front and real
- Double car garag
- Large driveway
- Gas central heating
- Double glazing