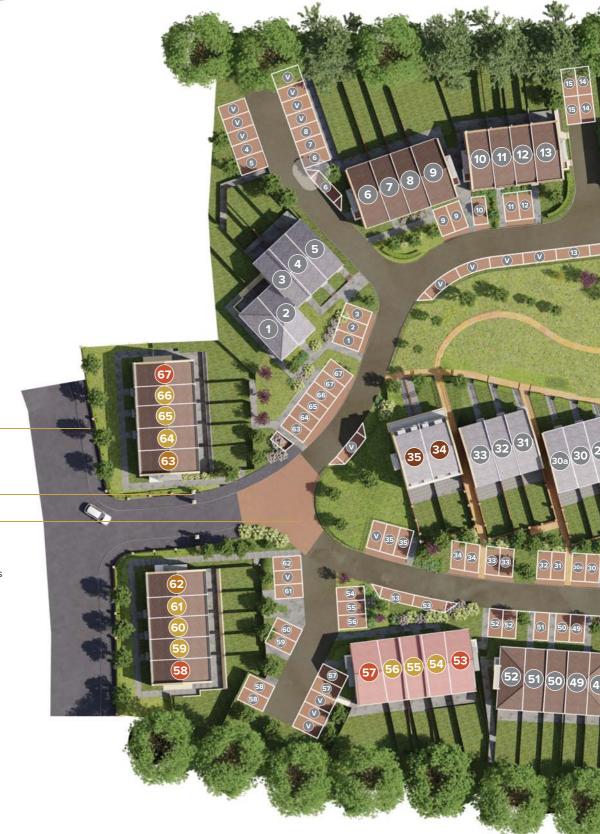

# SITE PLAN

Walled brick and cast iron railing boundary for architectural interest

Pillared brick entrance

A block paved entrance road serves the development which has been sensitively landscaped around a green. Connected by footpaths, a seating area provides somewhere to sit and relax.

The Fairview 3 BEDROOM HOME

The Winchester
3 BEDROOM HOME

The Calverley
5 BEDROOM HOME

Designated private parking and ample visitors spaces provided throughout the development

\*Site plan is indicative only. It is for general guidance and may be subject to change. The layout is not intended to indicate specific boundaries and is not necessarily to scale.