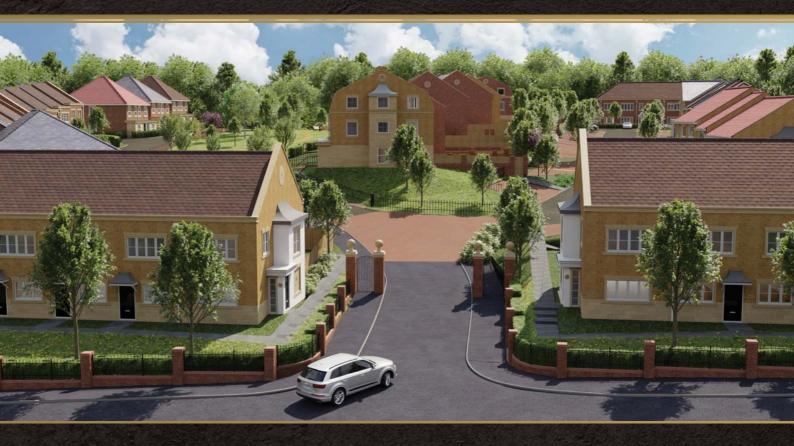

# SITE PLAN

Walled brick and cast iron railing boundary for architectural interest

Pillared brick entrance

A block paved entrance road serves the development which has been sensitively landscaped around a green. Connected by footpaths, a seating area provides somewhere to sit and relax.

The Fairview 3 BEDROOM HOME

The Winchester
3 BEDROOM HOME

The Calverley
5 BEDROOM HOME

Designated private parking and ample visitors spaces provided throughout the development

\*Site plan is indicative only. It is for general guidance and may be subject to change. The layout is not intended to indicate specific boundaries and is not necessarily to scale.