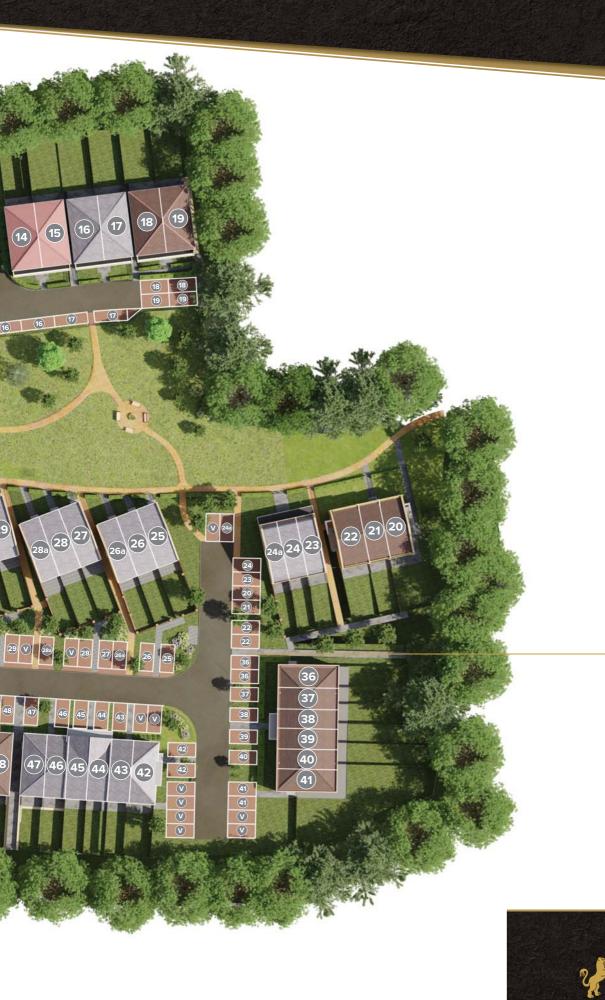

# SITE PLAN

Walled brick and cast iron railing boundary for architectural interest

Pillared brick entrance

A block paved entrance road serves the development which has been sensitively landscaped around a green. Connected by footpaths, a seating area provides somewhere to sit and relax.

The Fairview 3 BEDROOM HOME

The Winchester
3 BEDROOM HOME

The Calverley
5 BEDROOM HOME

Designated private parking and ample visitors spaces provided throughout the development

\*Site plan is indicative only. It is for general guidance and may be subject to change. The layout is not intended to indicate specific boundaries and is not necessarily to scale.