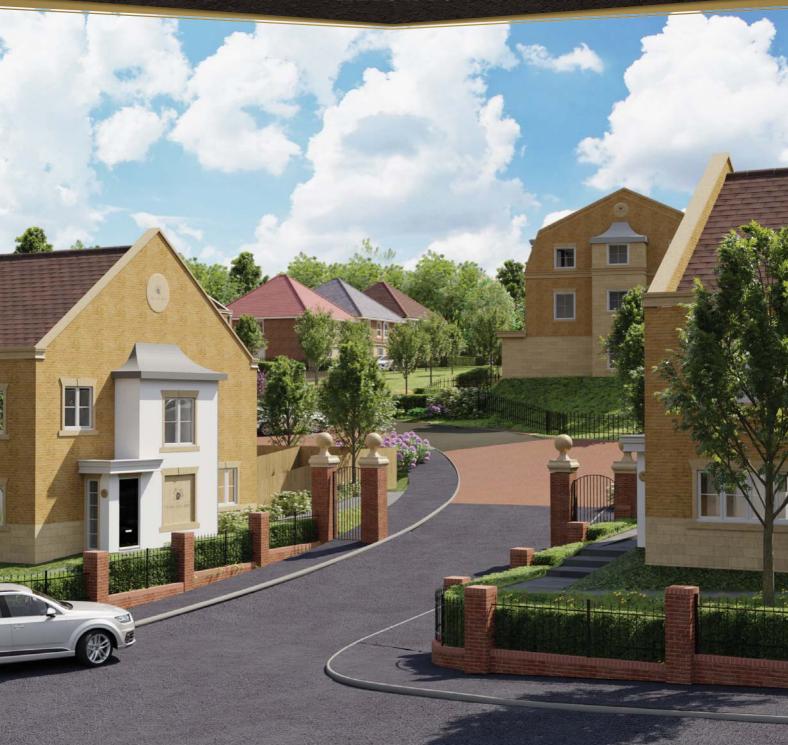

### DESIGNER LIVING

Park Lane Heights is a collection of luxury homes. The development is set beyond a pillared entrance in landscaped grounds in a sought-after location. High on The Ridge in Hastings, it boasts far reaching views across to the South Coast and Beachy Head as well out towards the North Downs.

# TRANQUIL SETTING

We have taken the same care and attention to the exteriors, which combines a brick and render finish, along with detailed stonework. Each home will have a lawned garden complete with a patio, shed, tap and powerpoint. There is also allocated parking, as well as ample visitors spaces.

A blockpaved road serves the development which has been sensitively landscaped around a green. Connected by footpaths, a seating area provides somewhere to sit and relax. As part of our commitment to nurture the environment, we have also installed hedgehog boxes, bird boxes and bat boxes to create a haven for wildlife.

# SITE PLAN

Walled brick and cast iron railing boundary for architectural interest

Pillared brick entrance

A block paved entrance road serves the development which has been sensitively landscaped around a green. Connected by footpaths, a seating area provides somewhere to sit and relax.