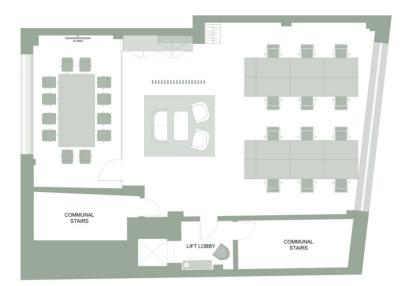

AXO IMAGE OF SUGGESTED OFFICE LAYOUT Fully managed office package available separately

12 PERSON OFFICE OTHER LAYOUTS AVAILABLE

Tailor-made, turn-key office solution giving you your own private suite, with your choice of layout, furniture and dedicated IT services.