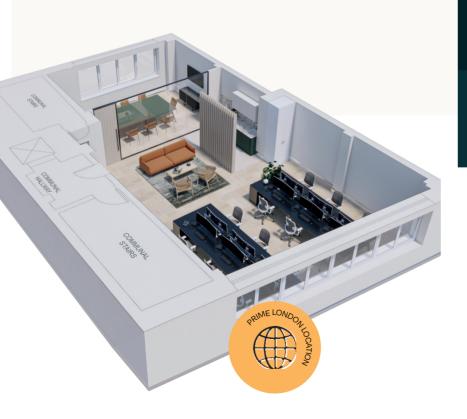

AXO IMAGE OF SUGGESTED OFFICE LAYOUT Fully managed office package available separately

12 PERSON OFFICE OTHER LAYOUTS AVAILABLE

Tailor-made, turn-key office solution giving you your own private suite, with your choice of layout, furniture and dedicated IT services.