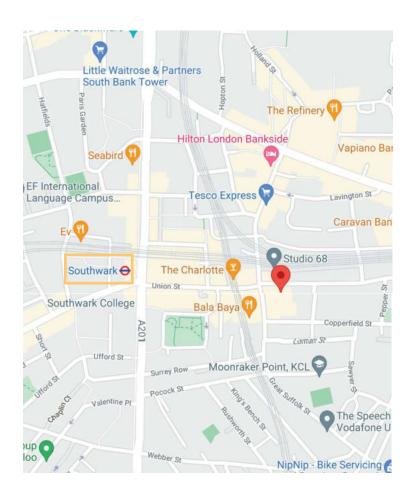

## Harling House 47-51 Great Suffolk Street SE1 0BS

A former warehouse in the heart of Southwark, with a commanding location at the junction of Union Street and Great Suffolk Street, featuring Gordon Ramsay's Bread Street Kitchen on part of the ground floor.

## Rental Options: Fully-Managed: From £64,272 pcm

Harling House is located within two minutes-walk of Southwark underground and ten minutes from Waterloo, London Bridge and Blackfriars stations. The building is in the heart of London's thriving Southbank district, offering a wide variety of local amenities from bars, restaurants, coffee shops, galleries and London's famous Borough Market.