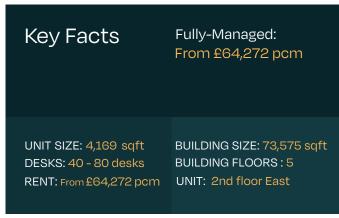

## Rental Options: Fully-Managed: From £64,272 pcm

Harling House is located within two minutes-walk of Southwark underground and ten minutes from Waterloo, London Bridge and Blackfriars stations. The building is in the heart of London's thriving Southbank district, offering a wide variety of local amenities from bars, restaurants, coffee shops, galleries and London's famous Borough Market.