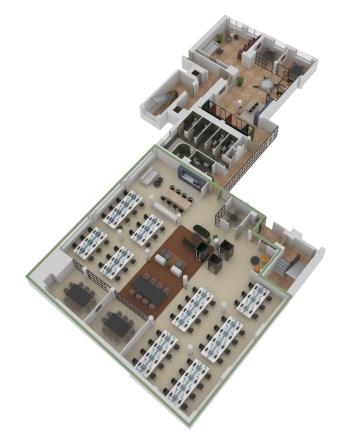

SCOND FLOOR BURGE SCOND FLOOR

64 PERSON OFFICE OTHER LAYOUTS AVAILABLE

<u>Tailor-made</u>, turn-key office solution giving you your own private suite, with your choice of layout, furniture and dedicated IT services.