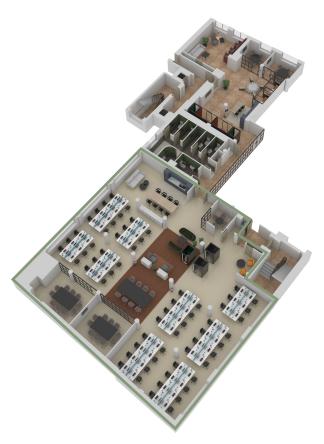

64 PERSON OFFICE OTHER LAYOUTS AVAILABLE

<u>Tailor-made</u>, turn-key office solution giving you your own private suite, with your choice of layout, furniture and dedicated IT services.