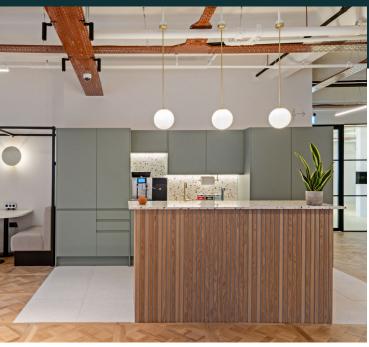

## Highlights of your New Office:

- Own private unit
- Communal meeting rooms and break out spaces
- Workstations plus kitchen, meeting room and informal break out areas
- Personalised fit-out and furniture with your choice of configuration
- · Excellent natural light
- · Showers and bike storage
- Reception service