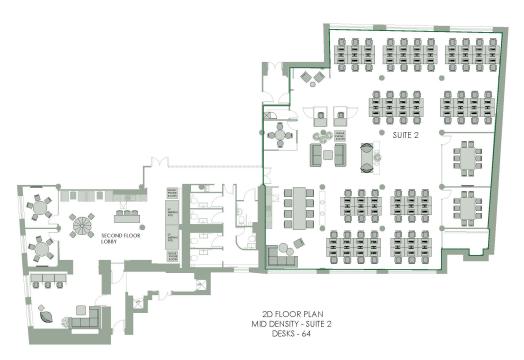

**Key Facts** 

Fully-Managed: From £54,892 pcm

UNIT SIZE: 4,169 sqft
DESKS: 40 - 80 desks
RENT: From £54,892 pcm

BUILDING SIZE: 73,575 sqft
BUILDING FLOORS: 5
UNIT: 2nd floor East

64 PERSON OFFICE OTHER LAYOUTS AVAILABLE

<u>Tailor-made</u>, turn-key office solution giving you your own private suite, with your choice of layout, furniture and dedicated IT services.