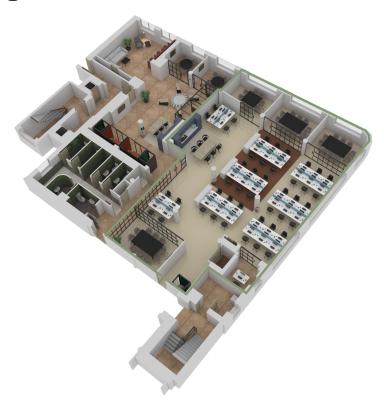

## **Key Facts**

Fully-Managed: From £39,765 pcm

UNIT SIZE: 2,892 sqft
DESKS: 30 - 50 desks
RENT: From £39,765 pcm

BUILDING SIZE: 73,575 sqft BUILDING FLOORS: 5 UNIT: 2nd floor North

44 PERSON OFFICE OTHER LAYOUTS AVAILABLE

<u>Tailor-made</u>, turn-key office solution giving you your own private suite, with your choice of layout, furniture and dedicated IT services.