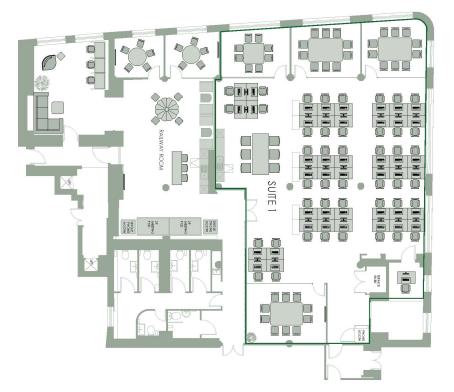

## **Key Facts**

Fully-Managed: From £39,765 pcm

UNIT SIZE: 2,892 sqft
DESKS: 30 - 50 desks
RENT: From £39,765 pcm

BUILDING SIZE: 73,575 sqft BUILDING FLOORS: 5 UNIT: 2nd floor North

44 PERSON OFFICE OTHER LAYOUTS AVAILABLE

<u>Tailor-made</u>, turn-key office solution giving you your own private suite, with your choice of layout, furniture and dedicated IT services.