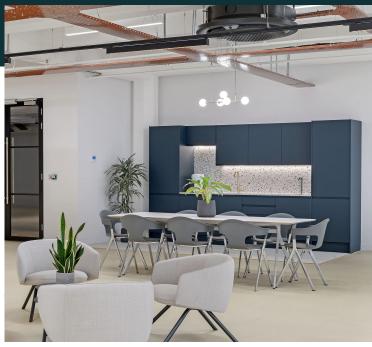

## Highlights of your New Office:

- Own private unit
- Communal meeting rooms and break out spaces
- Workstations plus kitchen, meeting room and informal break out areas
- Personalised fit-out and furniture with your choice of configuration
- · Excellent natural light
- · Showers and bike storage
- Reception service