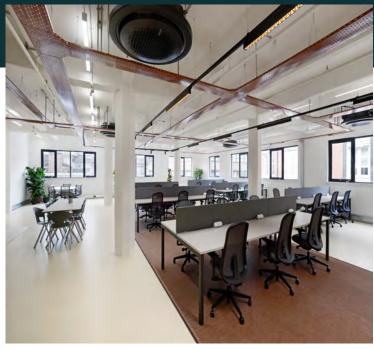

#### Highlights of your New Office:

- Own private unit
- Communal meeting rooms and break out spaces
- Workstations plus kitchen, meeting room and informal break out areas
- Personalised fit-out and furniture with your choice of configuration
- · Excellent natural light
- · Showers and bike storage
- Reception service

# 24 PERSON OFFICE OTHER LAYOUTS AVAILABLE

<u>Tailor-made</u>, turn-key office solution giving you your own private suite, with your choice of layout, furniture and dedicated IT services.