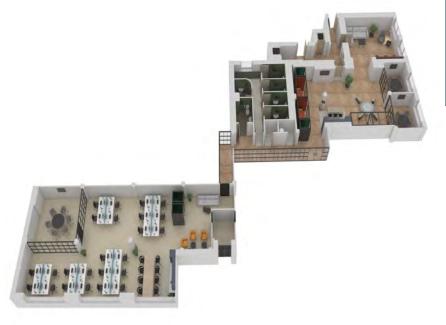

# 24 PERSON OFFICE OTHER LAYOUTS AVAILABLE

<u>Tailor-made</u>, turn-key office solution giving you your own private suite, with your choice of layout, furniture and dedicated IT services.

## Key Facts

Fully-Managed: From £23,980 pcm

UNIT SIZE: 1,744 sqft DESKS: 19-34 desks BUILDING SIZE: 73,575 sqft BUILDING FLOORS: 5

RENT: From £23,980 pcm

UNIT: 2nd floor North East