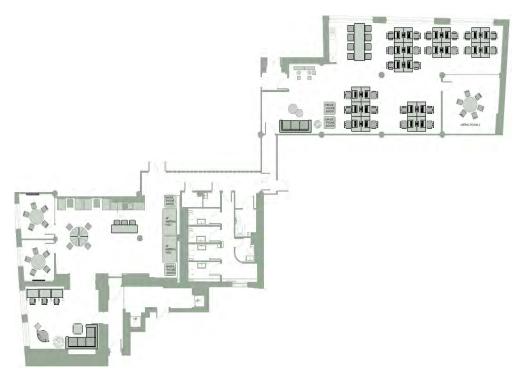

# 24 PERSON OFFICE OTHER LAYOUTS AVAILABLE

<u>Tailor-made</u>, turn-key office solution giving you your own private suite, with your choice of layout, furniture and dedicated IT services.

## Key Facts

Fully-Managed: From £23,980 pcm

UNIT SIZE: 1,744 sqft DESKS: 19-34 desks BUILDING SIZE: 73,575 sqft BUILDING FLOORS: 5

RENT: From £23,980 pcm

UNIT: 2nd floor North East