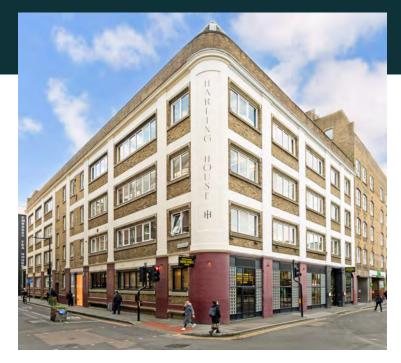

# Rental Options:

Fully-Managed: From £23,980 pcm

A former warehouse in the heart of Southwark, with a commanding location at the junction of Union Street and Great Suffolk Street, featuring Gordon Ramsay's Bread Street Kitchen on part of the Harling House is located within two minutes-walk of Southwark underground and ten minutes from Waterloo, London Bridge and Blackfriars stations. The building is in the heart of London's thriving Southbank district, offering a wide variety of local amenities from bars, restaurants, coffee shops, galleries and London's famous Borough Market.

## Key Facts

Fully-Managed: From £23,980 pcm

UNIT SIZE: 1,744 sqft DESKS: 19-34 desks BUILDING SIZE: 73,575 sqft BUILDING FLOORS: 5

RENT: From £23,980 pcm

UNIT: 2nd floor North East