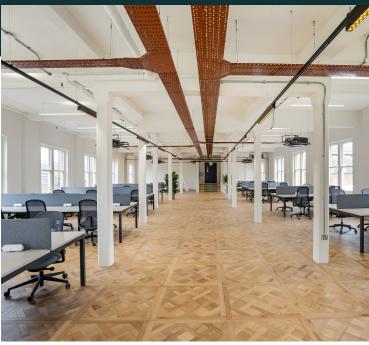

## Highlights of your New Office:

- Own private unit
- Workstations plus kitchen, meeting room and informal break out areas
- Personalised fit-out and furniture with your choice of configuration
- · Comfort heating and cooling
- Excellent natural light
- · Showers and bike storage
- Reception service