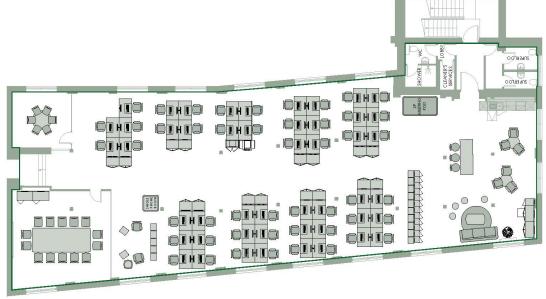

AXO IMAGE OF SUGGESTED OFFICE LAYOUT

<u>Tailor-made</u>, turn-key office solution giving you your own private suite, with your choice of layout, furniture and dedicated IT services.