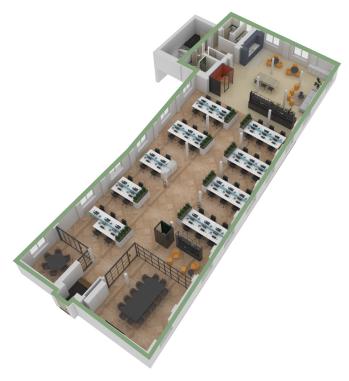

AXO IMAGE OF SUGGESTED OFFICE LAYOUT

<u>Tailor-made</u>, turn-key office solution giving you your own private suite, with your choice of layout, furniture and dedicated IT services.