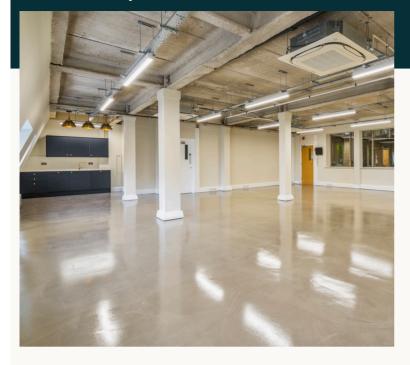

## Metropolitan House

38-40 High Street CRO 1YB Croydon

Rental Options:

Cat-A: £22.50/sqft Fully-Fitted: £26.00/sqft Fully-Managed: POA

A modern building with an attractive Edwardian stone façade. In the heart of Croydon, the building benefits from some of the best transport connections, restaurants and local street markets. Your business can make its new home in this authentic commercial building, re-imagined for modern working requirements.

Videophone entry system, natural light and central atrium, preserve its nature with a modern twist.

Cat-A: £22.50/sqft Fully-Fitted: £26.00/sqft Fully-Managed: POA

UNIT SIZE: 1,244 sqft DESKS: 12-30

RENT: From £2,333.00 pcm