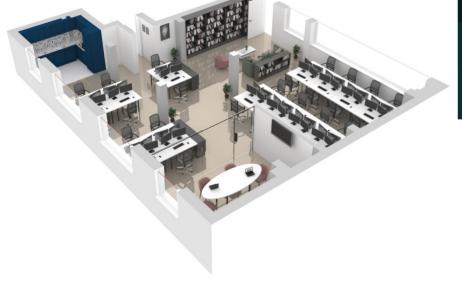

BUILDING SIZE: 20,049 sqft BUILDING FLOORS: 3 UNIT: 3rd FLOOR Suite 6

AXO IMAGE OF SUGGESTED OFFICE LAYOUT

Fully managed office package available separately

26 PERSON OFFICE OTHER LAYOUTS AVAILABLE

Tailor-made, turn-key office solution giving you your own private suite, with your choice of layout, furniture and dedicated IT services.