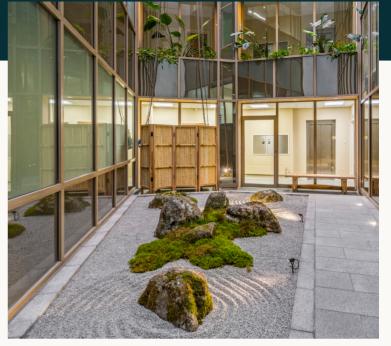

## Metropolitan House

38-40 High Street CRO 1YB Croydon

Rental Options:

Cat-A: £22.50/sqft Fully-Fitted: £26.00/sqft Fully-Managed: POA

A modern building with an attractive Edwardian stone façade. In the heart of Croydon, the building benefits from some of the best transport connections, restaurants and local street markets. Your business can make its new home in this authentic commercial building, re-imagined for modern working requirements.

Videophone entry system, natural light and central atrium, preserve its nature with a modern twist.

Cat-A: £22.50/sqft Fully-Fitted: £26.00/sqft Fully-Managed: POA

UNIT SIZE: 1,244 sqft DESKS: 12-30

RENT: From £2,333.00 pcm