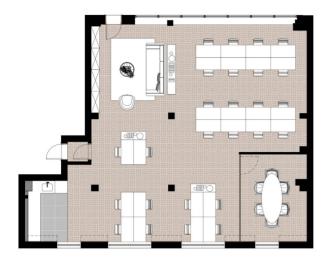

BUILDING SIZE: 20,049 sqft BUILDING FLOORS: 3 UNIT: 3rd FLOOR Suite 6

AXO IMAGE OF SUGGESTED OFFICE LAYOUT

Fully managed office package available separately

26 PERSON OFFICE OTHER LAYOUTS AVAILABLE

Tailor-made, turn-key office solution giving you your own private suite, with your choice of layout, furniture and dedicated IT services.