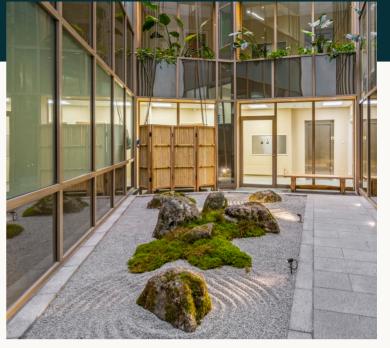

## Highlights of your New Office:

- Own private floor
- Workstations plus kitchen, meeting rooms and informal break out area
- Personalised fit-out & furniture with your choice of configuration
- Comfort cooling and heating
- Excellent natural light
- Bike storage
- · Video Entryphone System