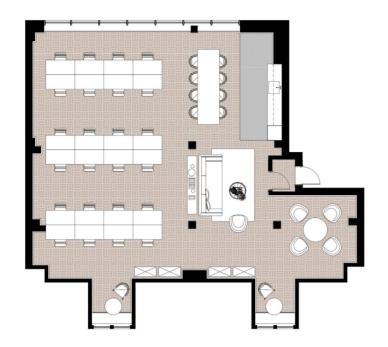

BUILDING SIZE: 20,049 sqft BUILDING FLOORS: 4 UNIT: 4th FLOOR Suite 7

AXO IMAGE OF SUGGESTED OFFICE LAYOUT

Fully managed office package available separately

24 PERSON OFFICE OTHER LAYOUTS AVAILABLE

Tailor-made, turn-key office solution giving you your own private suite, with your choice of layout, furniture and dedicated IT services.