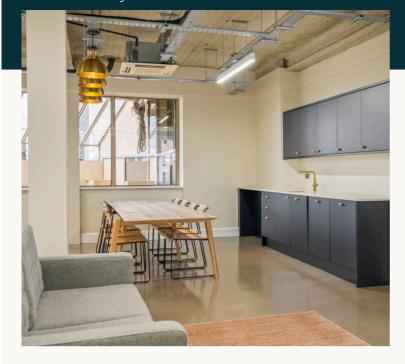

## Metropolitan House

38-40 High Street CRO 1YB Croydon

Rental Options:

Cat-A: £22.50/sqft Fully-Fitted: £26.00/sqft Fully-Managed: POA

A modern building with an attractive Edwardian stone façade. In the heart of Croydon, the building benefits from some of the best transport connections, restaurants and local street markets. Your business can make its new home in this authentic commercial building, re-imagined for modern working requirements.

Videophone entry system, natural light and central atrium, preserve its nature with a modern twist.

Cat-A: £22.50/sqft Fully-Fitted: £26.00/sqft Fully-Managed: POA

UNIT SIZE: 1,230 sqft DESKS: 12-30

RENT: From £2,307.00 pcm

## Highlights of your New Office:

- Own private floor
- Workstations plus kitchen, meeting rooms and informal break out area
- Personalised fit-out & furniture with your choice of configuration
- Comfort cooling and heating
- Excellent natural light
- Bike storage
- · Video Entryphone System