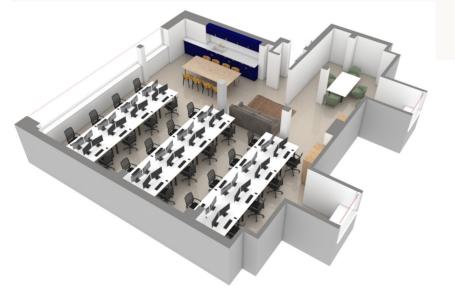

BUILDING SIZE: 20,049 sqft BUILDING FLOORS: 4 UNIT: 4th FLOOR Suite 7

AXO IMAGE OF SUGGESTED OFFICE LAYOUT

Fully managed office package available separately

24 PERSON OFFICE OTHER LAYOUTS AVAILABLE

Tailor-made, turn-key office solution giving you your own private suite, with your choice of layout, furniture and dedicated IT services.