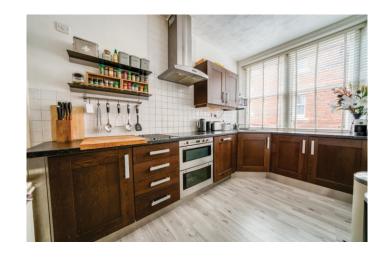

# Kitchen:

Modern fitted kitchen complete with wall and base units, half bowl sink unit, integrated dishwasher and washer dryer, double oven and 'Neff' ceramic hob with extraction above. The kitchen is complete with space for a fridge freezer and a side aspect sash window allowing plenty of light into the space.