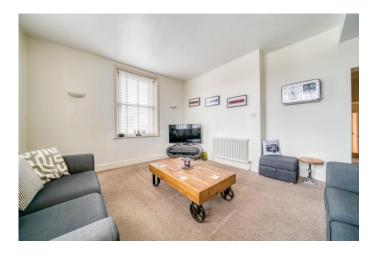

# Living Room:

Spacious and bright area with dual aspect sash windows, a large radiator and two wall mounted light fittings