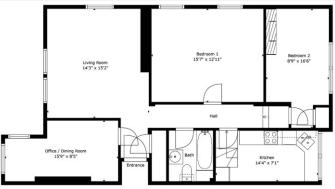

# **Description**

Brilliantly located 3 Bedroom apartment with spacious living area and charming character features offered to the market with no onward chain.

The accommodation comprises entrance hall, lounge, inner hall, kitchen, three double bedrooms and a bathroom. The apartment is located just a short walk from multiple beach / seaside options and comes with an off street allocated parking space.

# Entrance Hall:

where you will find a useful storage cupboard, the entrance security phone and access to bedroom 3

# Living Room:

Spacious and bright area with dual aspect sash windows, a large radiator and two wall mounted light fittings

# Kitchen:

Modern fitted kitchen complete with wall and base units, half bowl sink unit, integrated dishwasher and washer dryer, double oven and 'Neff' ceramic hob with extraction above. The kitchen is complete with space for a fridge freezer and a side aspect sash window allowing plenty of light into the space.

#### Bedroom 1:

Spacious double bedroom with two front aspect sash windows

# Bedroom 2:

Spacious double bedroom with two side aspect sash windows and character cast iron fireplace

# Bedroom 3:

Another spacious double that could be used as a dining room or home office with dual aspect sash windows

#### Bathroom:

Modern bathroom suite with shower over bath, w/c and pedestal wash hand basin. The bathroom is complete with heated towel rail and white square tiling with stylish black grouting

Vendors have advised there are 964 years remaining on the lease Service Charge - £1,500pa Ground Rent - £25pa