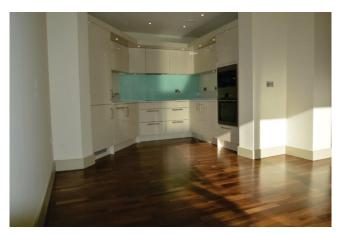

## **Description**

This two bedroom apartment is spacious, light and airy. Designed by Conran & Partners, it has the bonus of being located on the first floor from street level but is located on the ground floor from the internal communal gardens with the advantage of a private large outside patio area which is accessed from the main living area and both bedrooms. The large fully fitted kitchen, designed by Paula Rosa includes a range of modern top quality integrated appliances and leads into the open plan living area.