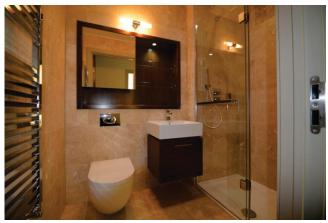

Both bedrooms are carpeted and have large built in wardrobes finished in Walnut veneer. The master bedroom is fully en-suite with travertine tiling complimenting the quality bathroom suite, this is reflected in the guest bathroom. Walnut flooring runs throughout the hall, which accommodates a cupboard that houses the washer/drier. The apartment is heated by gas fired underfloor central heating.