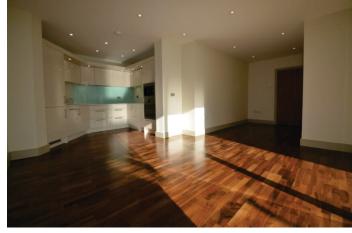

## **Description**

This two bedroom apartment is spacious, light and airy. Designed by Conran & Partners, it has the bonus of being located on the first floor from street level but is located on the ground floor from the internal communal gardens with the advantage of a private large outside patio area which is accessed from the main living area and both bedrooms. The large fully fitted kitchen, designed by Paula Rosa includes a range of modern top quality integrated appliances and leads into the open plan living area.