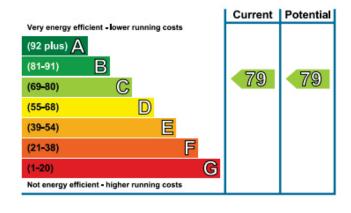

Please note images were taken when the apartment was empty - the apartment is currently tenanted, tenancy ends soon

For room sizes please see Floorplan

Council Tax Band D