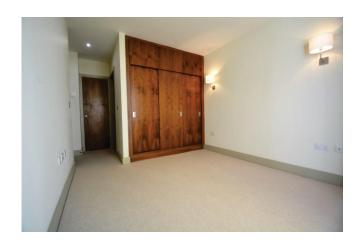

Both bedrooms are carpeted and have large built in wardrobes finished in Walnut veneer. The master bedroom is fully en-suite with travertine tiling complimenting the quality bathroom suite, this is reflected in the guest bathroom. Walnut flooring runs throughout the hall, which accommodates a cupboard that houses the washer/drier. The apartment is heated by gas fired underfloor central heating.