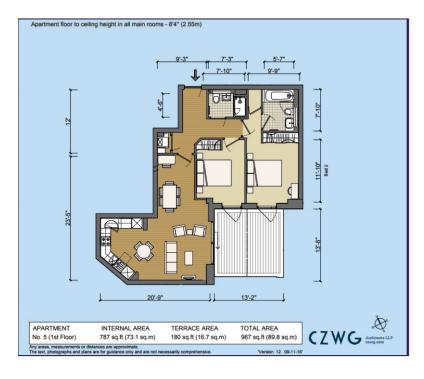

Please note images were taken when the apartment was empty - the apartment is currently tenanted, tenancy ends soon

For room sizes please see Floorplan

Council Tax Band D