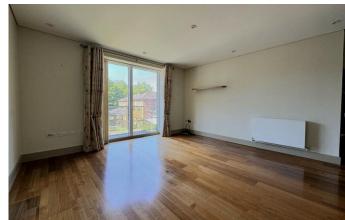

## **Description**

A luxurious apartment designed by Conran & Partners benefiting from a high quality fully fitted Kitchen designed by Paula Rosa with a range of modern appliances. The spacious living area is open plan with a glass door leading out on to a south-west facing balcony. There is gas fired underfloor central heating with oak veneered flooring throughout the hall and dining room and carpet in the bedrooms. Both bedrooms have attractive built in wardrobes finished in Walnut veneer. The master bedroom benefits from an en-suite with travertine tiling complimenting the quality bathroom suite, this is reflected in the guest bathroom. This lovely apartment has the advantage of a large hallway with built in cupboards and a useful utility type cupboard with room for a washing machine and dryer