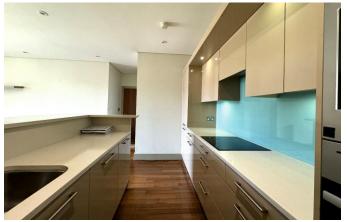

## **Description**

A luxurious apartment designed by Conran & Partners benefiting from a high quality fully fitted Kitchen designed by Paula Rosa with a range of modern appliances. The spacious living area is open plan with a glass door leading out on to a south-west facing balcony. There is gas fired underfloor central heating with oak veneered flooring throughout the hall and dining room and carpet in the bedrooms. Both bedrooms have attractive built in wardrobes finished in Walnut veneer. The master bedroom benefits from an en-suite with travertine tiling complimenting the quality bathroom suite, this is reflected in the guest bathroom. This lovely apartment has the advantage of a large hallway with built in cupboards and a useful utility type cupboard with room for a washing machine and dryer