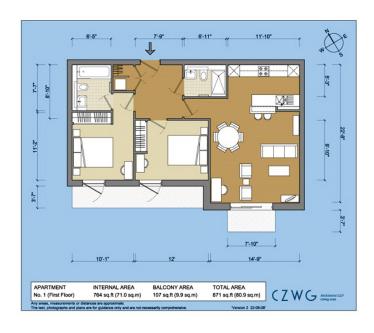

1, Fairfield

£275,000

E: enquiries@maxgateproperties.co.uk
W: www.maxgateproperties.co.uk

## For Sale | 2 bedrooms | 2 bathrooms



## 

## A luxurious apartment with designer high quality fully fitted Kitchen

- 2 Double Bedrooms
- Balcony access from both Bedrooms and Living room
- Secure Underground Parking
- Modern Kitchen and Bathrooms

## **Description**

A luxurious apartment designed by Conran & Partners benefiting from a high quality fully fitted Kitchen designed by Paula Rosa with a range of modern appliances. The spacious living area is open plan with a glass door leading out on to a south-west facing balcony. There is gas fired underfloor central heating with oak veneered flooring throughout the hall and dining room and carpet in the bedrooms. Both bedrooms have attractive built in wardrobes finished in Walnut veneer. The master bedroom benefits from an en-suite with travertine tiling complimenting the qu