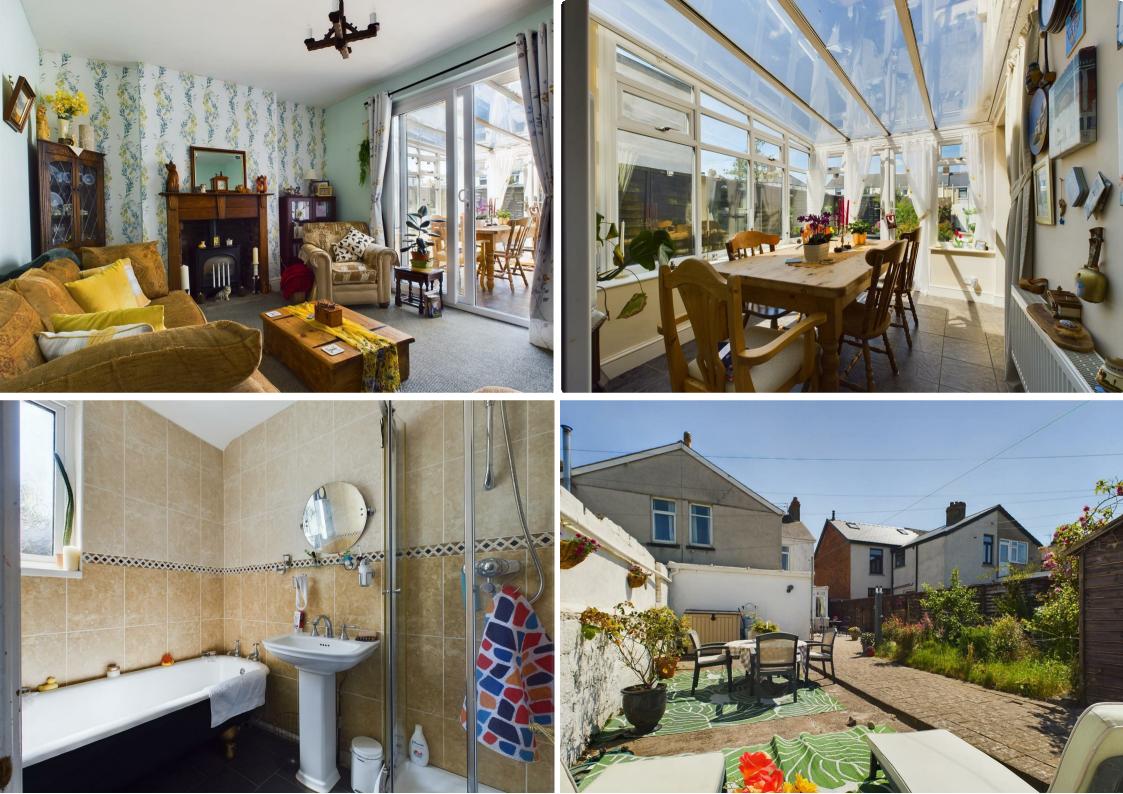

The accommodation comprises entrance hallway, sitting room to the front with a feature bay window, a living room with feature fireplace and a conservatory with access through to the garden. The conservatory leads through to the breakfast kitchen with a range of shaker style units with range style cooker and access to a spacious utility area with a cloakroom.

On the first floor there are four bedrooms, one of which has an ensuite shower room along with a family bathroom which has a feature bath plus a shower cubicle.

Externally there is a forecourt garden to the front along with a gate that leads through to the rear garden with block paved patio, planting border and a hardstand area with potential for off road parking via the rear lane subject to the relevant planning permission.