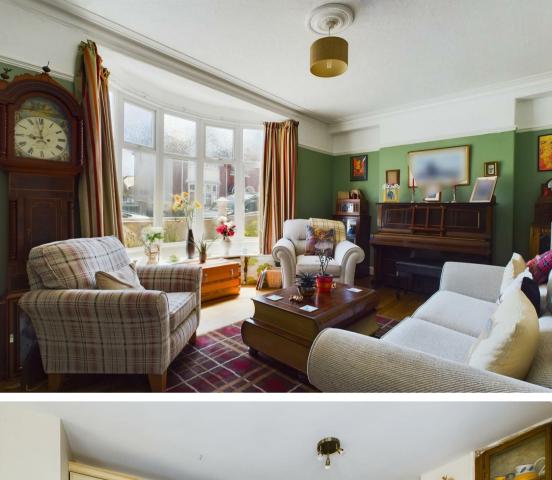

The accommodation comprises entrance hallway, sitting room to the front with a feature bay window, a living room with feature fireplace and a conservatory with access through to the garden. The conservatory leads through to the breakfast kitchen with a range of shaker style units with range style cooker and access to a spacious utility area with a cloakroom.

On the first floor there are four bedrooms, one of which has an ensuite shower room along with a family bathroom which has a feature bath plus a shower cubicle.

Externally there is a forecourt garden to the front along with a gate that leads through to the rear garden with block paved patio, planting border and a hardstand area with potential for off road parking via the rear lane subject to the relevant planning permission.