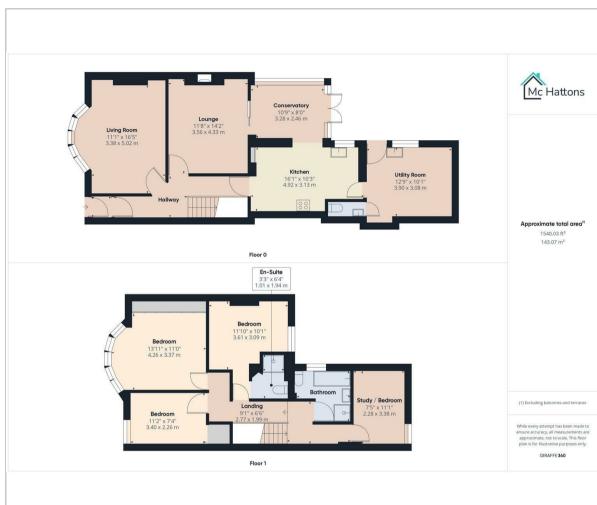

ay window, a living room with feature fireplace and a conservatory with access through to the garden. The conservatory leads through to the breakfast kitchen with a range of shaker style units with range style cooker and access to a spacious utility area with a cloakroom.

On the first floor there are four bedrooms, one of which has an ensuite shower room along with a family bathroom which has a feature bath plus a shower cubicle.

Externally there is a forecourt garden to the front along with a gate that leads through to the rear garden with block paved patio, planting border and a hardstand area with potential for off road parking via the rear lane subject to the relevant planning permission.

This property would make an ideal family home. Viewing is recommended.







#### Floor Plan



### Viewing

Please contact our McHattons - Porthcawl Office on 01656 331577 if you wish to arrange a viewing appointment for this property or require further information.

Area Map



## Energy Efficiency Graph



These particulars, whilst believed to be accurate are set out as a general outline only for guidance and do not constitute any part of an offer or contract. Intending purchasers should not rely on them as statements of representation of fact, but must satisfy themselves by inspection or otherwise as to their accuracy. No person in this firms employment has the authority to make or give any representation or warranty in respect of the property.

10 lias Road Porthcawl, CF36 3AH Tel: 01656 331577 Email: enquiries@mchattons.co.uk www.mchattons.co.uk