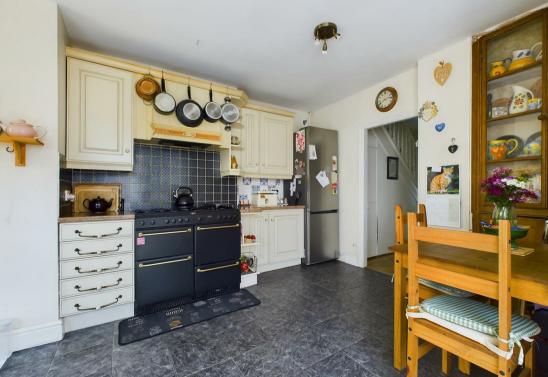

The accommodation comprises entrance hallway, sitting room to the front with a feature bay window, a living room with feature fireplace and a conservatory with access through to the garden. The conservatory leads through to the breakfast kitchen with a range of shaker style units with range style cooker and access to a spacious utility area with a cloakroom.