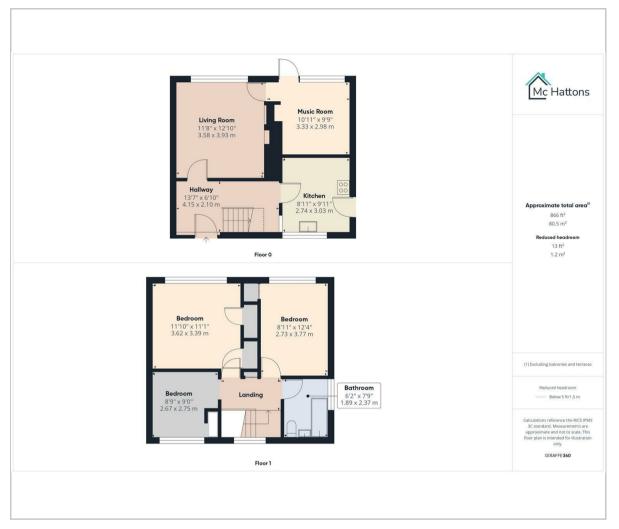

rs w.c. adds to the practicality of the home.

Outside, the property boasts off-road parking to the front, ensuring ease of access. The enclosed rear garden presents a private oasis for outdoor enjoyment, whether it be for gardening or simply unwinding in the fresh air. Additionally, the outhouse buildings provide a toilet and valuable storage space, catering to all your organisational needs.

The village of Newton, along with several stunning beaches and the vibrant town of Porthcawl, are just a short walk away, offering a wealth of recreational opportunities and local attractions. This semi-detached home is not just a property; it is a gateway to a wonderful lifestyle in a popular location. Don't miss the chance to make this charming residence your own.











# Floor Plan Area Map



## Viewing

Please contact our McHattons - Porthcawl Office on 01656 331577 if you wish to arrange a viewing appointment for this property or require further information.



# **Energy Efficiency Graph**



These particulars, whilst believed to be accurate are set out as a general outline only for guidance and do not constitute any part of an offer or contract. Intending purchasers should not rely on them as statements of representation of fact, but must satisfy themselves by inspection or otherwise as to their accuracy. No person in this firms employment has the authority to make or give any representation or warranty in respect of the property.

#### 10 Lias Road Porthcawl, CF36 3AH

Tel: 01656 331577 Email: enquiries@mchattons.co.uk www.mchattons.co.uk