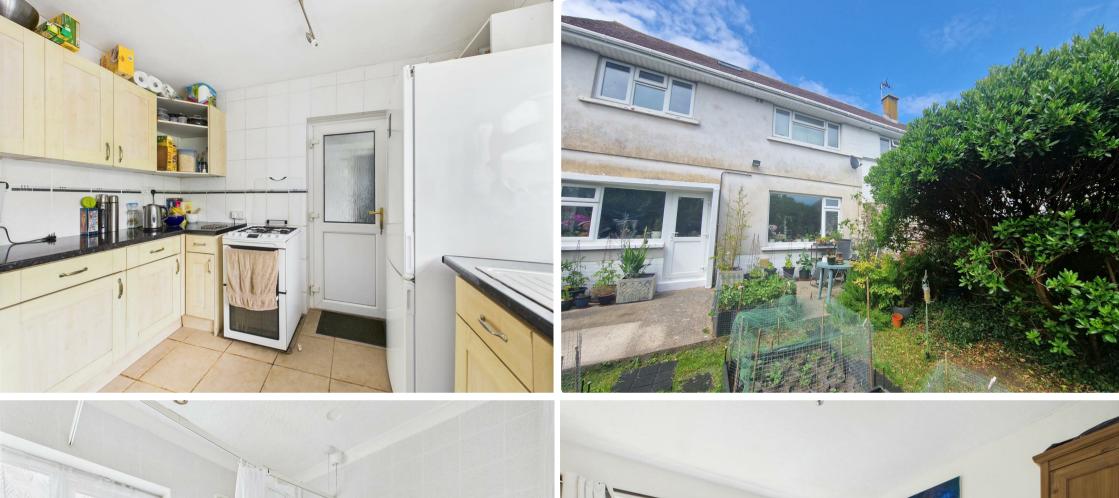

As you enter the home, you are welcomed by an entrance hallway and two inviting reception rooms, perfect for both relaxation and entertaining. The kitchen provides a functional space for culinary pursuits, while the three bedrooms offer ample accommodation for family or guests. The bathroom is conveniently located to serve the needs of the household. A convenient downstairs w.c. adds to the practicality of the home.

Outside, the property boasts off-road parking to the front, ensuring ease of access. The enclosed rear garden presents a private oasis for outdoor enjoyment, whether it be for gardening or simply unwinding in the fresh air. Additionally, the outhouse buildings provide a toilet and valuable storage space, catering to all your organisational needs.