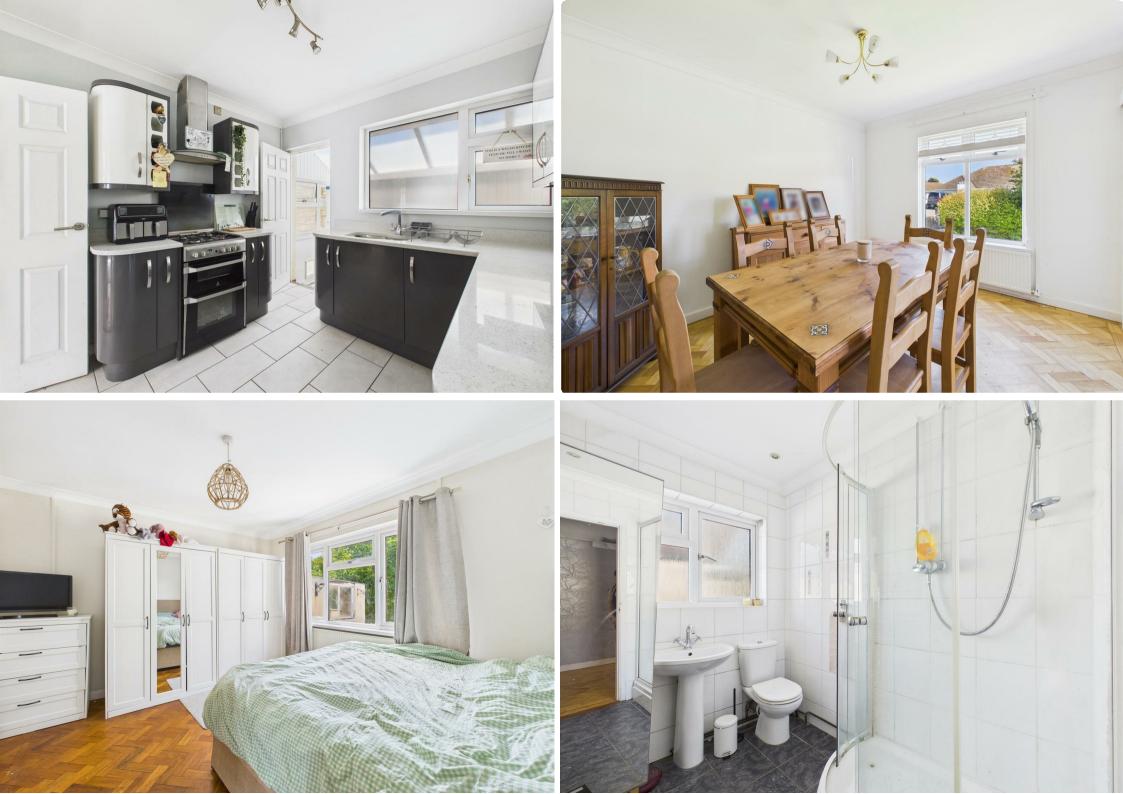

# £400,000

Connaught Close Nottage, Porthcawl, CF36 3SL

Nestled in the desirable cul-de-sac of Connaught Close, Nottage, Porthcawl, this charming detached bungalow offers a perfect blend of comfort and potential. With three reception rooms, including a spacious living room and a delightful dining area, this home is ideal for both relaxation and entertaining. The well-appointed kitchen, complete with a convenient laundry room, ensures that daily tasks are a breeze.

This property boasts two / three bedrooms, including two generous double rooms, providing ample space for family or guests. A unique feature of the bungalow is the music room, which could easily serve as an additional bedroom, complete with stairs leading to a study and an adjoining bathroom, offering flexibility for various living arrangements.