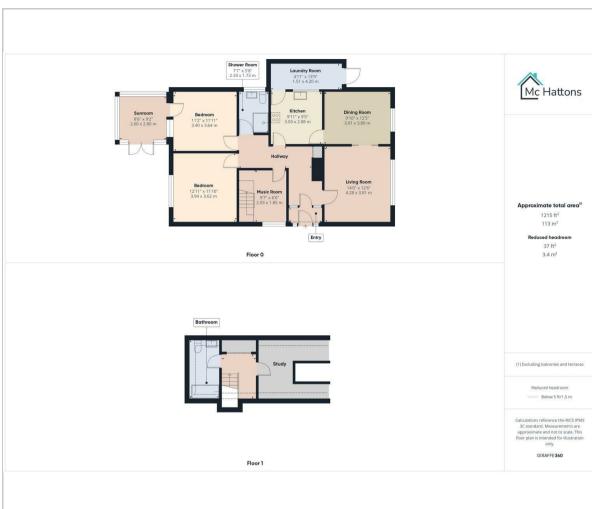

This property boasts two / three bedrooms, including two generous double rooms, providing ample space for family or guests. A unique feature of the bungalow is the music room, which could easily serve as an additional bedroom, complete with stairs leading to a study and an adjoining bathroom, offering flexibility for various living arrangements.

#### Floor Plan