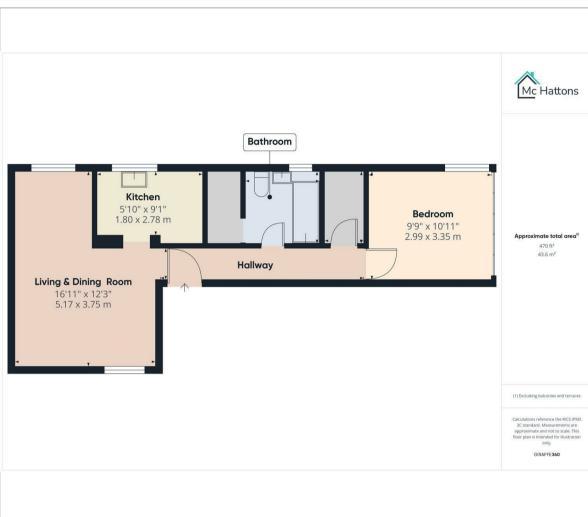

ded by communal grounds, this apartment offers a serene environment to unwind. On-street parking is available, ensuring convenience for both residents and guests.

One of the standout features of this property is its prime location. You will find yourself in close proximity to a variety of amenities, including local shops, a picturesque duck pond, and the stunning beach, all just a short stroll away. This vibrant community offers a perfect blend of leisure and convenience, making it an ideal place to call home.

Whether you are looking to make your first step onto the property ladder or seeking a promising buy-to-let investment, this apartment in Porthcawl is a fantastic choice. Don't miss the chance to view this lovely property and envision the lifestyle it has to offer.





Floor Plan



Area Map



## **Energy Efficiency Graph**



## Viewing

Please contact our McHattons - Porthcawl Office on 01656 331577 if you wish to arrange a viewing appointment for this property or require further information.

These particulars, whilst believed to be accurate are set out as a general outline only for guidance and do not constitute any part of an offer or contract. Intending purchasers should not rely on them as statements of representation of fact, but must satisfy themselves by inspection or otherwise as to their accuracy. No person in this firms employment has the authority to make or give any representation or warranty in respect of the property.

10 Lias Road Porthcawl, CF36 3AH Tel: 01656 331577 Email: enquiries@mchattons.co.uk www.mchattons.co.uk