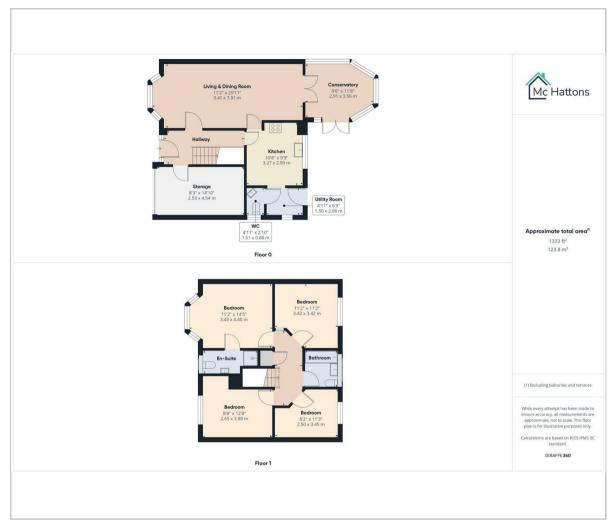

an en-suite shower room, ensuring privacy and comfort for the whole family. A family bathroom serves the remaining bedrooms, providing ample facilities for busy mornings.

The property also features a partially converted garage, which presents an excellent opportunity for a home office, an additional reception room, or can easily be reverted back to a garage if desired.

Outside, the rear garden is a delightful retreat, featuring a summer house, artificial lawn, a patio area perfect for al fresco dining, and various planting that adds to the charm of the outdoor space.

This home is a wonderful opportunity for those seeking a spacious and versatile property in a sought-after location. Don't miss your chance to make this delightful house your new home.













## Floor Plan Area Map



## Viewing

Please contact our McHattons - Porthcawl Office on 01656 331577 if you wish to arrange a viewing appointment for this property or require further information.



## **Energy Efficiency Graph**



These particulars, whilst believed to be accurate are set out as a general outline only for guidance and do not constitute any part of an offer or contract. Intending purchasers should not rely on them as statements of representation of fact, but must satisfy themselves by inspection or otherwise as to their accuracy. No person in this firms employment has the authority to make or give any representation or warranty in respect of the property.

## 10 Lias Road Porthcawl, CF36 3AH

Tel: 01656 331577 Email: enquiries@mchattons.co.uk www.mchattons.co.uk