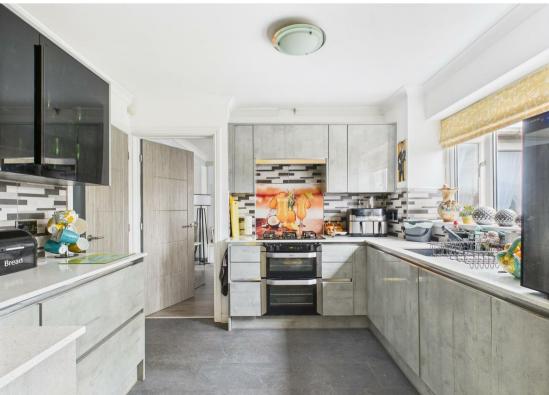

Upon entering, you are greeted by a welcoming hallway that leads to an open plan living and dining room, providing a spacious area for relaxation and entertaining. This delightful space flows seamlessly into a conservatory, allowing natural light to flood the home and offering a tranquil spot to enjoy the garden views. The kitchen is well-equipped with ample space for appliances and conveniently connects to a utility area and cloakroom, enhancing the practicality of daily life.