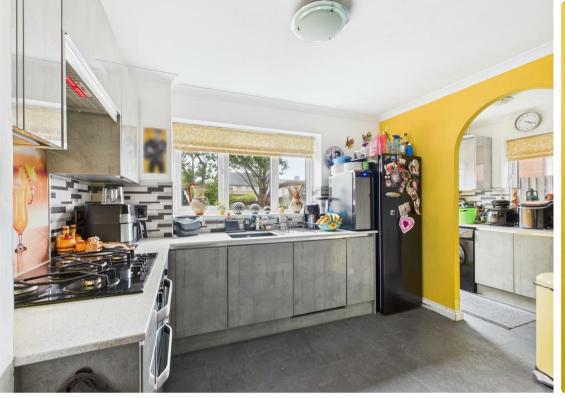

Upon entering, you are greeted by a welcoming hallway that leads to an open plan living and dining room, providing a spacious area for relaxation and entertaining. This delightful space flows seamlessly into a conservatory, allowing natural light to flood the home and offering a tranquil spot to enjoy the garden views. The kitchen is well-equipped with ample space for appliances and conveniently connects to a utility area and cloakroom, enhancing the practicality of daily life.