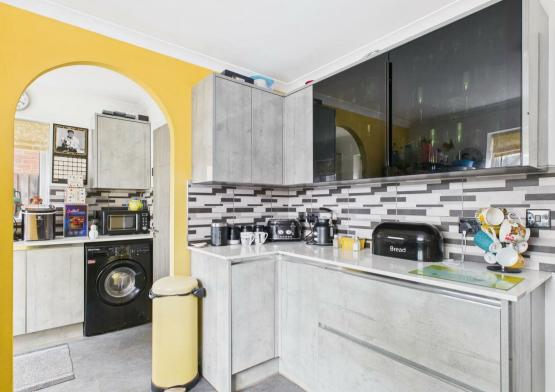

Upon entering, you are greeted by a welcoming hallway that leads to an open plan living and dining room, providing a spacious area for relaxation and entertaining. This delightful space flows seamlessly into a conservatory, allowing natural light to flood the home and offering a tranquil spot to enjoy the garden views. The kitchen is well-equipped with ample space for appliances and conveniently connects to a utility area and cloakroom, enhancing the practicality of daily life.