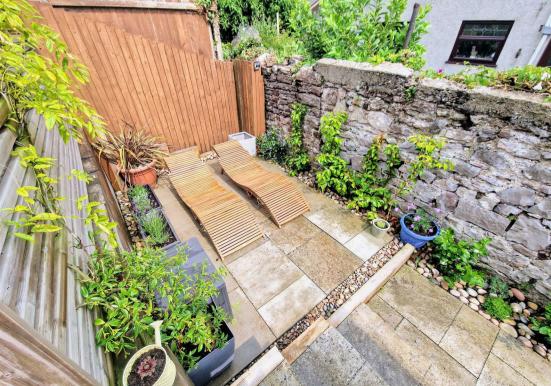

The enclosed rear garden is a true highlight, offering a lovely patio area for alfresco dining and a garage for additional storage. Off-road parking for two vehicles ensures that you will never have to worry about finding a space.