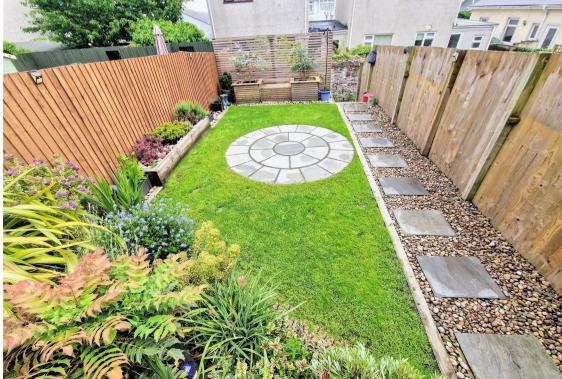

The enclosed rear garden is a true highlight, offering a lovely patio area for alfresco dining and a garage for additional storage. Off-road parking for two vehicles ensures that you will never have to worry about finding a space.