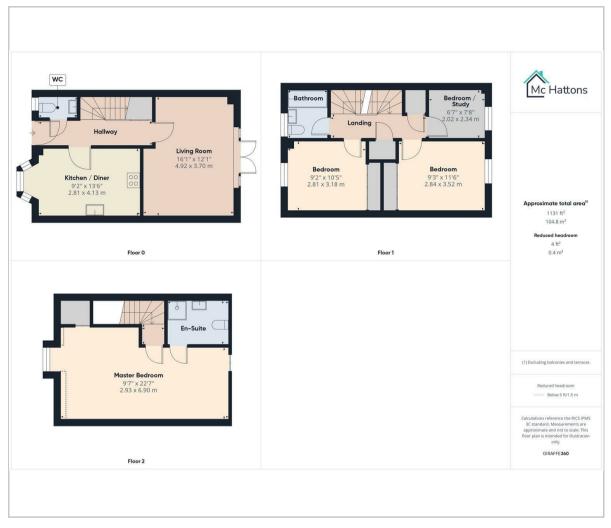

Upon entering, you are welcomed by a spacious hallway that features a convenient cloakroom. The kitchen diner, located at the front of the house, is ideal for family meals and entertaining guests. At the rear, the living room provides a cosy retreat, with direct access to a beautifully landscaped garden, perfect for enjoying the outdoors.

The first floor boasts two generously sized double bedrooms, alongside a third bedroom currently utilised as a study, making it a versatile space for work or relaxation. A well-appointed family bathroom completes this level. Ascending to the top floor, you will find the master bedroom suite, which features built-in wardrobes and a dressing area, along with a private en-suite bathroom for added convenience.

## Floor Plan Area Map