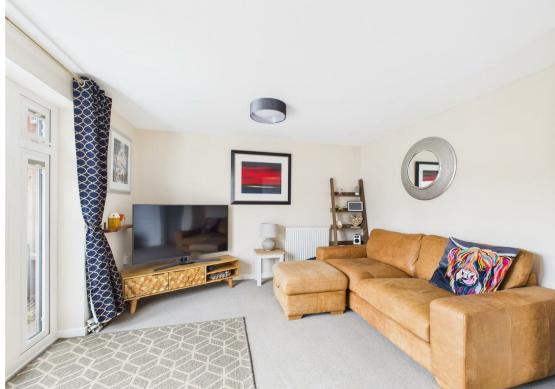

Upon entering, you are welcomed by a spacious hallway that features a convenient cloakroom. The kitchen diner, located at the front of the house, is ideal for family meals and entertaining guests. At the rear, the living room provides a cosy retreat, with direct access to a beautifully landscaped garden, perfect for enjoying the outdoors.