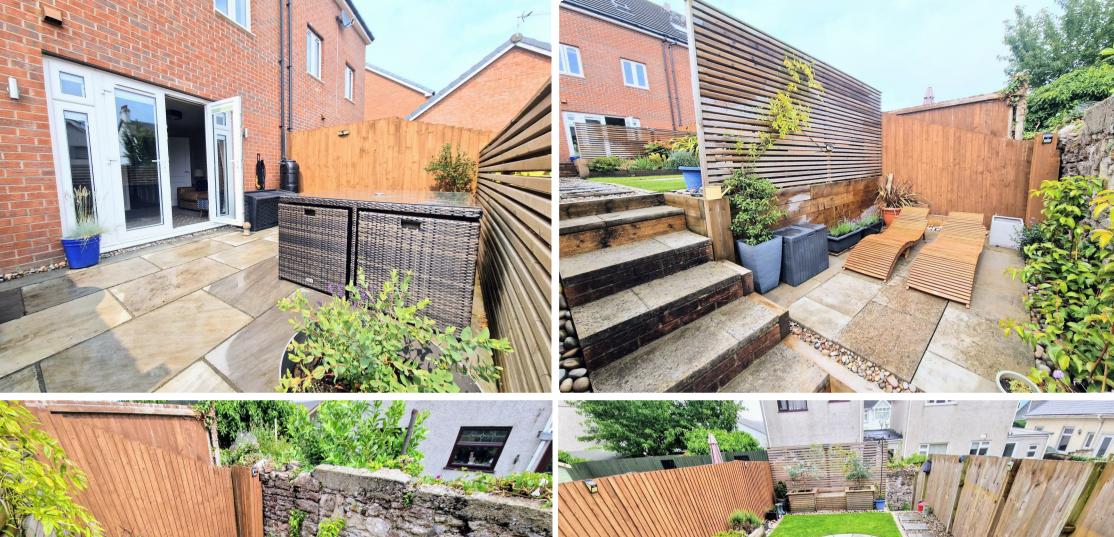

The enclosed rear garden is a true highlight, offering a lovely patio area for alfresco dining and a garage for additional storage. Off-road parking for two vehicles ensures that you will never have to worry about finding a space.