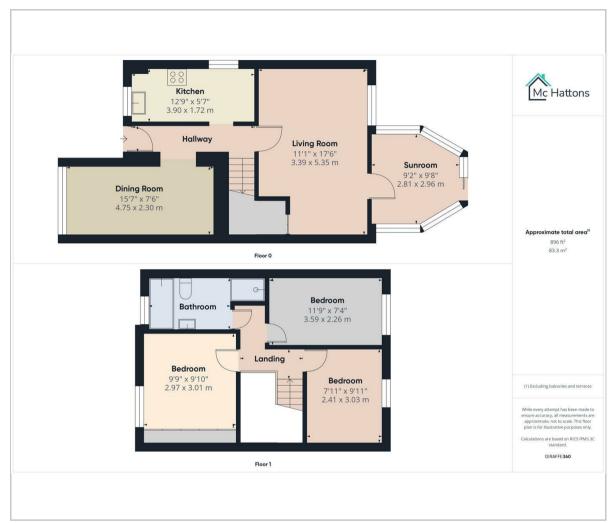

three well-proportioned bedrooms, each designed to provide a peaceful retreat. The family bathroom is a standout feature, boasting a luxurious bath and a separate shower, ensuring convenience for all.

Externally, the property benefits from a block-paved driveway at the front, providing ample off-road parking for residents and guests alike. The enclosed rear garden, laid to lawn, offers a private outdoor space perfect for children to play or for hosting summer barbecues.

This home is not only beautifully maintained but also situated in a sought-after location, making it an ideal choice for families or anyone looking to enjoy the best of Porthcawl living. With its combination of modern amenities and charming features, this property is sure to impress.







#### Floor Plan

### Area Map



### Viewing

Please contact our McHattons - Porthcawl Office on 01656 331577 if you wish to arrange a viewing appointment for this property or require further information.



## Energy Efficiency Graph



These particulars, whilst believed to be accurate are set out as a general outline only for guidance and do not constitute any part of an offer or contract. Intending purchasers should not rely on them as statements of representation of fact, but must satisfy themselves by inspection or otherwise as to their accuracy. No person in this firms employment has the authority to make or give any representation or warranty in respect of the property.

10 Lias Road Porthcawl, CF36 3AH Tel: 01656 331577 Email: enquiries@mchattons.co.uk www.mchattons.co.uk