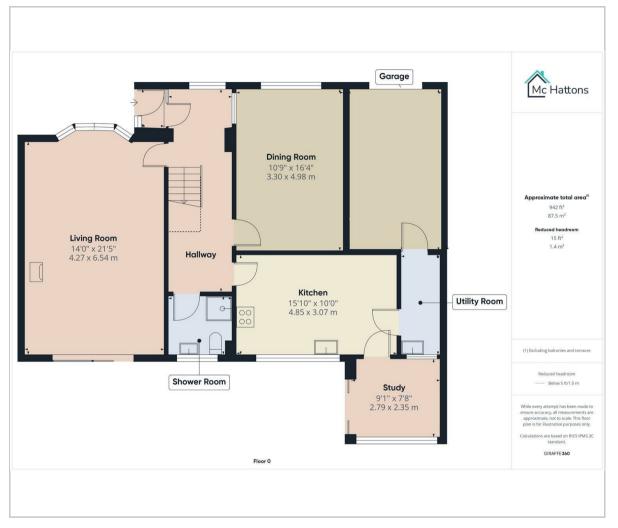

## Floor Plan Area Map

Upon entering, you are greeted by a welcoming hallway that leads to a generous living room, complete with a charming wood burner, creating a warm and inviting atmosphere. The living room provides direct access to the rear garden, making it ideal for family gatherings and entertaining. Adjacent to this is a formal dining room, perfect for hosting dinner parties. The breakfast kitchen is well-equipped and offers access to a utility room, as well as a versatile home office or study, which also opens onto the garden.

The first floor boasts five well-proportioned bedrooms, including a master suite that features a Jack and Jill shower room and access to a delightful balcony with sea view. A further shower room on this level adds to the convenience for family living.

Outside, the property benefits from off-road parking and a garage, ensuring ample space for your vehicles. The rear garden is enclosed, featuring a patio area and a diverse selection of planting, providing a tranquil space for relaxation.