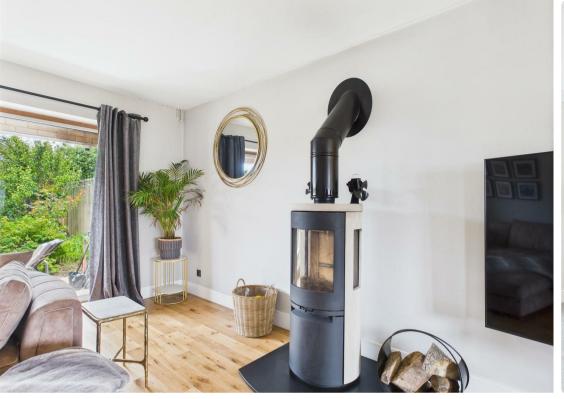

Upon entering, you are greeted by a welcoming hallway that leads to a generous living room, complete with a charming wood burner, creating a warm and inviting atmosphere. The living room provides direct access to the rear garden, making it ideal for family gatherings and entertaining. Adjacent to this is a formal dining room, perfect for hosting dinner parties. The breakfast kitchen is well-equipped and offers access to a utility room, as well as a versatile home office or study, which also opens onto the garden.