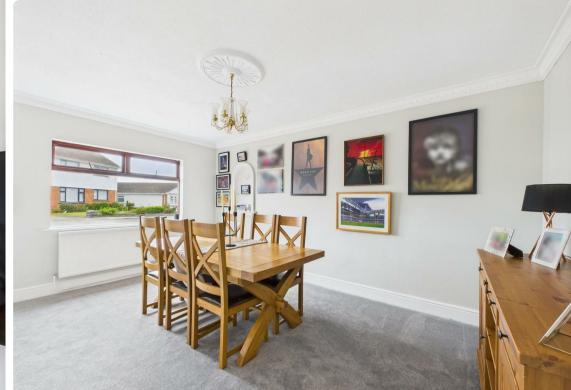

Upon entering, you are greeted by a welcoming hallway that leads to a generous living room, complete with a charming wood burner, creating a warm and inviting atmosphere. The living room provides direct access to the rear garden, making it ideal for family gatherings and entertaining. Adjacent to this is a formal dining room, perfect for hosting dinner parties. The breakfast kitchen is well-equipped and offers access to a utility room, as well as a versatile home office or study, which also opens onto the garden.