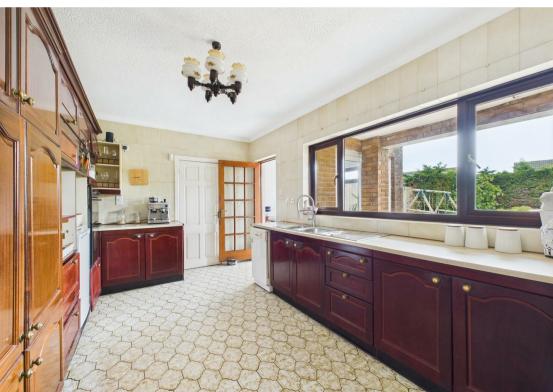

Upon entering, you are greeted by a welcoming hallway that leads to a generous living room, complete with a charming wood burner, creating a warm and inviting atmosphere. The living room provides direct access to the rear garden, making it ideal for family gatherings and entertaining. Adjacent to this is a formal dining room, perfect for hosting dinner parties. The breakfast kitchen is well-equipped and offers access to a utility room, as well as a versatile home office or study, which also opens onto the garden.