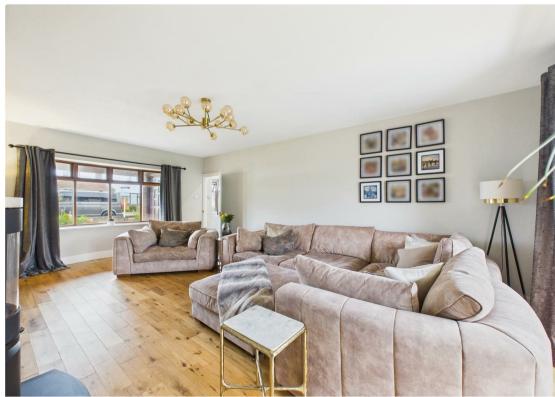

Upon entering, you are greeted by a welcoming hallway that leads to a generous living room, complete with a charming wood burner, creating a warm and inviting atmosphere. The living room provides direct access to the rear garden, making it ideal for family gatherings and entertaining. Adjacent to this is a formal dining room, perfect for hosting dinner parties. The breakfast kitchen is well-equipped and offers access to a utility room, as well as a versatile home office or study, which also opens onto the garden.