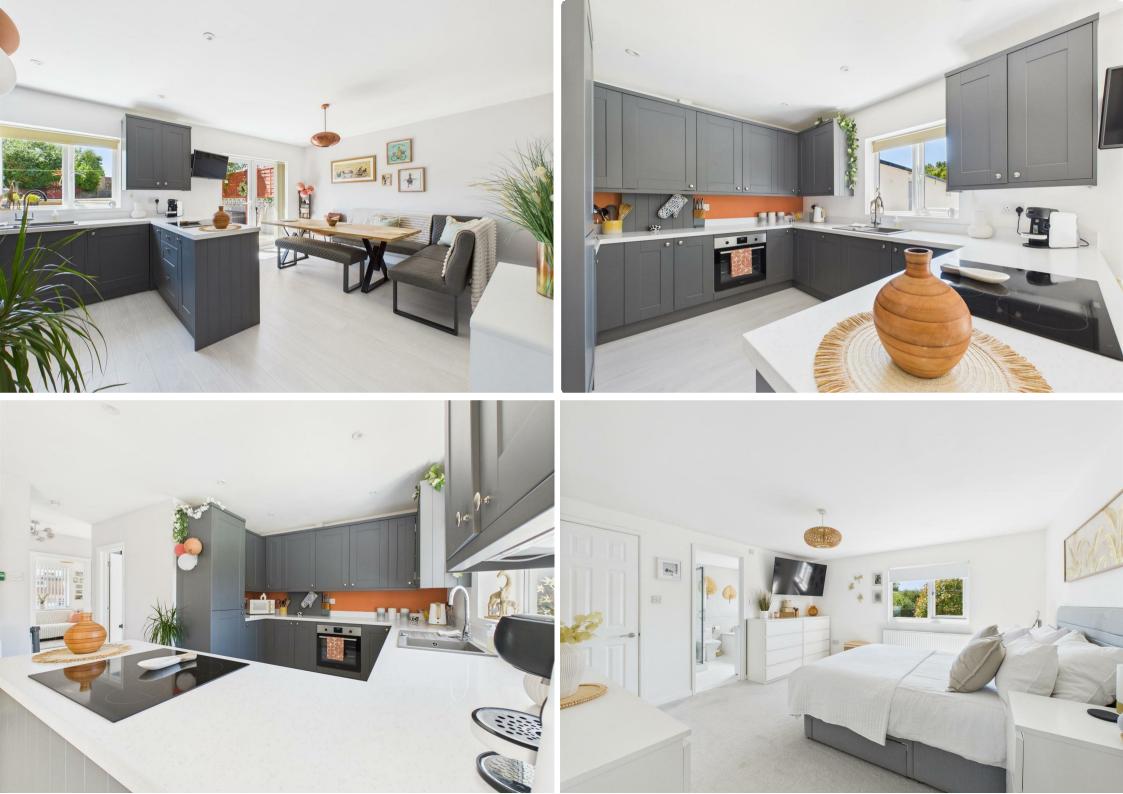

## Hawkhurst Court , Porthcawl, CF36 3NU

Found in the tranquil cul-de-sac of Hawkhurst Court, Porthcawl, this beautifully presented semi-detached dormer bungalow offers a perfect blend of modern living and charming character. With four bedrooms and two well-appointed bathrooms, this home is ideal for families seeking comfort and convenience. Upon entering, you are greeted by a welcoming entrance hallway that leads to a versatile study or ground floor bedroom, perfect for those who work from home or require additional sleeping space. The living room, located at the front of the property, boasts a feature window that overlooks the well-maintained front garden, creating a bright and inviting atmosphere. The heart of the home is undoubtedly the open-plan kitchen diner, which has been thoughtfully designed for both cooking and entertaining. This delightful space features a modern kitchen and provides direct access to the rear garden, making it an ideal setting for family gatherings and summer barbecues. There is also a convenient utility room and cloakroom. On the first floor, you will discover two generously sized double bedrooms, complemented by a stylish shower room. The master bedroom suite, which spans the rear of the property, includes a walk-in wardrobe and a luxurious ensuite bathroom, offering a private retreat for relaxation.