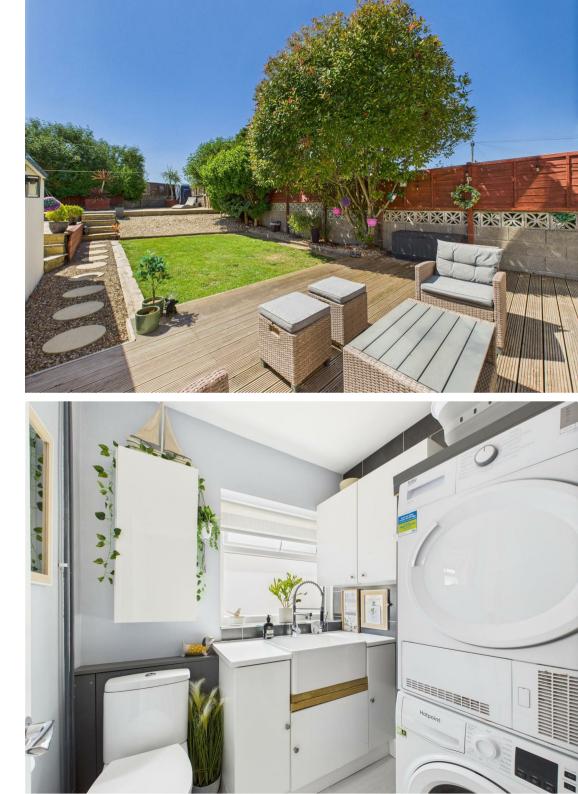

## Hawkhurst Court , Porthcawl, CF36 3NU

Found in the tranquil cul-de-sac of Hawkhurst Court, Porthcawl, this beautifully presented semi-detached dormer bungalow offers a perfect blend of modern living and charming character. With four bedrooms and two well-appointed bathrooms, this home is ideal for families seeking comfort and convenience. Upon entering, you are greeted by a welcoming entrance hallway that leads to a versatile study or ground floor bedroom, perfect for those who work from home or require additional sleeping space. The living room, located at the front of the property, boasts a feature window that overlooks the well-maintained front garden, creating a bright and inviting atmosphere. The heart of the home is undoubtedly the open-plan kitchen diner, which has been thoughtfully designed for both cooking and entertaining. This delightful space features a modern kitchen and provides direct access to the rear garden, making it an ideal setting for family gatherings and summer barbecues. There is also a convenient utility room and cloakroom. On the first floor, you will discover two generously sized double bedrooms, complemented by a stylish shower room. The master bedroom suite, which spans the rear of the property, includes a walk-in wardrobe and a luxurious ensuite bathroom, offering a private retreat for relaxation.

The enclosed rear garden is a true highlight, providing ample space for gardening enthusiasts to indulge their passion. With a lush lawn, attractive planting, and three paved areas, it is perfect for outdoor living. Additionally, the property benefits from off-road parking and access to a garage. Conveniently located within close proximity to local amenities, including the highly regarded West Park Primary School and the historic village of Nottage, this bungalow is also just a short stroll from the award-winning Rest Bay beach. This home is a rare find, combining modern comforts with a desirable location, making it an excellent choice for your next move