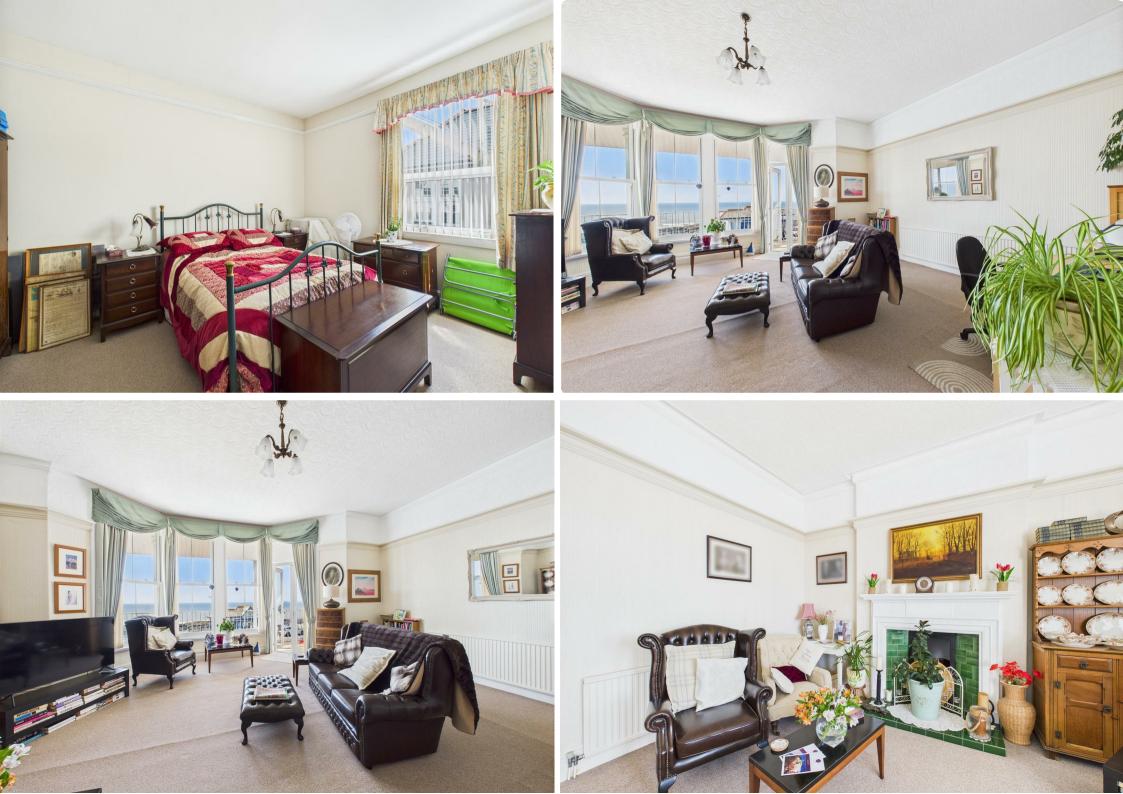

As you enter, you are welcomed by a generously sized living room that boasts impressively high ceilings and a beautiful bay window, allowing natural light to flood the space. The highlight of this room is undoubtedly the access to the balcony, where you can enjoy spectacular views of the seafront. Imagine sipping cocktails while watching the stunning summer sunsets – a truly idyllic setting.

At the heart of the apartment lies a spacious kitchen diner, designed for both functionality and social gatherings. This area provides ample room for dining and entertaining, making it an inviting space for family and friends.