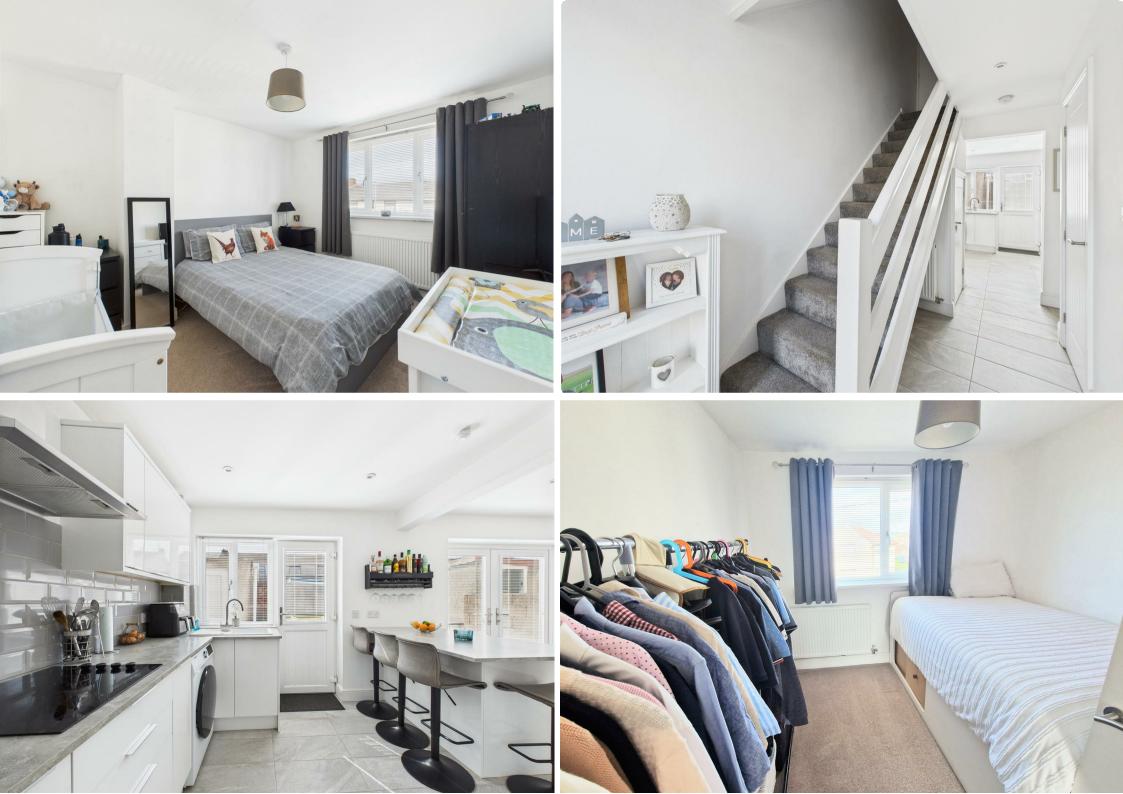

Upon entering, you are greeted by a welcoming hallway that features practical storage cupboards and a convenient cloakroom. The heart of the home is undoubtedly the spacious kitchen diner, which boasts a stylish breakfast bar and French doors that open out to the enclosed rear garden, creating a perfect space for entertaining or enjoying family meals. The living room, located at the front of the house, offers a cosy retreat for relaxation.

The first floor comprises three well-proportioned bedrooms, providing ample space for family living or guest accommodation. A modern bathroom completes this level, ensuring comfort and convenience for all.