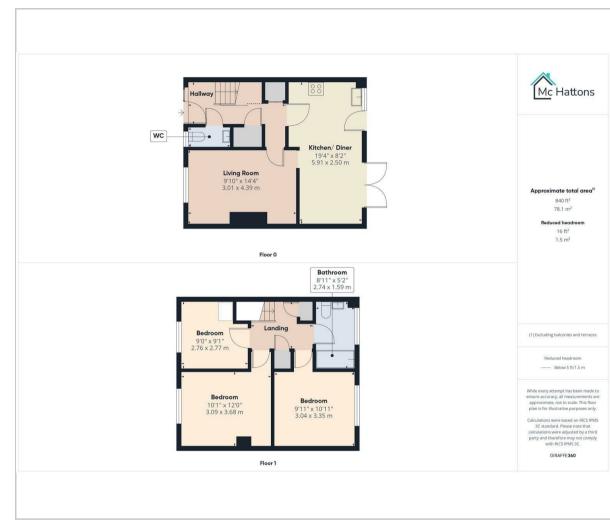

. A modern bathroom completes this level, ensuring comfort and convenience for all.

The enclosed rear garden is a delightful feature, offering a private outdoor space for children to play or for you to unwind. Additionally, there is a rear gate that provides access to a brick-built store shed, perfect for storing garden tools or outdoor equipment. Off road parking to the front. The property is also equipped with solar panels.

This property is ideally situated within close proximity to local amenities, including supermarkets, schools, transport links, and a leisure centre, making it a practical choice for everyday living. With its modern features and convenient location, this home is not to be missed. Come and see for yourself what this lovely property has to offer.





## Floor Plan





## Viewing

Please contact our McHattons - Porthcawl Office on 01656 331577 if you wish to arrange a viewing appointment for this property or require further information.



## Energy Efficiency Graph



These particulars, whilst believed to be accurate are set out as a general outline only for guidance and do not constitute any part of an offer or contract. Intending purchasers should not rely on them as statements of representation of fact, but must satisfy themselves by inspection or otherwise as to their accuracy. No person in this firms employment has the authority to make or give any representation or warranty in respect of the property.

10 Lias Road Porthcawl, CF36 3AH Tel: 01656 331577 Email: enquiries@mchattons.co.uk www.mchattons.co.uk