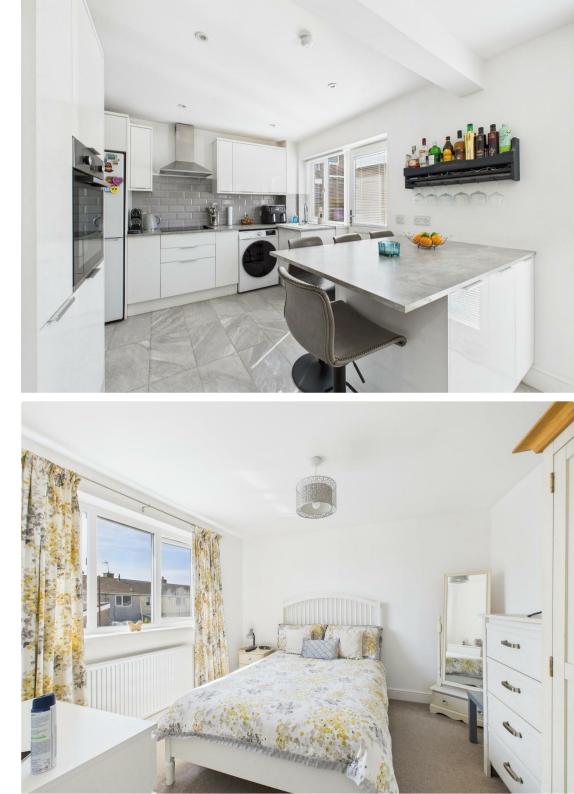

Upon entering, you are greeted by a welcoming hallway that features practical storage cupboards and a convenient cloakroom. The heart of the home is undoubtedly the spacious kitchen diner, which boasts a stylish breakfast bar and French doors that open out to the enclosed rear garden, creating a perfect space for entertaining or enjoying family meals. The living room, located at the front of the house, offers a cosy retreat for relaxation.

The first floor comprises three well-proportioned bedrooms, providing ample space for family living or guest accommodation. A modern bathroom completes this level, ensuring comfort and convenience for all.