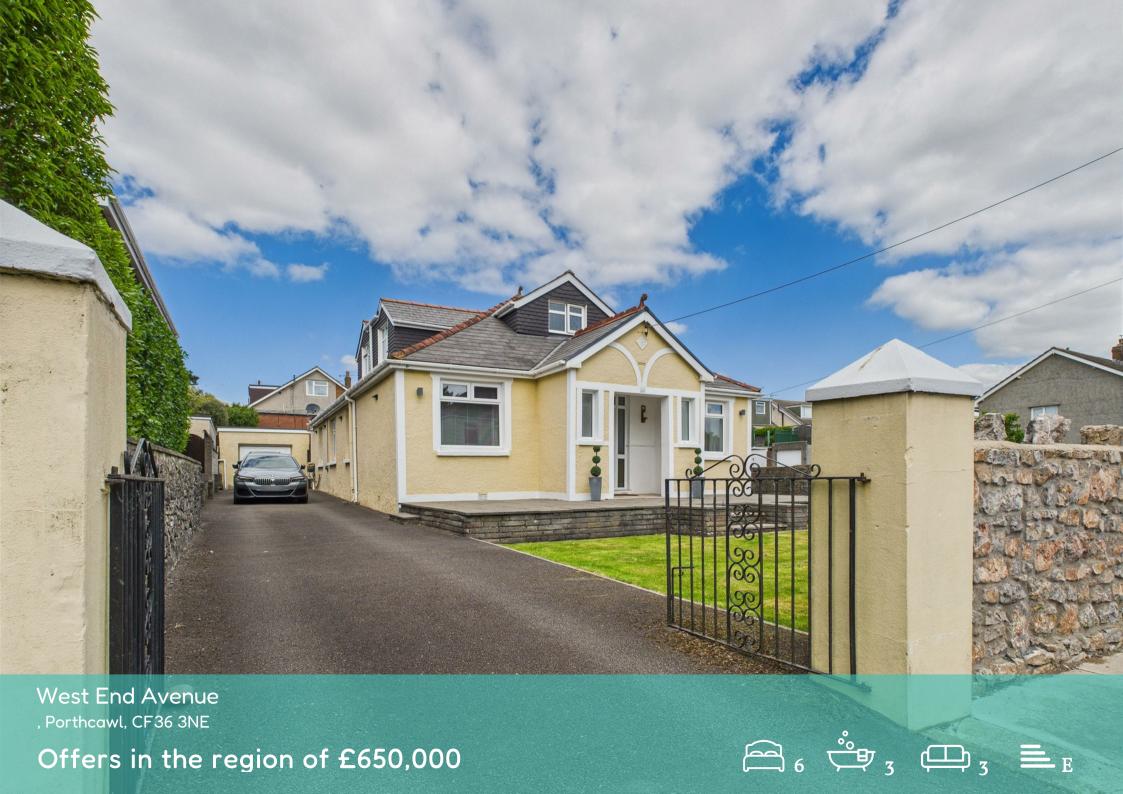

West End Avenue , Porthcawl, CF36 3NE

Nestled in the charming area of West End Avenue, Porthcawl, this impressive detached house offers a perfect blend of space, comfort, and potential. With six generously sized bedrooms, this property is ideal for families seeking room to grow or those who enjoy hosting guests or even multi generational living. The three reception rooms provide ample space for relaxation and entertainment, ensuring that every family member can find their own nook to unwind.

The house boasts three well-appointed bathrooms, making morning routines a breeze for busy households. The exterior of the property is equally appealing, featuring parking for multiple vehicles, a detached garage, and an additional outbuilding that presents exceptional potential for various uses, whether it be a workshop, studio, or even a home office.