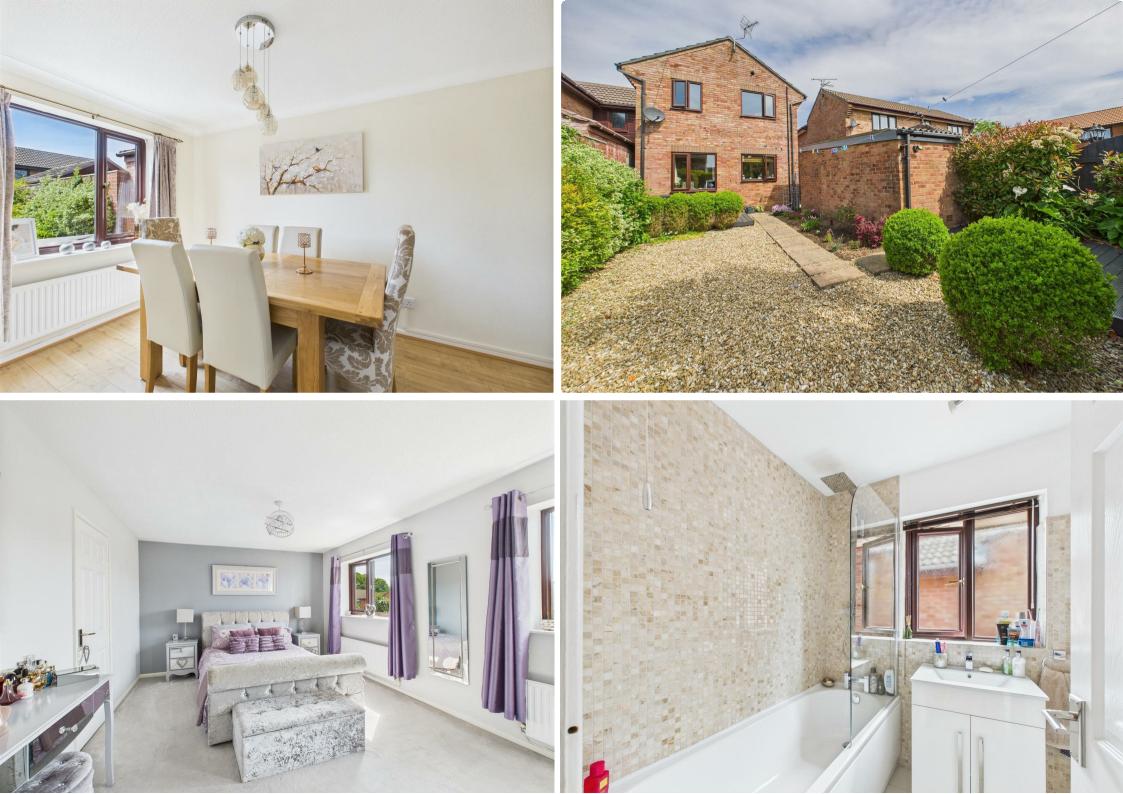

Upon entering the home, you are greeted by an inviting entrance hallway that leads to a convenient cloakroom. The living room, located at the front of the house, is a delightful space for relaxation and family gatherings. The well-appointed kitchen offers ample space for appliances and flows seamlessly into the dining room, making it perfect for entertaining guests or enjoying family meals.

The first floor boasts three well-proportioned bedrooms, including a spacious master bedroom that spans the width of the house at the rear, providing a peaceful retreat. Completing the accommodation is a family bathroom, thoughtfully designed for practicality.

Outside, the property features a driveway to the side, providing offroad parking and access to the garage. The rear garden is a delightful haven, enclosed for privacy and adorned with a variety of planting. It includes a patio and decking area, perfect for outdoor entertaining or simply enjoying the fresh air.