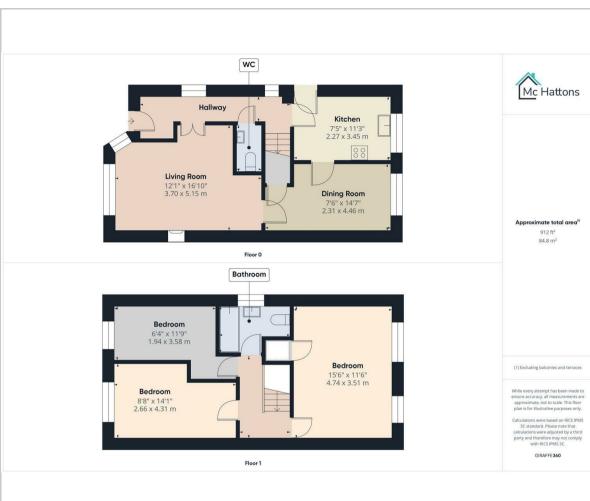

room, making it perfect for entertaining guests or enjoying family meals.

The first floor boasts three well-proportioned bedrooms, including a spacious master bedroom that spans the width of the house at the rear, providing a peaceful retreat. Completing the accommodation is a family bathroom, thoughtfully designed for practicality.

Outside, the property features a driveway to the side, providing offroad parking and access to the garage. The rear garden is a delightful haven, enclosed for privacy and adorned with a variety of planting. It includes a patio and decking area, perfect for outdoor entertaining or simply enjoying the fresh air.

This delightful home in Porthcawl is a wonderful opportunity for families seeking a peaceful yet vibrant lifestyle by the coast.





## Floor Plan



## Viewing

Please contact our McHattons - Porthcawl Office on 01656 331577 if you wish to arrange a viewing appointment for this property or require further information.

## Area Map



## Energy Efficiency Graph



These particulars, whilst believed to be accurate are set out as a general outline only for guidance and do not constitute any part of an offer or contract. Intending purchasers should not rely on them as statements of representation of fact, but must satisfy themselves by inspection or otherwise as to their accuracy. No person in this firms employment has the authority to make or give any representation or warranty in respect of the property.

10 Lias Road Porthcawl, CF36 3AH Tel: 01656 331577 Email: enquiries@mchattons.co.uk www.mchattons.co.uk