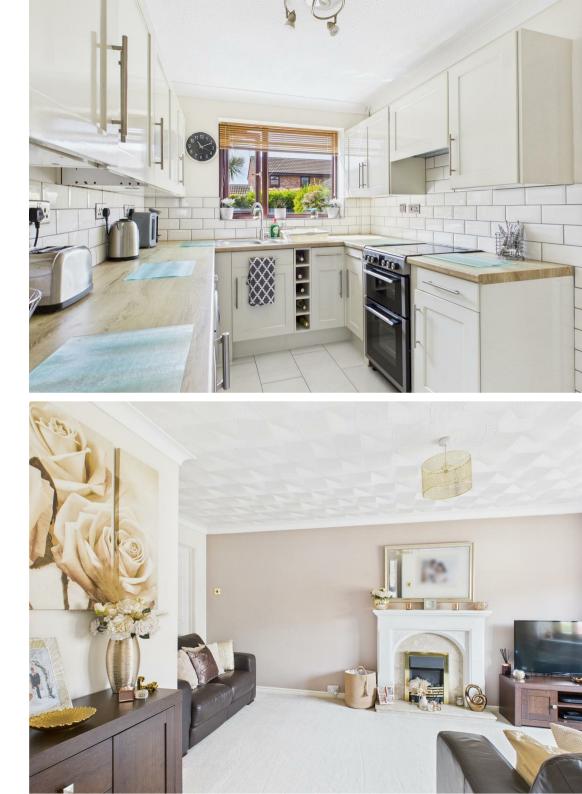

Upon entering the home, you are greeted by an inviting entrance hallway that leads to a convenient cloakroom. The living room, located at the front of the house, is a delightful space for relaxation and family gatherings. The well-appointed kitchen offers ample space for appliances and flows seamlessly into the dining room, making it perfect for entertaining guests or enjoying family meals.