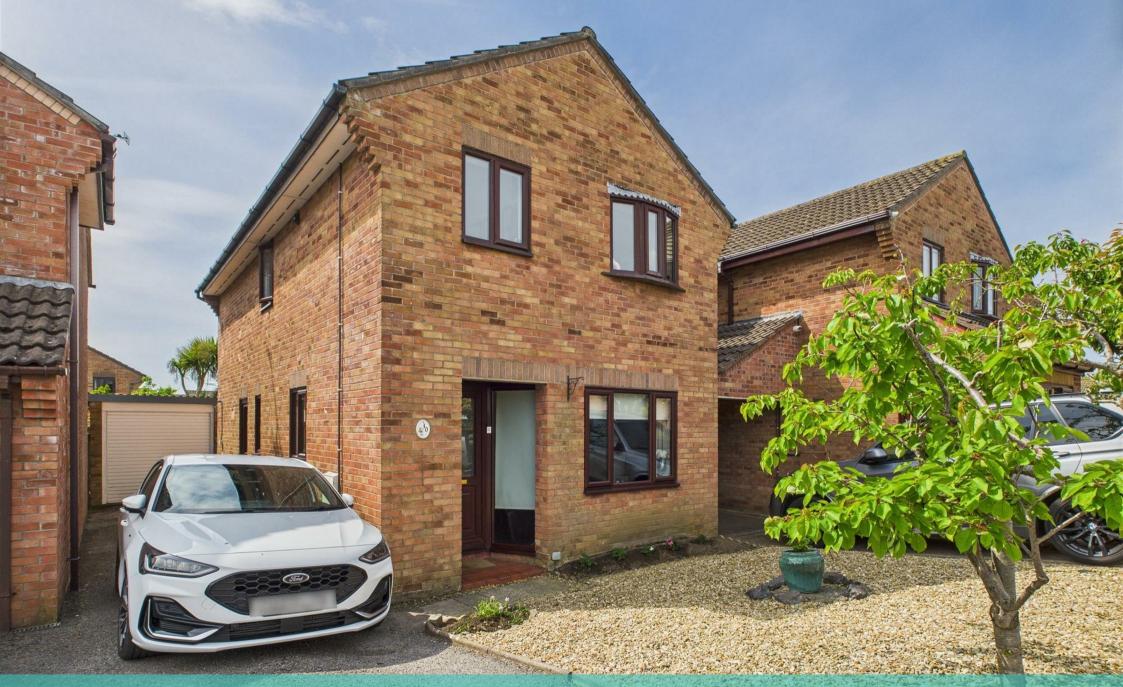

Lime Tree Way , Porthcawl, CF36 5AU Price £385,000

Lime Tree Way , Porthcawl, CF36 5AU

Nestled in the tranquil cul-de-sac of Lime Tree Way, Porthcawl, this charming detached family home offers a perfect blend of comfort and convenience. Just a stone's throw away from the stunning Newton Beach and the picturesque dunes along the heritage coastline, this property is ideal for those who appreciate the beauty of nature and coastal living.

Outside, the property features a driveway to the side, providing offroad parking and access to the garage. The rear garden is a delightful haven, enclosed for privacy and adorned with a variety of planting. It includes a patio and decking area, perfect for outdoor entertaining or simply enjoying the fresh air.