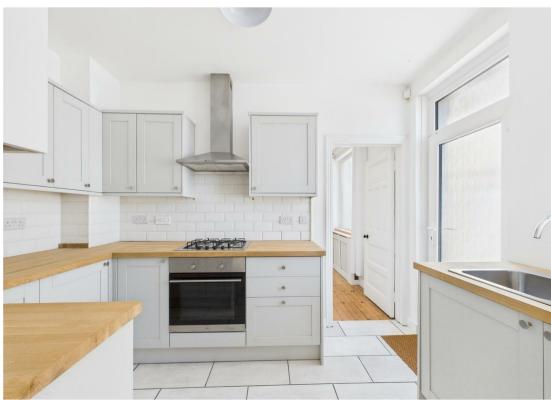

Upon entering, you are greeted by a welcoming hallway that leads to a generous living room, a cosy sitting room, and a dining room, all designed to create an inviting atmosphere for both relaxation and entertaining. The modern kitchen is equipped with all the essentials, complemented by a convenient utility area and cloakroom, ensuring practicality for everyday living.