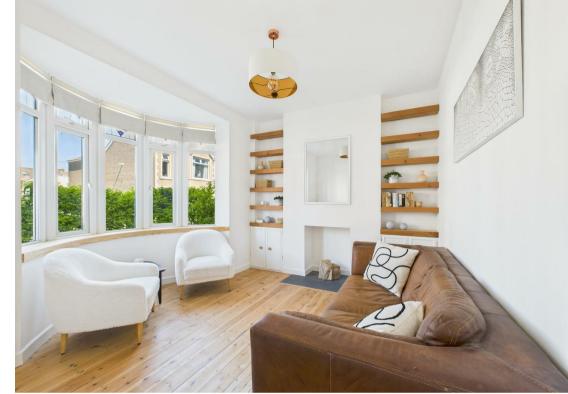

Upon entering, you are greeted by a welcoming hallway that leads to a generous living room, a cosy sitting room, and a dining room, all designed to create an inviting atmosphere for both relaxation and entertaining. The modern kitchen is equipped with all the essentials, complemented by a convenient utility area and cloakroom, ensuring practicality for everyday living.