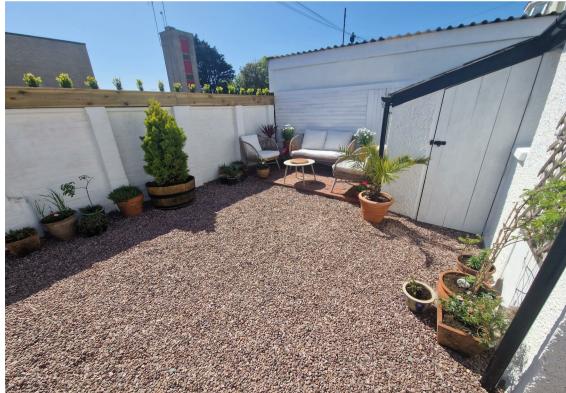

The enclosed rear garden is a tranquil retreat, featuring a storage shed and rear lane access, making it ideal for outdoor activities or simply enjoying the fresh air. Permit parking is available at the front of the property, adding to the convenience of this lovely home.