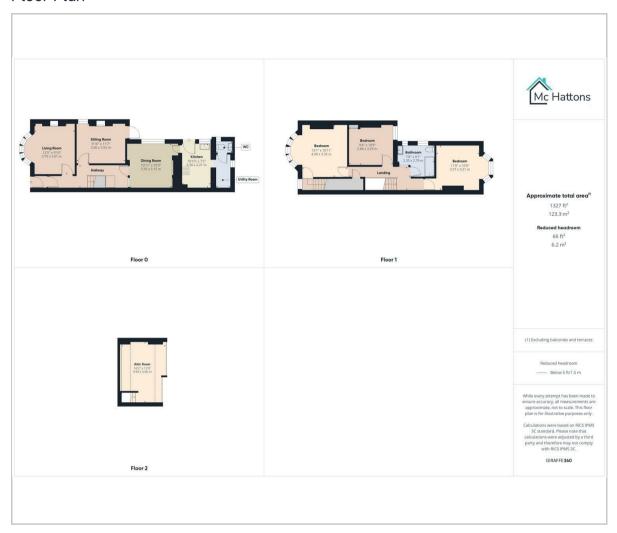

age shed and rear lane access, making it ideal for outdoor activities or simply enjoying the fresh air. Permit parking is available at the front of the property, adding to the convenience of this lovely home.

Situated in a central location, residents will benefit from easy access to local amenities, including the stunning Coney Beach, Porthcawl Harbour, and a variety of boutique shops, award-winning bars, and restaurants. The property also falls within the catchment area of reputable local schools, making it an excellent choice for families.

This semi-detached home is a true gem, combining modern living with the charm of traditional architecture, all in a vibrant and sought-after location. Don't miss the opportunity to make this serene property your new home.













## Floor Plan



## Viewing

Please contact our McHattons - Porthcawl Office on 01656 331577 if you wish to arrange a viewing appointment for this property or require further information.

## Area Map



## **Energy Efficiency Graph**



These particulars, whilst believed to be accurate are set out as a general outline only for guidance and do not constitute any part of an offer or contract. Intending purchasers should not rely on them as statements of representation of fact, but must satisfy themselves by inspection or otherwise as to their accuracy. No person in this firms employment has the authority to make or give any representation or warranty in respect of the property.

10 Lias Road Porthcawl, CF36 3AH

Tel: 01656 331577 Email: enquiries@mchattons.co.uk www.mchattons.co.uk