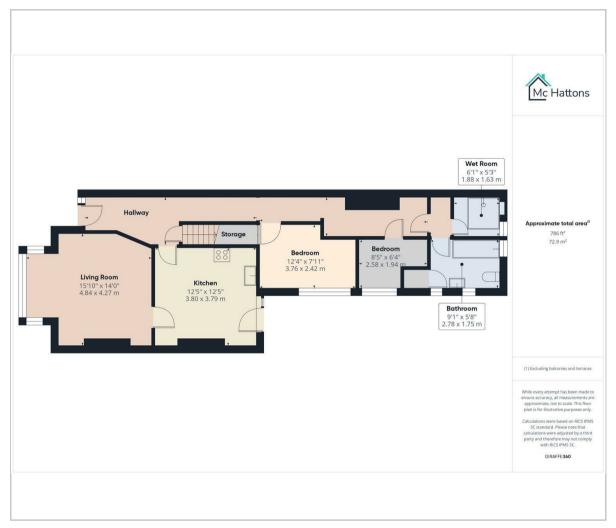

ge with a generous boxed bay window and a fireplace, perfect for relaxation or entertaining guests. The apartment features two bedrooms, providing space for rest and privacy. Additionally, the property boasts a modern wet room, as well as a separate bathroom, ensuring comfort and functionality for all residents.

One of the standout features of this apartment is the private entrance, offering a sense of independence. A courtyard garden, accessible via the kitchen, provides a lovely outdoor space to unwind or enjoy al fresco dining.

This property is a true gem, and viewing is highly recommended to fully appreciate its presentation and prime location. Whether you are seeking a permanent residence or a holiday retreat, this apartment in Porthcawl is sure to impress.











# Floor Plan



# Viewing

Please contact our McHattons - Porthcawl Office on 01656 331577 if you wish to arrange a viewing appointment for this property or require further information.

### Area Map



# **Energy Efficiency Graph**



These particulars, whilst believed to be accurate are set out as a general outline only for guidance and do not constitute any part of an offer or contract. Intending purchasers should not rely on them as statements of representation of fact, but must satisfy themselves by inspection or otherwise as to their accuracy. No person in this firms employment has the authority to make or give any representation or warranty in respect of the property.

#### 10 Lias Road Porthcawl, CF36 3AH

Tel: 01656 331577 Email: enquiries@mchattons.co.uk www.mchattons.co.uk