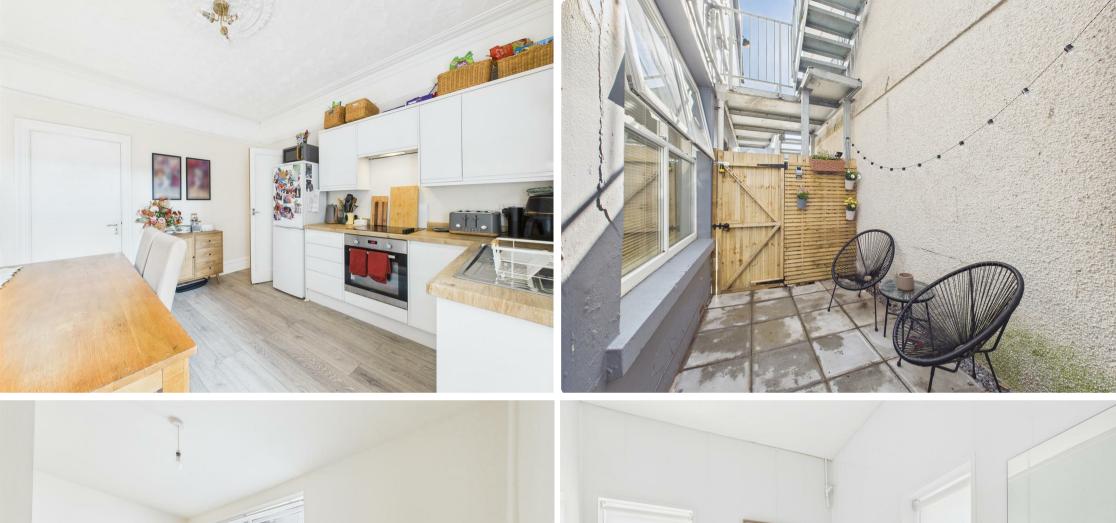

Upon entering, you are greeted by a welcoming hallway with large storage cupboard and access to all the accommodation. The kitchen/breakfast room is a delightful space, ideal for enjoying morning meals or casual dining. Leading from the Kitchen is a spacious lounge with a generous boxed bay window and a fireplace, perfect for relaxation or entertaining guests. The apartment features two bedrooms, providing space for rest and privacy. Additionally, the property boasts a modern wet room, as well as a separate bathroom, ensuring comfort and functionality for all residents.

One of the standout features of this apartment is the private entrance, offering a sense of independence. A courtyard garden, accessible via the kitchen, provides a lovely outdoor space to unwind or enjoy al fresco dining.