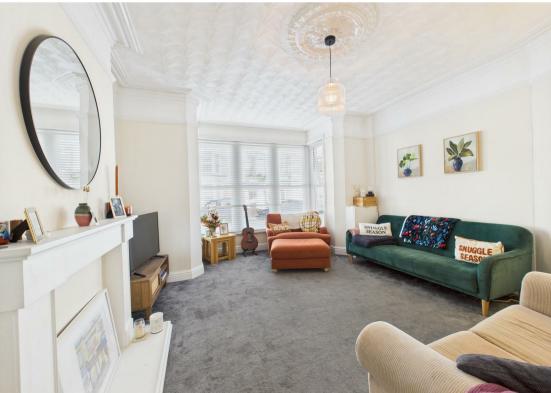

Upon entering, you are greeted by a welcoming hallway with large storage cupboard and access to all the accommodation. The kitchen/breakfast room is a delightful space, ideal for enjoying morning meals or casual dining. Leading from the Kitchen is a spacious lounge with a generous boxed bay window and a fireplace, perfect for relaxation or entertaining guests. The apartment features two bedrooms, providing space for rest and privacy. Additionally, the property boasts a modern wet room, as well as a separate bathroom, ensuring comfort and functionality for all residents.