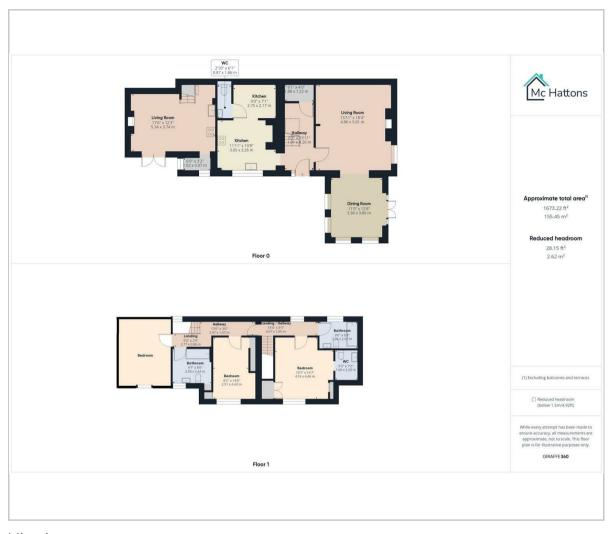

athrooms, and a dressing room with a w/c off the main bedroom. Additionally, another stairwell leads to an open-plan living kitchenette, dining area, and living room with a multi-fuel burner, offering a fantastic opportunity for use as an annex or potential Air B&B. This unique feature makes the property highly adaptable, catering to a variety of living arrangements and investment possibilities.

Externally, the property offers a generous frontage with a gated driveway, providing ample parking for multiple vehicles. To the rear, there is an enclosed garden featuring a variety of patio sitting areas, a central lawn, and several outbuildings. This well-appointed outdoor space is perfect for relaxation, entertaining, and enjoying the natural surroundings.













## Floor Plan Area Map



## Viewing

Please contact our McHattons - Porthcawl Office on 01656 331577 if you wish to arrange a viewing appointment for this property or require further information.



## **Energy Efficiency Graph**



These particulars, whilst believed to be accurate are set out as a general outline only for guidance and do not constitute any part of an offer or contract. Intending purchasers should not rely on them as statements of representation of fact, but must satisfy themselves by inspection or otherwise as to their accuracy. No person in this firms employment has the authority to make or give any representation or warranty in respect of the property.

## 10 Lias Road Porthcawl, CF36 3AH

Tel: 01656 331577 Email: enquiries@mchattons.co.uk www.mchattons.co.uk