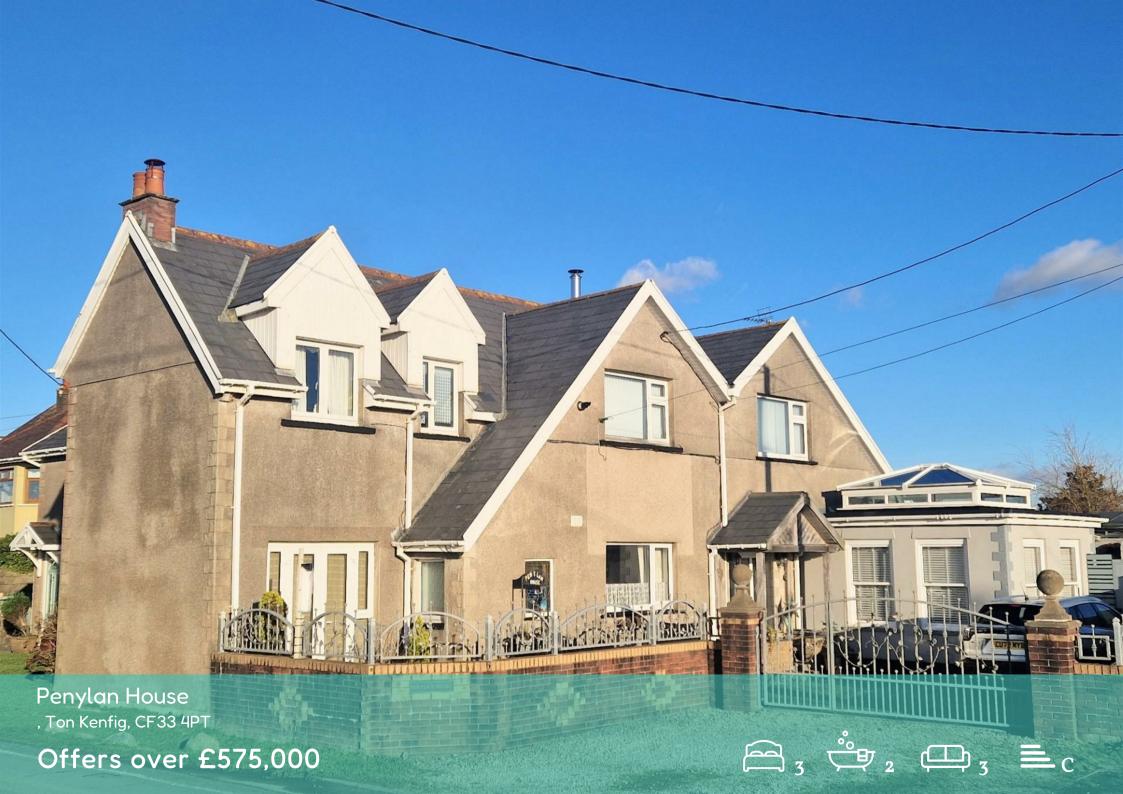

Penylan House , Ton Kenfia, CF33 4PT

This three-bedroom semi-detached property offers versatile accommodation over two floors and presents the potential for self-contained living that could be utilized as a holiday let opportunity due to its prime location. Nestled opposite the renowned Kenfig Nature Reserve, one of Wales's largest sand-dune reserves, the property benefits from the natural beauty and diverse wildlife of the area.

The property itself briefly comprises an entrance hall with stairs to first floor, a spacious living room, an orangery with lantern skylight, a kitchen, and a cloakroom on the ground floor. Upstairs, there are three well proportioned double bedrooms, two bathrooms, and a dressing room with a w/c off the main bedroom. Additionally, another stairwell leads to an open-plan living kitchenette, dining area, and living room with a multi-fuel burner, offering a fantastic opportunity for use as an annex or potential Air B&B. This unique feature makes the property highly adaptable, catering to a variety of living arrangements and investment possibilities.

Externally, the property offers a generous frontage with a gated driveway, providing ample parking for multiple vehicles. To the rear, there is an enclosed garden featuring a variety of patio sitting areas, a central lawn, and several outbuildings. This well-appointed outdoor space is perfect for relaxation, entertaining, and enjoying the natural surroundings.