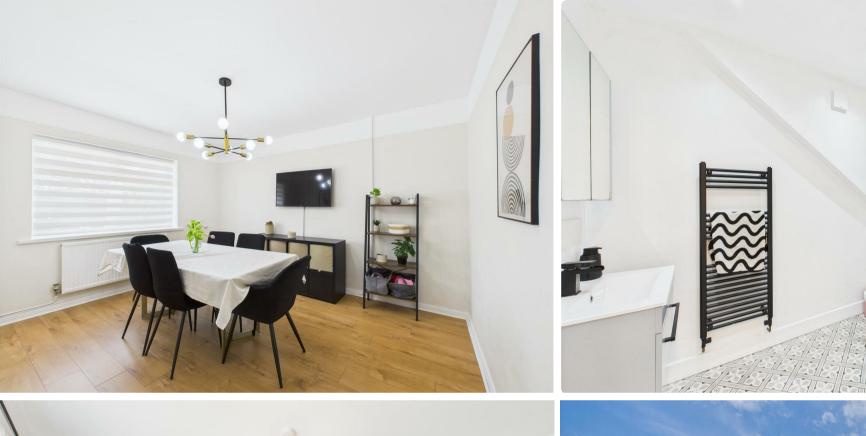

Upon entering, you are greeted by a welcoming hallway that leads to a versatile sitting room, which can also serve as a guest bedroom. The spacious living room boasts a feature window that fills the space with natural light, creating a warm and inviting atmosphere. Adjacent to the living room is a dining room, perfect for family meals and entertaining. The well-appointed kitchen provides ample space for culinary creations, while a conveniently located ground floor bathroom adds to the practicality of the layout.

The first floor is home to three generously sized double bedrooms, offering plenty of room for family members or guests. A shower room and a study complete this level, providing additional space for work or relaxation.