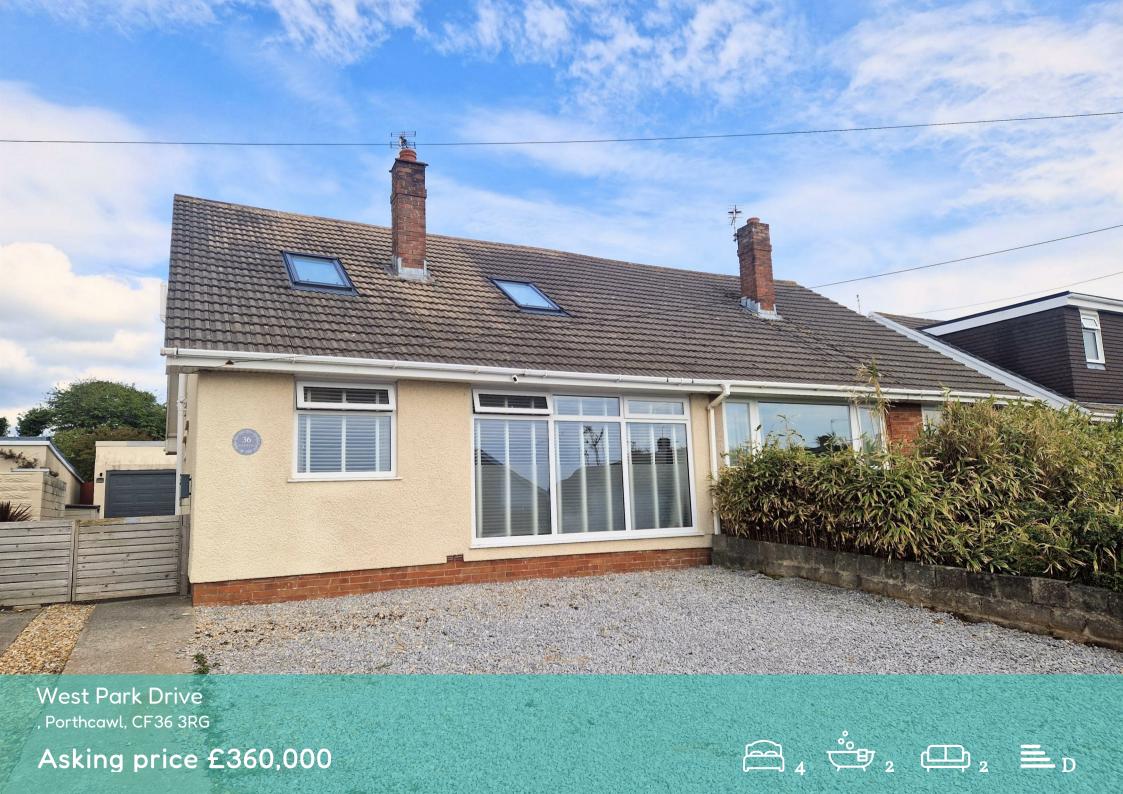

West Park Drive , Porthcawl, CF36 3RG

Found in the popular location of West Park Drive, Porthcawl, this charming semi-detached dormer bungalow presents an excellent opportunity for families seeking a comfortable and convenient home. With no ongoing chain, this property is ready for you to move in and make it your own.

Outside, the property benefits from ample off-road parking and access to a garage, ensuring convenience for you and your family. The enclosed rear garden is a delightful space for family gatherings, featuring a paved area for outdoor dining and a lush lawn for children to play.

With easy access to West Park Primary school, local shops, a public house, and the blue flag beach of Rest Bay, this home is ideally situated for both leisure and daily living. This property truly embodies the essence of a family home, offering comfort, space, and a prime location. Don't miss the chance to make this lovely property your new home.