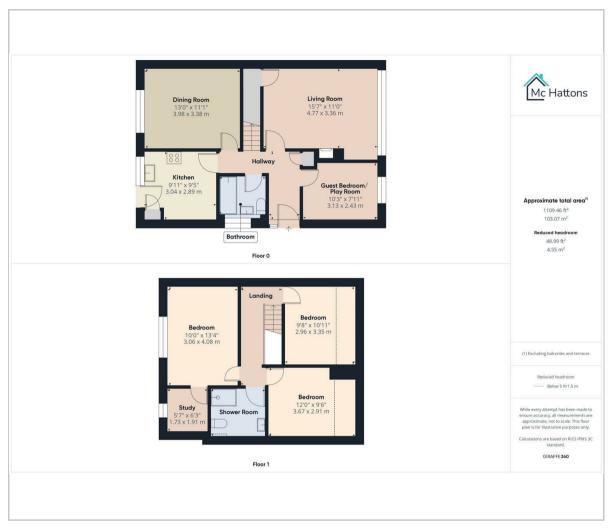

Upon entering, you are greeted by a welcoming hallway that leads to a versatile sitting room, which can also serve as a guest bedroom. The spacious living room boasts a feature window that fills the space with natural light, creating a warm and inviting atmosphere. Adjacent to the living room is a dining room, perfect for family meals and entertaining. The well-appointed kitchen provides ample space for culinary creations, while a conveniently located ground floor bathroom adds to the practicality of the layout.

The first floor is home to three generously sized double bedrooms, offering plenty of room for family members or guests. A shower room and a study complete this level, providing additional space for work or relaxation.

## Floor Plan Area Map