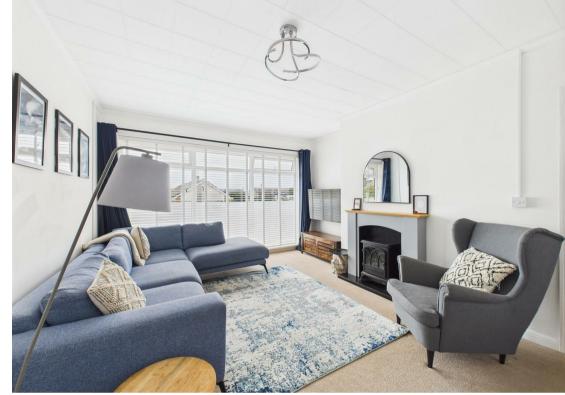

Upon entering, you are greeted by a welcoming hallway that leads to a versatile sitting room, which can also serve as a guest bedroom. The spacious living room boasts a feature window that fills the space with natural light, creating a warm and inviting atmosphere. Adjacent to the living room is a dining room, perfect for family meals and entertaining. The well-appointed kitchen provides ample space for culinary creations, while a conveniently located ground floor bathroom adds to the practicality of the layout.