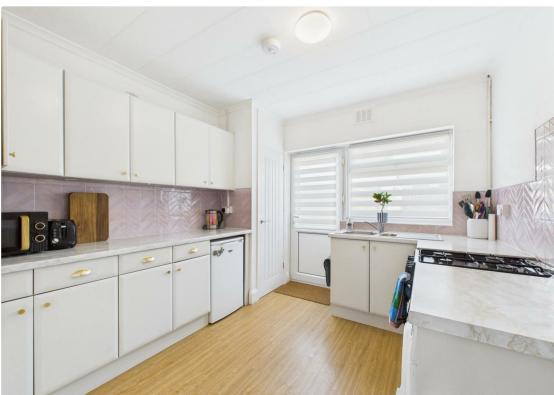

Upon entering, you are greeted by a welcoming hallway that leads to a versatile sitting room, which can also serve as a guest bedroom. The spacious living room boasts a feature window that fills the space with natural light, creating a warm and inviting atmosphere. Adjacent to the living room is a dining room, perfect for family meals and entertaining. The well-appointed kitchen provides ample space for culinary creations, while a conveniently located ground floor bathroom adds to the practicality of the layout.