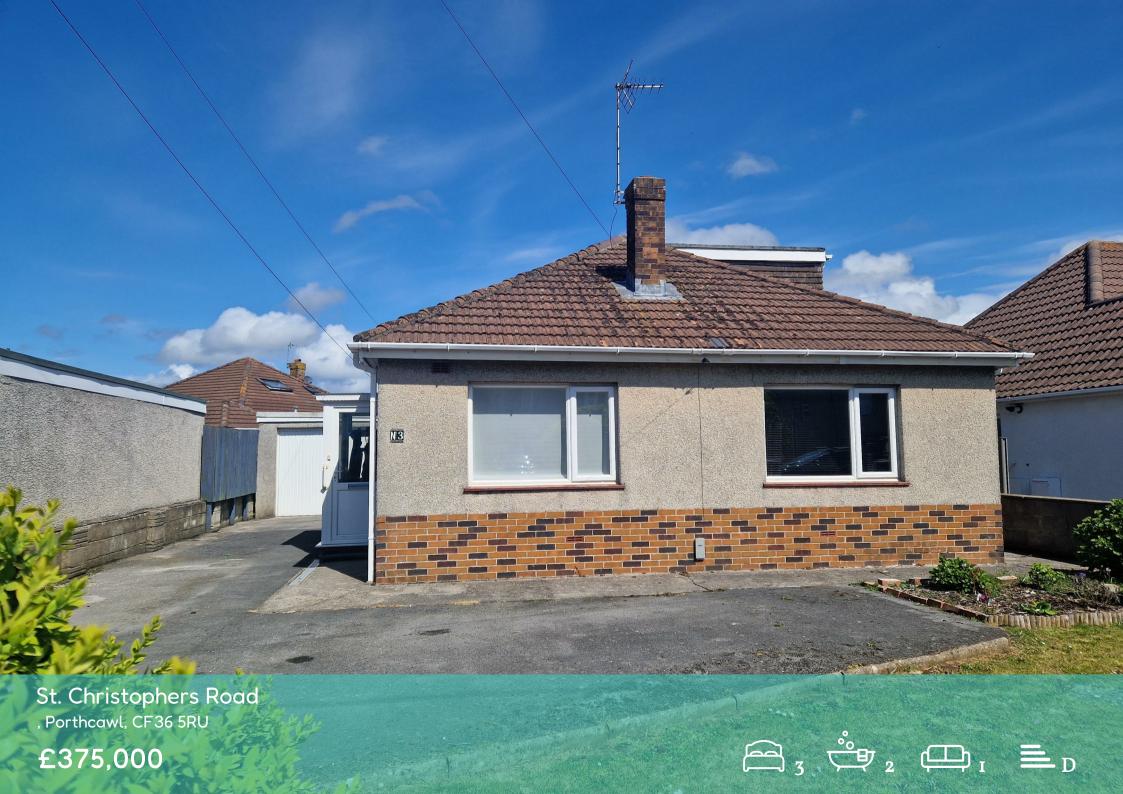

St. Christophers Road . Porthcawl, CF36 5RU

Nestled in the serene surroundings of St. Christophers Road, Porthcawl, this charming three-bedroom detached bungalow is a true gem. Beautifully presented throughout, the property boasts a spacious and versatile layout that is perfect for modern living.

Outside, the property features a driveway leading to a garage, ensuring ample parking and storage space for your needs. The location is particularly appealing, as it is situated close to the picturesque Newton village green, the stunning Newton beach, and the beautiful sand dunes, all of which enhance the charm of this area. Local amenities are also within easy reach, providing everything you need for day-to-day living.