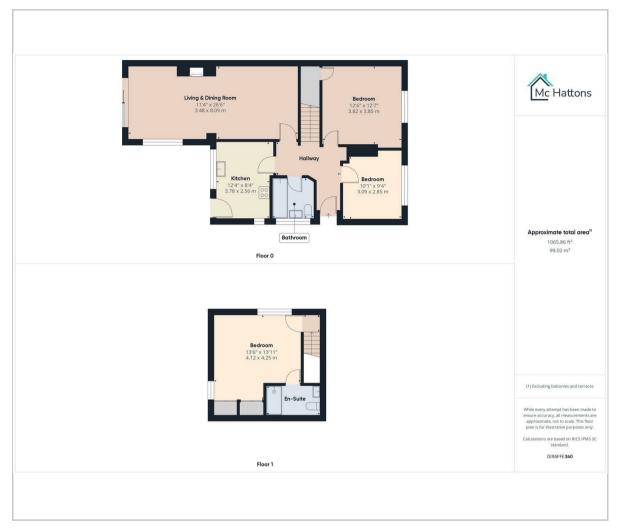

ome cook. The convenience of a bathroom located on the ground floor adds to the practicality of this delightful residence.

Outside, the property features a driveway leading to a garage, ensuring ample parking and storage space for your needs. The location is particularly appealing, as it is situated close to the picturesque Newton village green, the stunning Newton beach, and the beautiful sand dunes, all of which enhance the charm of this area. Local amenities are also within easy reach, providing everything you need for day-to-day living.

For those who commute, the easy access to the M4 motorway makes this bungalow an ideal choice. This property truly offers the perfect blend of tranquility and convenience, making it a wonderful place to call home.













## Floor Plan Area Map



## Viewing

Please contact our McHattons - Porthcawl Office on 01656 331577 if you wish to arrange a viewing appointment for this property or require further information.



magery ©2025 Airbus, Bluesky, Infoterra Ltd & COWI A/S, Maxar Technol

## **Energy Efficiency Graph**



These particulars, whilst believed to be accurate are set out as a general outline only for guidance and do not constitute any part of an offer or contract. Intending purchasers should not rely on them as statements of representation of fact, but must satisfy themselves by inspection or otherwise as to their accuracy. No person in this firms employment has the authority to make or give any representation or warranty in respect of the property.

## 10 Lias Road Porthcawl, CF36 3AH

Tel: 01656 331577 Email: enquirie