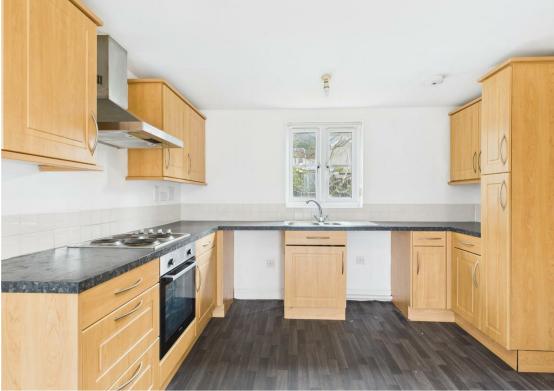

Upon entering the apartment, you are welcomed by an entrance hall that leads to an open plan lounge and kitchen area. This inviting space features double doors that open onto a charming Juliet balcony, perfect for enjoying the fresh air. The apartment includes two generously sized bedrooms, one of which benefits from an en-suite shower room, providing added convenience and privacy. A wellappointed bathroom and ample storage space throughout the flat enhance its practicality.