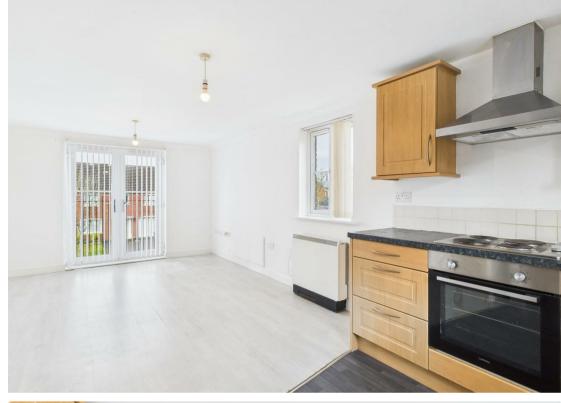

Upon entering the apartment, you are welcomed by an entrance hall that leads to an open plan lounge and kitchen area. This inviting space features double doors that open onto a charming Juliet balcony, perfect for enjoying the fresh air. The apartment includes two generously sized bedrooms, one of which benefits from an en-suite shower room, providing added convenience and privacy. A wellappointed bathroom and ample storage space throughout the flat enhance its practicality.