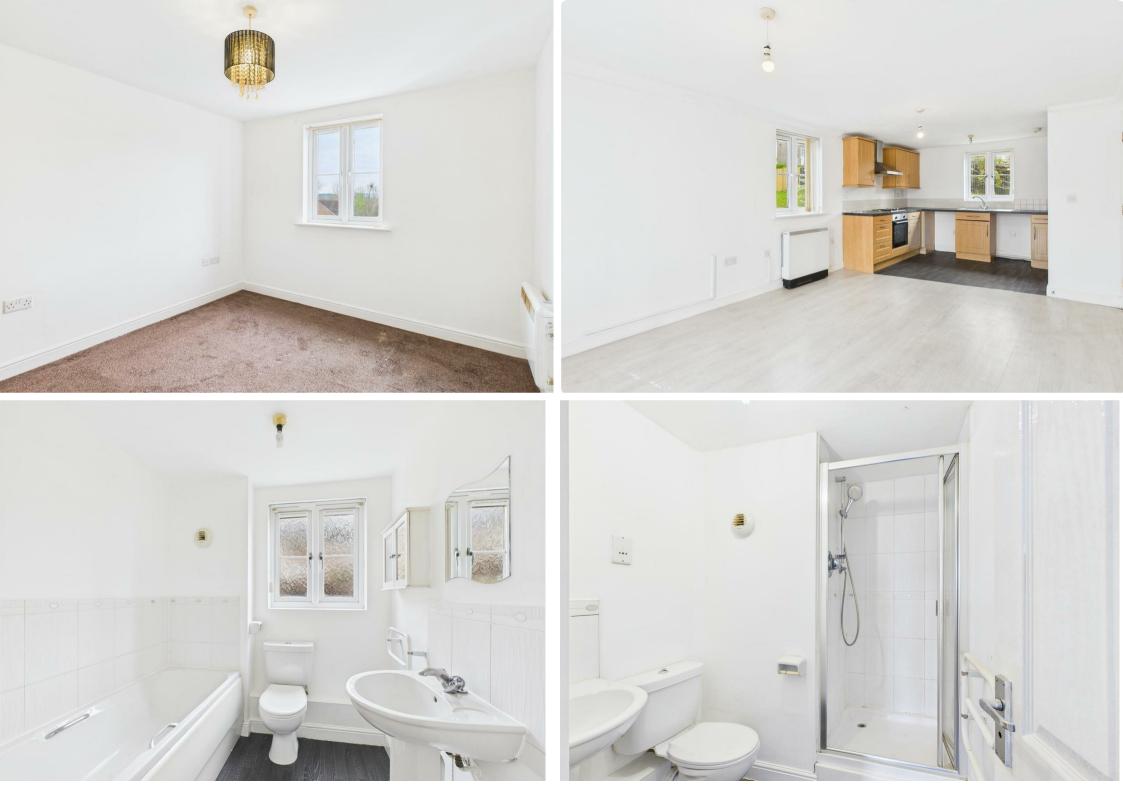

Upon entering the apartment, you are welcomed by an entrance hall that leads to an open plan lounge and kitchen area. This inviting space features double doors that open onto a charming Juliet balcony, perfect for enjoying the fresh air. The apartment includes two generously sized bedrooms, one of which benefits from an en-suite shower room, providing added convenience and privacy. A wellappointed bathroom and ample storage space throughout the flat enhance its practicality.