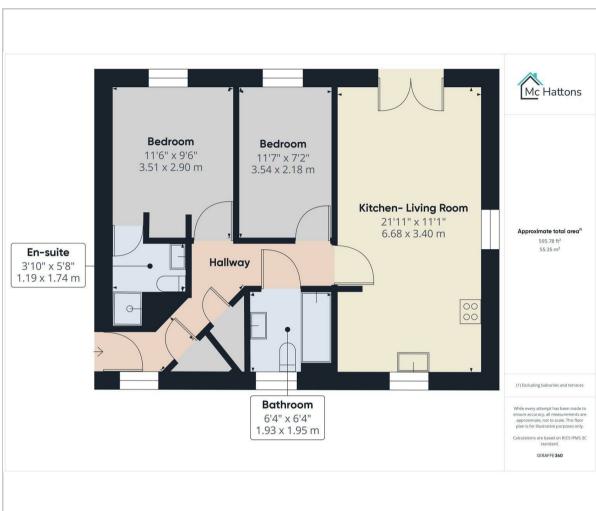

e of which benefits from an en-suite shower room, providing added convenience and privacy. A wellappointed bathroom and ample storage space throughout the flat enhance its practicality.

The location is particularly advantageous, with local schools, shops, and public transport links all within easy reach, making daily life both convenient and enjoyable. Additionally, the property comes with an allocated parking space, ensuring that you have a designated area for your vehicle.

With no on-going chain, this apartment is ready for you to move in and make it your own. Internal viewings are highly recommended to fully appreciate the quality and potential of this delightful home. Don't miss out on this fantastic opportunity to secure a lovely apartment in a prime location.







## Floor Plan



## Viewing

Please contact our McHattons - Porthcawl Office on 01656 331577 if you wish to arrange a viewing appointment for this property or require further information.

## Area Map



## Energy Efficiency Graph



These particulars, whilst believed to be accurate are set out as a general outline only for guidance and do not constitute any part of an offer or contract. Intending purchasers should not rely on them as statements of representation of fact, but must satisfy themselves by inspection or otherwise as to their accuracy. No person in this firms employment has the authority to make or give any representation or warranty in respect of the property.

10 Lias Road Porthcawl, CF36 3AH Tel: 01656 331577 Email: enquiries@mchattons.co.uk www.mchattons.co.uk