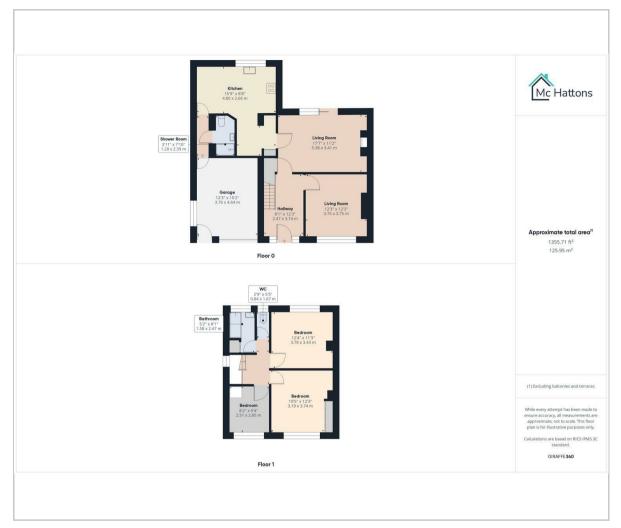

usehold. Outside, the property benefits from a front garden and off-road parking, which leads to a garage, ensuring convenience for residents and visitors alike.

The enclosed rear garden is a tranquil oasis, featuring a lush lawn and a variety of planting, perfect for enjoying the outdoors or hosting gatherings. The location is particularly appealing, with easy access to local amenities, including schools, shops, and a bus stop. Additionally, the dog-friendly beach at Newton is just a stone's throw away, making it an ideal spot for leisurely walks and family outings.

This property presents an excellent opportunity for those seeking a spacious and well-located home in Porthcawl, combining the best of coastal living with the comforts of modern amenities.











## Floor Plan Area Map



### Viewing

Please contact our McHattons - Porthcawl Office on 01656 331577 if you wish to arrange a viewing appointment for this property or require further information.



# **Energy Efficiency Graph**



These particulars, whilst believed to be accurate are set out as a general outline only for guidance and do not constitute any part of an offer or contract. Intending purchasers should not rely on them as statements of representation of fact, but must satisfy themselves by inspection or otherwise as to their accuracy. No person in this firms employment has the authority to make or give any representation or warranty in respect of the property.

#### 10 Lias Road Porthcawl, CF36 3AH

Tel: 01656 331577 Email: enquiries@mchattons.co.uk www.mchattons.co.uk