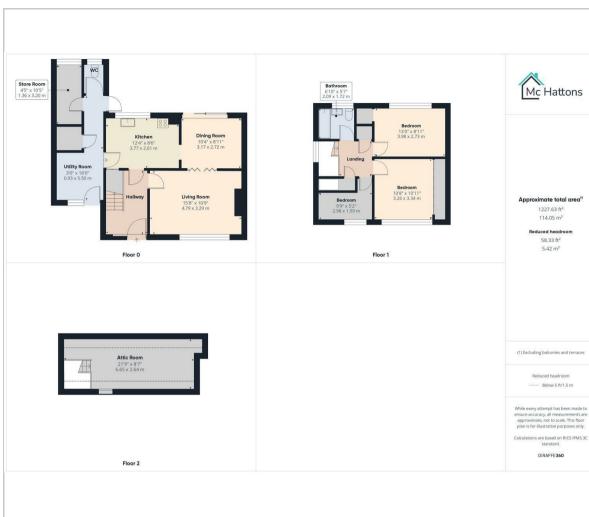

ter area, the property is within close proximity to the Wilderness, duck ponds, Porthcawl Medical Centre, and offers easy access to both Newton Village and Porthcawl Town Centre.

The accommodation comprises a welcoming entrance hall, two wellproportioned reception rooms, and a fitted kitchen to the ground floor. Upstairs, the first floor hosts three bedrooms, two generously sized doubles and a third currently used as a study/craft room alongside a family bathroom. A further staircase leads to the second floor, where a spacious fourth bedroom is situated. Externally, the property benefits from off-road parking and a front garden, while to the rear lies a large enclosed garden mainly laid to lawn, complete with useful outbuildings offering potential for enhancement.







#### Floor Plan



## Viewing

Please contact our McHattons - Porthcawl Office on 01656 331577 if you wish to arrange a viewing appointment for this property or require further information.

## Area Map



# Energy Efficiency Graph



These particulars, whilst believed to be accurate are set out as a general outline only for guidance and do not constitute any part of an offer or contract. Intending purchasers should not rely on them as statements of representation of fact, but must satisfy themselves by inspection or otherwise as to their accuracy. No person in this firms employment has the authority to make or give any representation or warranty in respect of the property.

10 Lias Road Porthcawl, CF36 3AH Tel: 01656 331577 Email: enquiries@mchattons.co.uk www.mchattons.co.uk