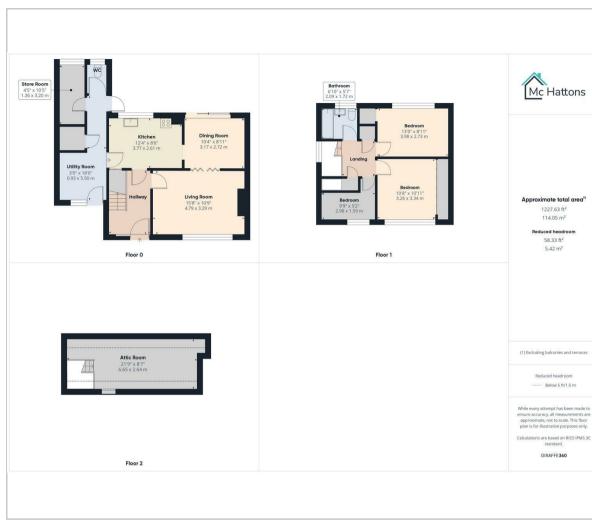

ter area, the property is within close proximity to the Wilderness, duck ponds, Porthcawl Medical Centre, and offers easy access to both Newton Village and Porthcawl Town Centre. The accommodation comprises a welcoming entrance hall, two well-proportioned reception rooms, and a fitted kitchen to the ground floor. Upstairs, the first floor hosts three bedrooms, two generously sized doubles and a third currently used as a study/craft room alongside a family bathroom. A further staircase leads to the second floor, where a spacious fourth bedroom is situated. Externally, the property benefits from off-road parking and a front garden, while to the rear lies a large enclosed garden mainly laid to lawn, complete with useful outbuildings offering potential for enhancement.







#### Floor Plan



### Viewing

Please contact our McHattons - Porthcawl Office on 01656 331577 if you wish to arrange a viewing appointment for this property or require further information.

### Area Map



## Energy Efficiency Graph



These particulars, whilst believed to be accurate are set out as a general outline only for guidance and do not constitute any part of an offer or contract. Intending purchasers should not rely on them as statements of representation of fact, but must satisfy themselves by inspection or otherwise as to their accuracy. No person in this firms employment has the authority to make or give any representation or warranty in respect of the property.

10 Lias Road Porthcawl, CF36 3AH Tel: 01656 331577 Email: enquiries@mchattons.co.uk www.mchattons.co.uk