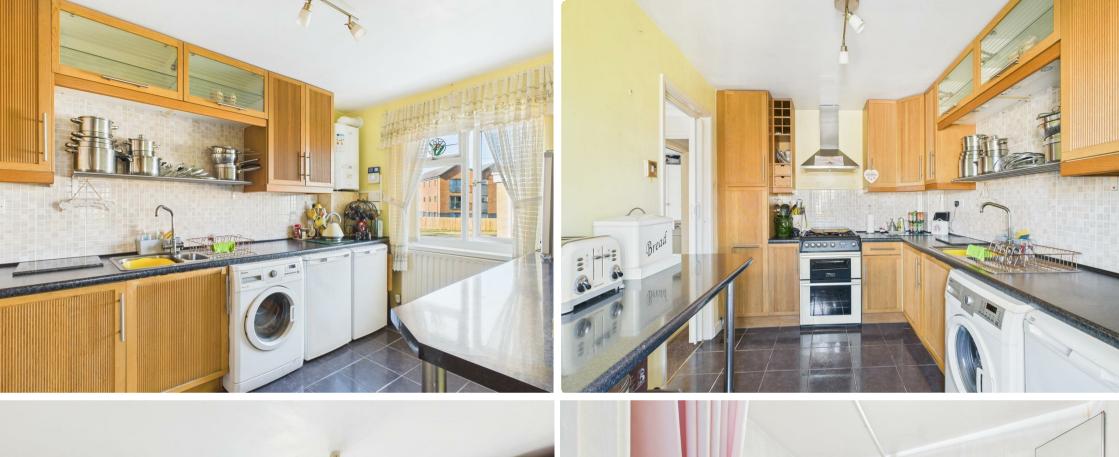

Upon entering, you are welcomed by a hallway that features a convenient store cupboard, providing ample storage space. The kitchen is thoughtfully designed with a breakfast bar, making it a lovely spot for casual dining or morning coffee. The living room is a highlight of the apartment, offering direct access to a private balcony where you can enjoy picturesque views over the duckpond—a perfect setting for relaxation or entertaining guests.