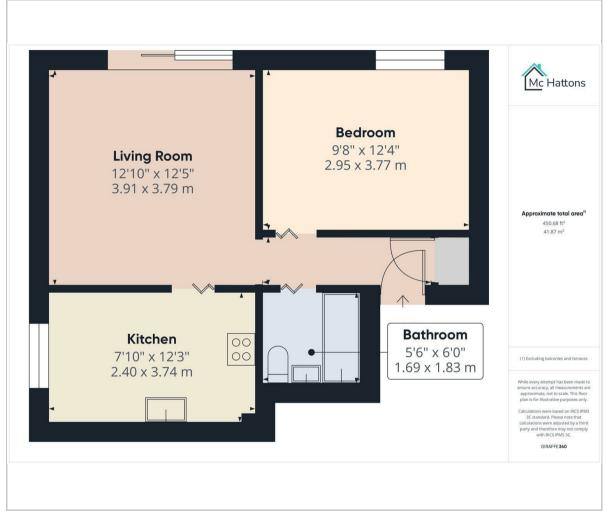

ct access to a private balcony where you can enjoy picturesque views over the duckpond—a perfect setting for relaxation or entertaining guests.

The bedroom also boasts lovely views, ensuring that you wake up to the serene sights of nature each day. Additionally, the property includes off-road parking, providing practical solutions for your vehicle needs.

Situated in close proximity to the historical village of Newton, residents can easily access a variety of local amenities, as well as the stunning Newton beach and coastline. This apartment not only offers a comfortable living space but also a lifestyle enriched by the beauty and charm of its surroundings. This property presents an excellent opportunity to enjoy the best of coastal living in Porthcawl.











## Floor Plan Area Map



## Viewing

Please contact our McHattons - Porthcawl Office on 01656 331577 if you wish to arrange a viewing appointment for this property or require further information.



## **Energy Efficiency Graph**



These particulars, whilst believed to be accurate are set out as a general outline only for guidance and do not constitute any part of an offer or contract. Intending purchasers should not rely on them as statements of representation of fact, but must satisfy themselves by inspection or otherwise as to their accuracy. No person in this firms employment has the authority to make or give any representation or warranty in respect of the property.

## 10 Lias Road Porthcawl, CF36 3AH

Tel: 01656 331577 Email: enquiries@mchattons.co.uk www.mchattons.co.uk